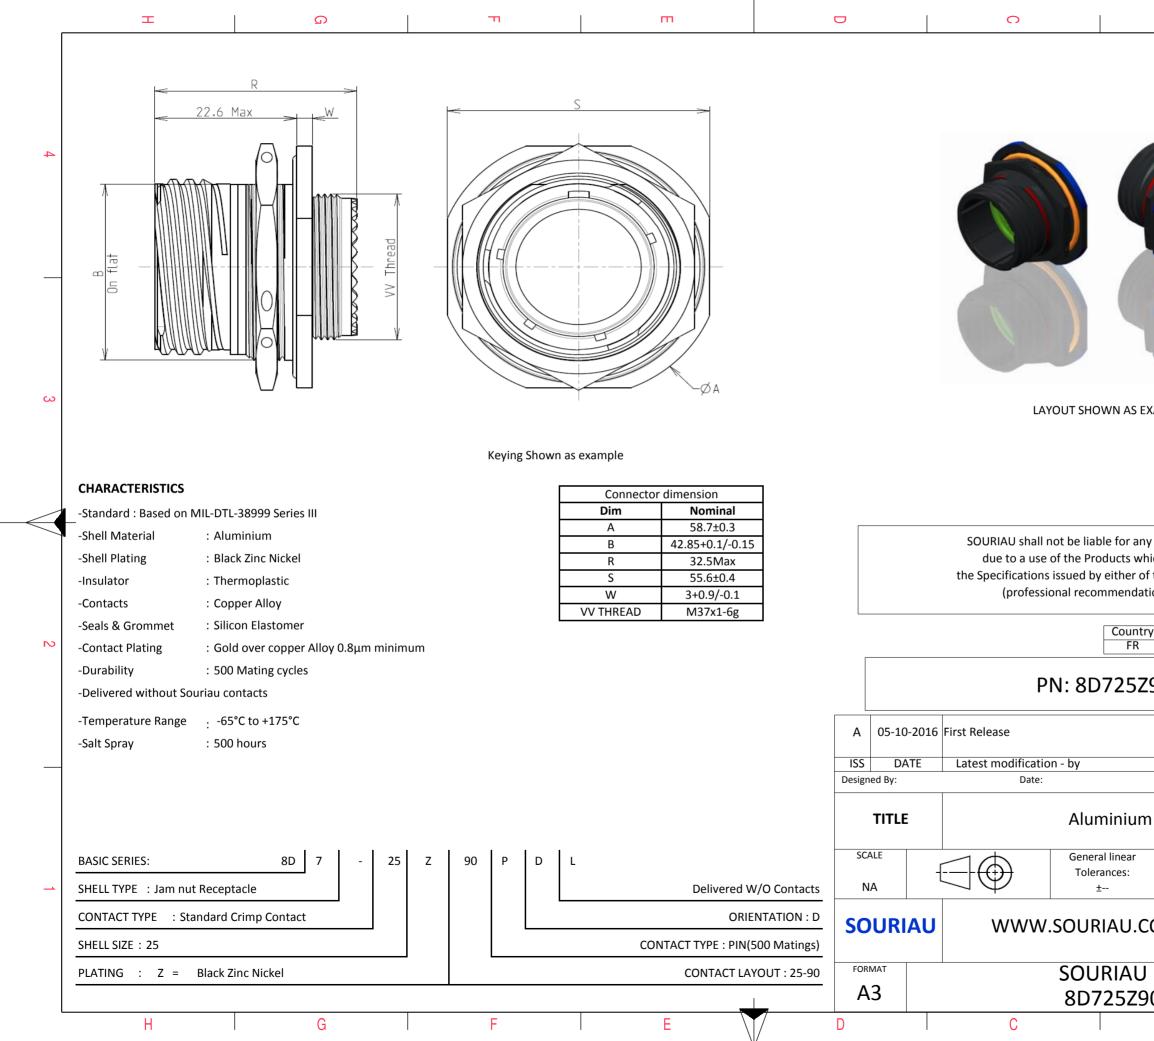

|   | Ŧ                                                                                                                                                                                                                                                                                                                                        | ۵                                                                                                                                                                                                                                                                                                                                                                                                                                                                                                                                                                                                                           | н п | т |                                        | 0                                                                                      |                                  |
|---|------------------------------------------------------------------------------------------------------------------------------------------------------------------------------------------------------------------------------------------------------------------------------------------------------------------------------------------|-----------------------------------------------------------------------------------------------------------------------------------------------------------------------------------------------------------------------------------------------------------------------------------------------------------------------------------------------------------------------------------------------------------------------------------------------------------------------------------------------------------------------------------------------------------------------------------------------------------------------------|-----|---|----------------------------------------|----------------------------------------------------------------------------------------|----------------------------------|
|   |                                                                                                                                                                                                                                                                                                                                          | Contact Layout                                                                                                                                                                                                                                                                                                                                                                                                                                                                                                                                                                                                              |     |   |                                        | Panel cutout                                                                           |                                  |
| 4 | <u>-x</u> s                                                                                                                                                                                                                                                                                                                              | $\begin{array}{c c} & & & & \\ & & & & \\ & & & & \\ & & & & $                                                                                                                                                                                                                                                                                                                                                                                                                                                                                                                                                              |     |   |                                        | JAM NUT RECEPTACLE (TYPE                                                               |                                  |
|   | Contact<br>position         Loca           ID         (mm)           A         +.065 (1.65)           B         +.275 (6.99)           C         +.420 (10.67)           D         +.490 (12.45)           E         +.531 (13.49)           F         +.531 (13.49)           G         +.490 (10.67)           H         +.420 (10.67) | Y-axis<br>(mm)         Contact<br>position ID         X-axis<br>(mm)         Y-axis<br>(mm)           +.533 (13.54)         a         +.404 (10.26)         +.125 (3.18)           +.466 (11.84)         b         +.437 (11.10)         +.000 (0.00)           +.337 (15.66)         c         +.404 (10.26)         +.125 (3.18)           +.227 (5.77)         d         +.314 (7.98)        221 (5.61)           +.093 (2.36)         e         +.245 (6.22)        337 (8.56)          033 (2.36)         f         +.138 (3.45)        424 (10.77)          337 (8.56)         h        136 (3.45)        424 (10.77) |     |   |                                        | ØC                                                                                     |                                  |
| ى | $\begin{array}{rcl} J & +.275(6.99) \\ K & +.065(1.65) \\ L &065(1.65) \\ M &275(6.99) \\ N &420(10.67) \\ P &490(12.45) \\ R &531(13.49) \\ T &490(12.45) \\ U &420(10.67) \\ V &275(6.99) \\ W &065(1.65) \\ X & +.136(3.45) \\ Y & +.286(6.22) \\ Z & +.314(7.98) \\ \end{array}$                                                     | $\begin{array}{rrrrrrrrrrrrrrrrrrrrrrrrrrrrrrrrrrrr$                                                                                                                                                                                                                                                                                                                                                                                                                                                                                                                                                                        |     |   |                                        | B 43.43+                                                                               | ninal<br>0/-0.25<br>0.25/-0      |
|   | Shell<br>sizeArrange-<br>ment no.Number<br>of<br>contacts25-902440                                                                                                                                                                                                                                                                       | Size<br>contacts         Service<br>rating         Contact<br>location         Standard contact           8<br>see note)         Twinax         W. Z         M39029/90-529         M39029/91-53           16         I         Y. X.<br>AA         V. M39029/58-364         M39029/56-355           20         I         All others         M39029/58-363         M39029/56-355                                                                                                                                                                                                                                             | 2   |   |                                        | SOURIAU shall not b<br>due to a use of th<br>the Specifications issue<br>(professional | e Products whic                  |
| 2 |                                                                                                                                                                                                                                                                                                                                          |                                                                                                                                                                                                                                                                                                                                                                                                                                                                                                                                                                                                                             |     |   |                                        | PN:                                                                                    | Country<br>FR<br>8D725Z9         |
|   |                                                                                                                                                                                                                                                                                                                                          |                                                                                                                                                                                                                                                                                                                                                                                                                                                                                                                                                                                                                             |     |   | A 05-10-20<br>ISS DATE<br>Designed By: | 16 First Release<br>Latest modification - b<br>Date:                                   | у                                |
|   |                                                                                                                                                                                                                                                                                                                                          |                                                                                                                                                                                                                                                                                                                                                                                                                                                                                                                                                                                                                             |     |   | SCALE                                  |                                                                                        | Aluminium                        |
| - |                                                                                                                                                                                                                                                                                                                                          |                                                                                                                                                                                                                                                                                                                                                                                                                                                                                                                                                                                                                             |     |   |                                        |                                                                                        | Tolerances:<br>±                 |
|   |                                                                                                                                                                                                                                                                                                                                          |                                                                                                                                                                                                                                                                                                                                                                                                                                                                                                                                                                                                                             |     |   | FORMAT<br>A3                           | S                                                                                      | DURIAU.CC<br>DURIAU I<br>D725Z90 |
|   | Н                                                                                                                                                                                                                                                                                                                                        | G                                                                                                                                                                                                                                                                                                                                                                                                                                                                                                                                                                                                                           | F   | E | D                                      | C C                                                                                    |                                  |