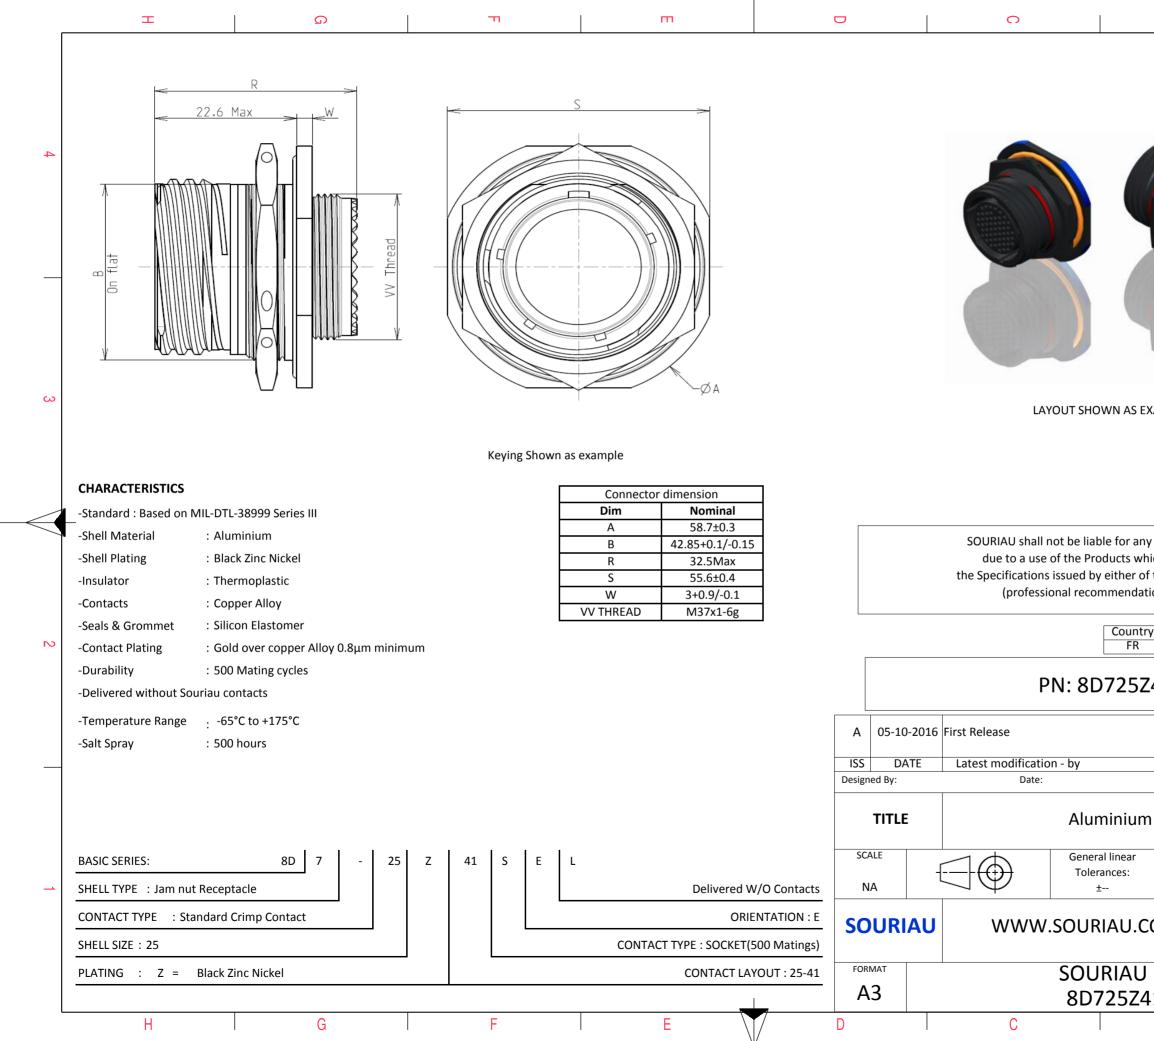

|          | Ξ                                | 1                                       | А                  |              |   |  |
|----------|----------------------------------|-----------------------------------------|--------------------|--------------|---|--|
|          |                                  | I                                       |                    |              |   |  |
|          |                                  |                                         |                    |              |   |  |
|          |                                  |                                         |                    |              |   |  |
|          |                                  |                                         |                    |              |   |  |