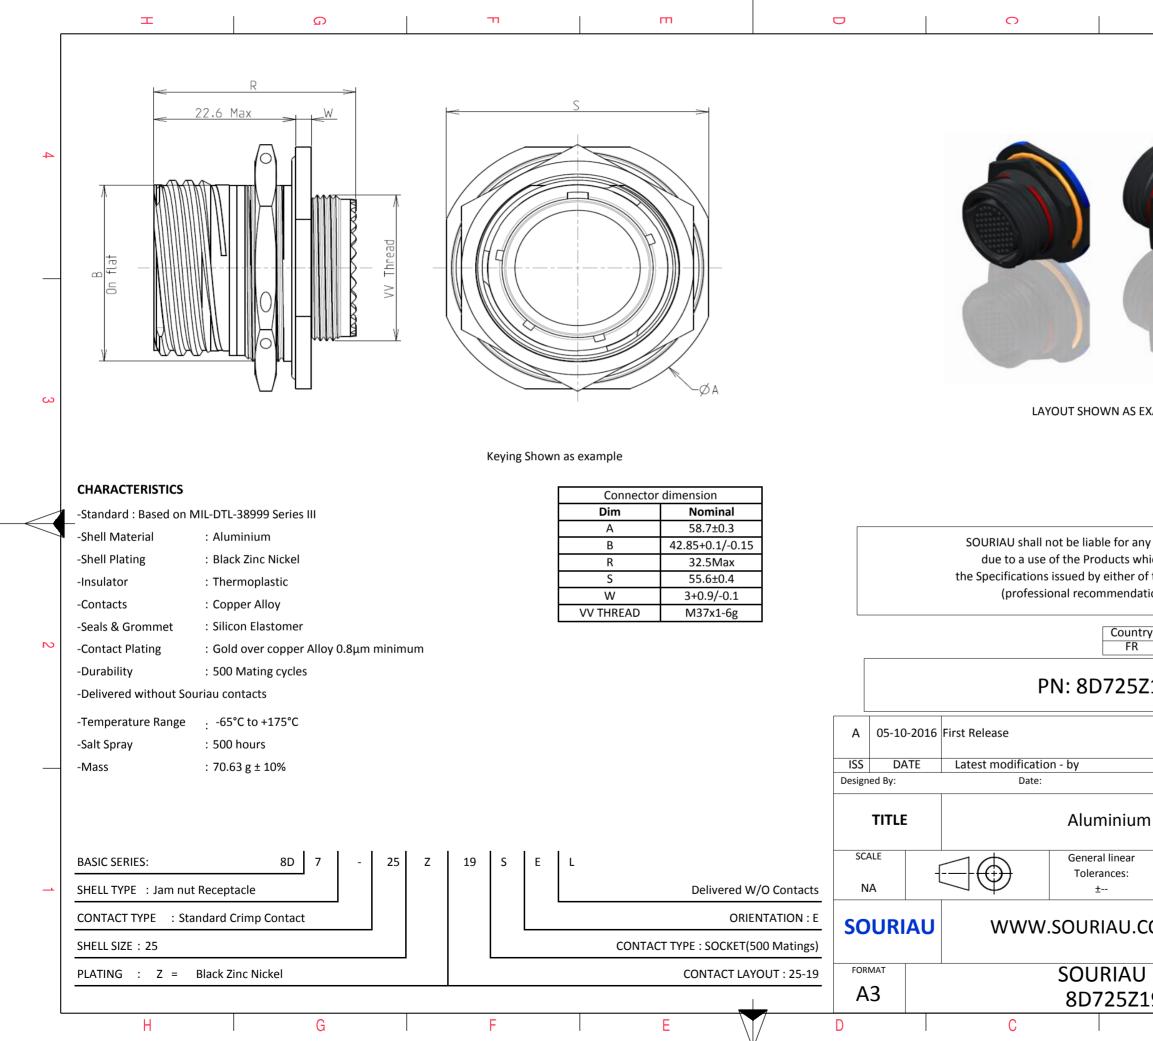

|                                                                      | σ                                       |                                         | А         |        |   |  |
|----------------------------------------------------------------------|-----------------------------------------|-----------------------------------------|-----------|--------|---|--|
|                                                                      |                                         | l                                       |           |        |   |  |
|                                                                      |                                         |                                         |           |        |   |  |
|                                                                      |                                         |                                         |           |        |   |  |
|                                                                      |                                         |                                         |           |        |   |  |
|                                                                      | 1                                       |                                         |           |        | 4 |  |
|                                                                      | 1 / 2                                   | <b>a</b> .                              |           |        |   |  |
| Y                                                                    |                                         |                                         |           |        |   |  |
|                                                                      |                                         |                                         |           |        |   |  |
|                                                                      |                                         |                                         |           |        |   |  |
|                                                                      |                                         |                                         |           |        |   |  |
|                                                                      | 19                                      |                                         |           |        |   |  |
|                                                                      |                                         |                                         |           |        |   |  |
| S EXA                                                                | AMPLE                                   |                                         |           |        | 3 |  |
|                                                                      |                                         |                                         |           |        |   |  |
|                                                                      |                                         |                                         |           |        |   |  |
|                                                                      |                                         |                                         |           |        |   |  |
| any i                                                                | non-conformit                           | y or damage                             |           |        |   |  |
| whic                                                                 | h does not co                           | mply with                               | t. z      |        |   |  |
| er of the Parties or by a third party<br>Idation, technical notice.) |                                         |                                         |           |        |   |  |
| untry                                                                | Jurisd                                  | liction & Cont                          | rol List  |        |   |  |
| R                                                                    |                                         | Not Listed                              |           |        | 2 |  |
| 5Z19SEL                                                              |                                         |                                         |           |        |   |  |
|                                                                      |                                         |                                         |           |        | - |  |
|                                                                      |                                         |                                         |           |        | _ |  |
|                                                                      |                                         | CUSTOME                                 | R DRAWING | MOD N° |   |  |
| um                                                                   |                                         |                                         |           |        |   |  |
| um                                                                   | n Receptacle 8D series                  |                                         |           |        |   |  |
| ar                                                                   | NPRDS / PROJECT                         |                                         |           |        |   |  |
|                                                                      | 859<br>This document is the property of |                                         |           |        |   |  |
| J.COM                                                                |                                         | SOURIAU<br>it must not be reproduced or |           |        |   |  |
| U DRG N°                                                             |                                         | communicated without permission SHEET   |           |        | - |  |
|                                                                      | ORG N <sup>®</sup><br>OSEL-C            |                                         |           | 1/2    |   |  |
| <u> </u>                                                             | B                                       |                                         | A         |        | J |  |
|                                                                      |                                         |                                         |           |        |   |  |