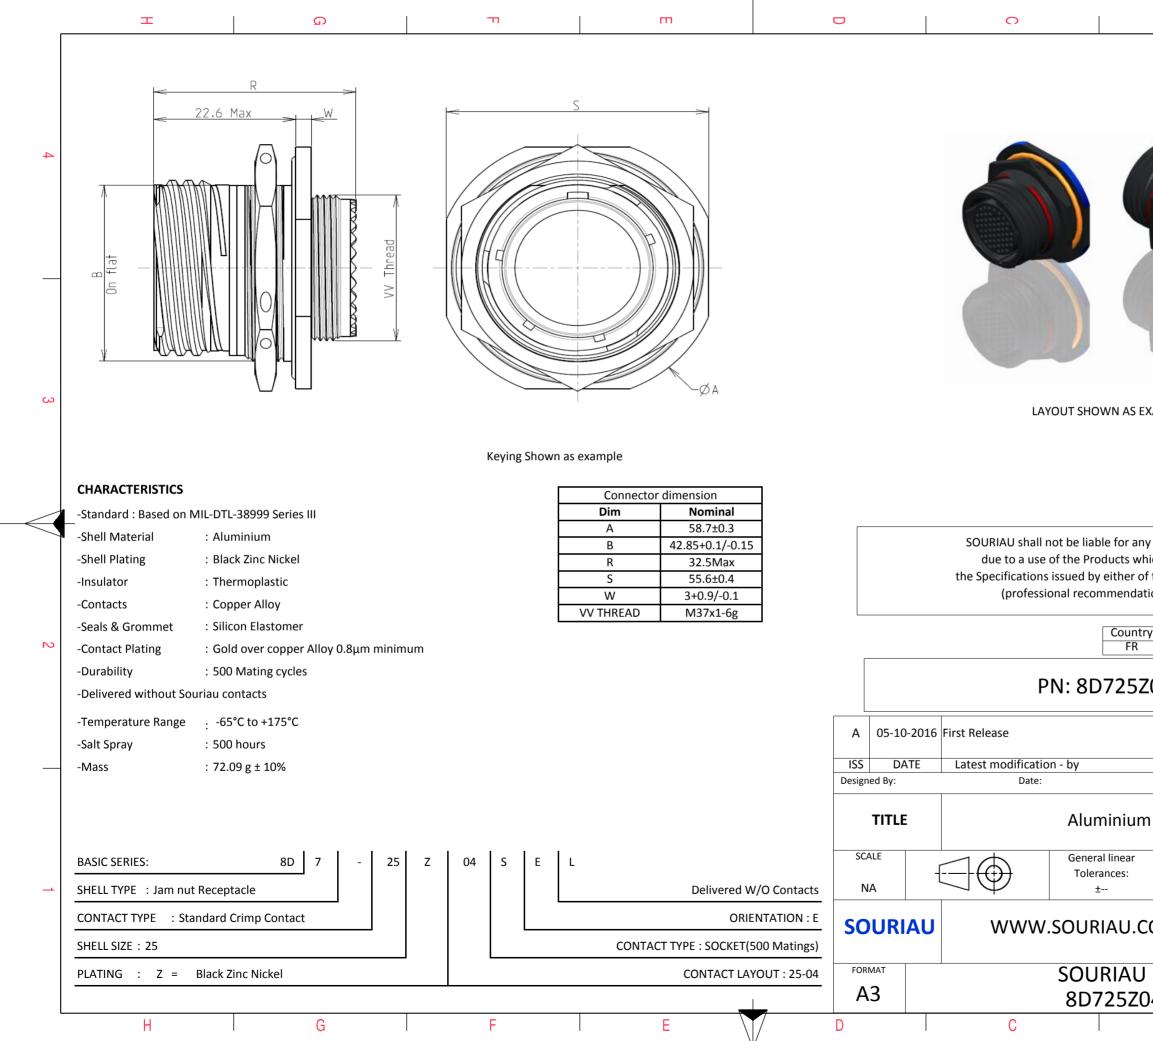

|                                                                      | ω                                       | 1                                       | А          |              |   |  |
|----------------------------------------------------------------------|-----------------------------------------|-----------------------------------------|------------|--------------|---|--|
|                                                                      |                                         | I                                       |            |              |   |  |
|                                                                      |                                         |                                         |            |              |   |  |
|                                                                      |                                         |                                         |            |              |   |  |
|                                                                      |                                         |                                         |            |              |   |  |
|                                                                      | 1.                                      |                                         |            |              | 4 |  |
|                                                                      | 1 / 2                                   |                                         |            |              |   |  |
| Y                                                                    |                                         |                                         |            |              |   |  |
|                                                                      |                                         |                                         |            |              |   |  |
|                                                                      |                                         |                                         |            |              |   |  |
|                                                                      |                                         |                                         |            |              |   |  |
|                                                                      | 1                                       |                                         |            |              |   |  |
|                                                                      |                                         |                                         |            |              |   |  |
| S EXA                                                                | AMPLE                                   |                                         |            |              | 3 |  |
|                                                                      |                                         |                                         |            |              |   |  |
|                                                                      |                                         |                                         |            |              |   |  |
|                                                                      |                                         |                                         |            |              |   |  |
| anyı                                                                 | non-conformit                           | ty or damage                            |            |              |   |  |
| whic                                                                 | ch does not co                          | mply with                               | <b>h</b> y |              |   |  |
| er of the Parties or by a third party<br>Idation, technical notice.) |                                         |                                         |            |              |   |  |
| untry                                                                | Jurisd                                  | liction & Cont                          | trol List  | ]            |   |  |
| R                                                                    |                                         | Not Listed                              |            |              | 2 |  |
| 5Z04SEL                                                              |                                         |                                         |            |              |   |  |
|                                                                      |                                         |                                         |            |              | - |  |
|                                                                      |                                         |                                         |            |              | _ |  |
|                                                                      |                                         | CUSTOME                                 | R DRAWING  | MOD N°       |   |  |
| um                                                                   | Recentar                                | a 80 cari                               | es         |              |   |  |
| um                                                                   | n Receptacle 8D series                  |                                         |            |              |   |  |
| ar                                                                   | NPRDS / PROJECT                         |                                         |            |              |   |  |
|                                                                      | 859<br>This document is the property of |                                         |            |              |   |  |
| J.COM                                                                |                                         | SOURIAU<br>it must not be reproduced or |            |              |   |  |
|                                                                      |                                         | commun                                  | -          |              |   |  |
|                                                                      | DRG N°<br>4SEL-C                        |                                         |            | SHEET<br>1/2 |   |  |
| 20-                                                                  | B                                       |                                         | A          |              | J |  |
|                                                                      |                                         |                                         |            |              |   |  |

| -        | Ŧ                                                                                                                                                                                                                                                                                                                                                                                                                                        | ۵                                                                                                                                                                                                                                                                                                                                                                                                                                                                                                                                                                                                                                                                                                                                                                                                                                                                                                                                                                                                                                                                                                                                                                                                                                | п | т |                                        | 0                                                                                |                          |
|----------|------------------------------------------------------------------------------------------------------------------------------------------------------------------------------------------------------------------------------------------------------------------------------------------------------------------------------------------------------------------------------------------------------------------------------------------|----------------------------------------------------------------------------------------------------------------------------------------------------------------------------------------------------------------------------------------------------------------------------------------------------------------------------------------------------------------------------------------------------------------------------------------------------------------------------------------------------------------------------------------------------------------------------------------------------------------------------------------------------------------------------------------------------------------------------------------------------------------------------------------------------------------------------------------------------------------------------------------------------------------------------------------------------------------------------------------------------------------------------------------------------------------------------------------------------------------------------------------------------------------------------------------------------------------------------------|---|---|----------------------------------------|----------------------------------------------------------------------------------|--------------------------|
|          |                                                                                                                                                                                                                                                                                                                                                                                                                                          | Contact Layout                                                                                                                                                                                                                                                                                                                                                                                                                                                                                                                                                                                                                                                                                                                                                                                                                                                                                                                                                                                                                                                                                                                                                                                                                   |   |   |                                        | Panel cutout                                                                     |                          |
| 4        |                                                                                                                                                                                                                                                                                                                                                                                                                                          |                                                                                                                                                                                                                                                                                                                                                                                                                                                                                                                                                                                                                                                                                                                                                                                                                                                                                                                                                                                                                                                                                                                                                                                                                                  |   |   |                                        | JAM NUT RECEPTACLE (TYPE 7)                                                      |                          |
|          | B         + 203 (5-16)         +           C         + 324 (823)         -           D         + 424 (10.77)         -           E         + 493 (12.52)         -           F         + 531 (13.49)         -           G         + 531 (13.49)         -           H         + 493 (12.52)         -           J         + 424 (10.77)         -           K         + 324 (8.23)         -           L         + 203 (5.16)         - | Contacts           V-axis<br>(mm)         Contact<br>position ID         X-axis<br>(mm)         Y-axis<br>(mm)           531 (13.49)         f         +412 (10.46)         +000 (0.00)           +495 (12.57)         g         +377 (9.58)         -132 (3.35)           -425 (10.80)         h         +311 (7.90)         -251 (6.38)           -326 (8.28)         k         +212 (5.38)         -344 (8.74)           -205 (5.21)         m         +086 (2.18)         -397 (10.08)           .069 (1.75)         p         -212 (5.38)         -344 (8.74)           -205 (5.21)         q         -311 (7.90)         -251 (6.38)           .326 (8.28)         r         -377 (9.58)         -132 (3.35)           .425 (10.80)         s         -412 (10.46)         +000 (0.00)           .495 (12.57)         t         -377 (9.58)         -132 (3.35)           .425 (10.80)         s         -412 (10.46)         +000 (0.00)           .495 (12.57)         t         -377 (9.58)         -132 (3.35)           .425 (10.80)         s         -412 (10.46)         +000 (0.00)           .485 (12.57)         t         -377 (9.58)         -132 (3.5)           .531 (13.49)         u         -311 (7.90)< |   |   |                                        | ØC                                                                               |                          |
| ω        | N        069 (1.75)           P        203 (5.16)           R        324 (8.23)           S        424 (10.77)           T        493 (12.52)           U        531 (13.49)           V        531 (13.49)                                                                                                                                                                                                                              | -531 (13.49)         v         -212 (5.38)         +344 (8.74)           -495 (12.57)         w         -086 (2.18)         +397 (10.08)           -425 (10.80)         x         +069 (1.75)         +263 (6.68)           -326 (8.28)         y         +172 (4.37)         +149 (3.78)           -205 (5.21)         z         +258 (6.55)         +000 (0.00)           0.699 (1.75)         B8         +009 (1.75)         -263 (6.68)           0.099 (1.75)         B8         +009 (1.75)         -263 (6.68)           2.05 (5.21)         CC         -069 (1.75)         -263 (6.68)           0.090 (1.75)         B8         +009 (1.75)         -263 (6.68)           0.000 (1.75)         Contacts          Location           (Insert arrangement 25-4)          Location                                                                                                                                                                                                                                                                                                                                                                                                                                         |   |   |                                        | Dim         Nomina           B         43.43+0/-0           ØC         44.7+0.25 | ).25                     |
|          | ID         (mm)           X         -424 (10.77)           Y         -324 (8.23)           Z         -203 (5.16)           a         -069 (1.75)           b         +086 (2.18)           c         +212 (5.38)           d         +.311 (7.90)                                                                                                                                                                                        | (mm)         position ID         (mm)         (mm)           +326 (62.8)         DO        172 (4.37)        149 (3.78)           +425 (10.80)         EE        258 (6.55)         +.000 (0.00)           +435 (12.57)         FF        172 (4.37)         +.149 (3.78)           +531 (13.49)         GG        069 (1.75)         +.263 (6.58)           +397 (10.08)         HH         +.000 (0.00)         +.132 (3.35)           +251 (6.38)         KK         +.000 (0.00)        132 (3.35)           +.132 (3.35)         LL        086 (2.18)         +.000 (0.00) <td>1</td> <td></td> <td></td> <td>SOURIAU shall not be lia</td> <td></td>                                                                                                                                                                                                                                                                                                                                                                                                                                                                                                                                                                       | 1 |   |                                        | SOURIAU shall not be lia                                                         |                          |
|          | size no. conta<br>25 -4 8<br>48                                                                                                                                                                                                                                                                                                                                                                                                          | acts contacts rating location<br>16 J, z, AA, DD,<br>EE, FF, LL, JJ MS20057-4                                                                                                                                                                                                                                                                                                                                                                                                                                                                                                                                                                                                                                                                                                                                                                                                                                                                                                                                                                                                                                                                                                                                                    |   |   |                                        | due to a use of the Pr<br>the Specifications issued b<br>(professional reco      | y either of t            |
| N        |                                                                                                                                                                                                                                                                                                                                                                                                                                          |                                                                                                                                                                                                                                                                                                                                                                                                                                                                                                                                                                                                                                                                                                                                                                                                                                                                                                                                                                                                                                                                                                                                                                                                                                  |   |   |                                        | PN: 8[                                                                           | Country<br>FR<br>D725Z(  |
|          |                                                                                                                                                                                                                                                                                                                                                                                                                                          |                                                                                                                                                                                                                                                                                                                                                                                                                                                                                                                                                                                                                                                                                                                                                                                                                                                                                                                                                                                                                                                                                                                                                                                                                                  |   |   | A 05-10-20<br>ISS DATE<br>Designed By: | 16 First Release<br>Latest modification - by<br>Date:                            |                          |
|          |                                                                                                                                                                                                                                                                                                                                                                                                                                          |                                                                                                                                                                                                                                                                                                                                                                                                                                                                                                                                                                                                                                                                                                                                                                                                                                                                                                                                                                                                                                                                                                                                                                                                                                  |   |   | SCALE                                  |                                                                                  | minium                   |
| <u> </u> |                                                                                                                                                                                                                                                                                                                                                                                                                                          |                                                                                                                                                                                                                                                                                                                                                                                                                                                                                                                                                                                                                                                                                                                                                                                                                                                                                                                                                                                                                                                                                                                                                                                                                                  |   |   | NA                                     |                                                                                  | tanneai<br>trances:<br>± |
|          |                                                                                                                                                                                                                                                                                                                                                                                                                                          |                                                                                                                                                                                                                                                                                                                                                                                                                                                                                                                                                                                                                                                                                                                                                                                                                                                                                                                                                                                                                                                                                                                                                                                                                                  |   |   | SOURIA                                 |                                                                                  |                          |
|          |                                                                                                                                                                                                                                                                                                                                                                                                                                          |                                                                                                                                                                                                                                                                                                                                                                                                                                                                                                                                                                                                                                                                                                                                                                                                                                                                                                                                                                                                                                                                                                                                                                                                                                  |   | _ | FORMAT<br>A3                           |                                                                                  | JRIAU<br>725Z04          |
| L        | Н                                                                                                                                                                                                                                                                                                                                                                                                                                        | G                                                                                                                                                                                                                                                                                                                                                                                                                                                                                                                                                                                                                                                                                                                                                                                                                                                                                                                                                                                                                                                                                                                                                                                                                                | F | E | D                                      | С                                                                                |                          |