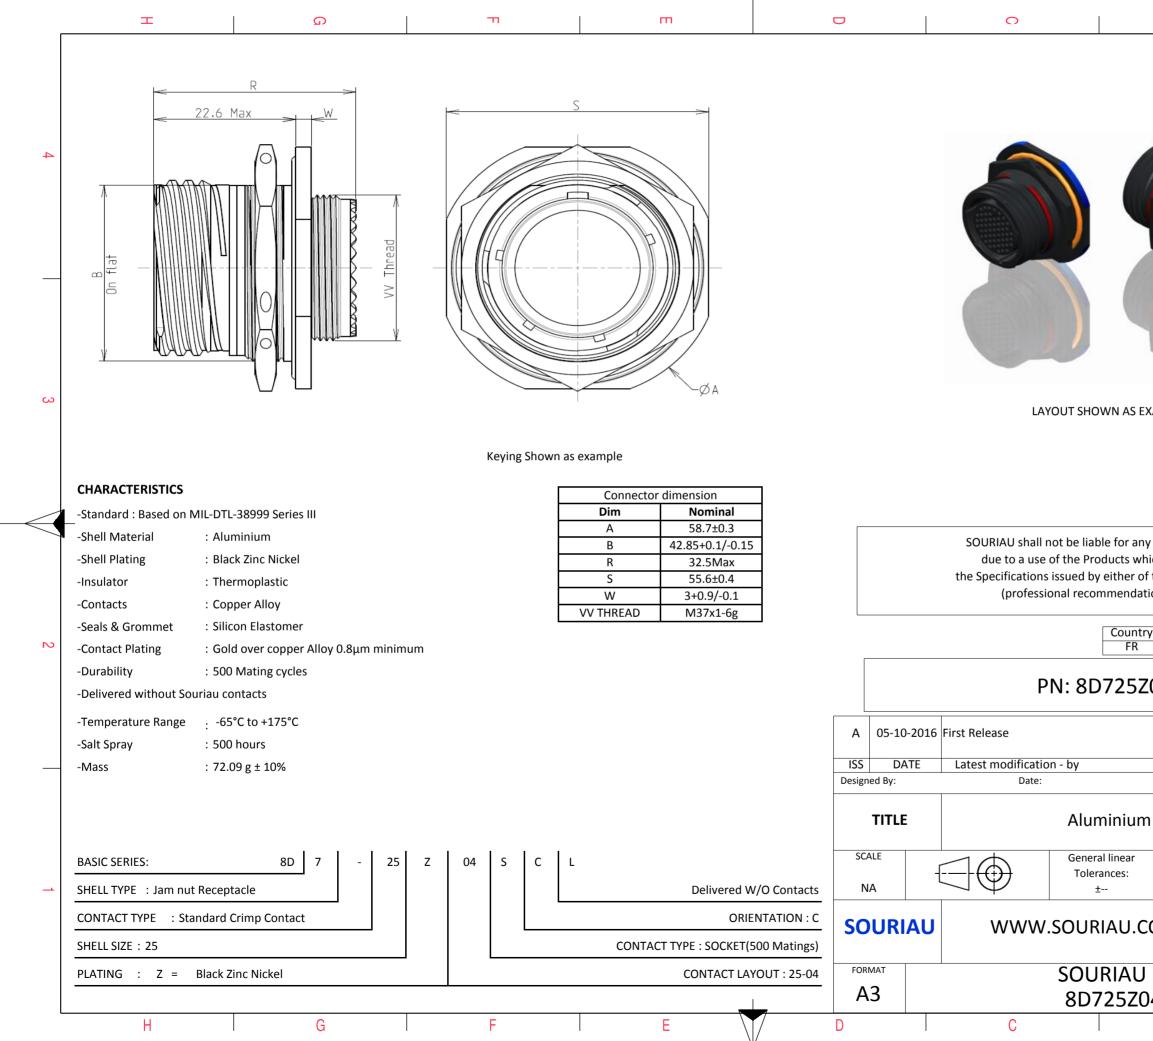

|   | <b>工</b>                                                                                                                                                                                                            | ۵                                                                                                                                                                                                                                                                                                                                                                                                                                                                                                                                                                                                                                                                                                                                                                                     | т | m |                                        | 0                                                                           |                         |
|---|---------------------------------------------------------------------------------------------------------------------------------------------------------------------------------------------------------------------|---------------------------------------------------------------------------------------------------------------------------------------------------------------------------------------------------------------------------------------------------------------------------------------------------------------------------------------------------------------------------------------------------------------------------------------------------------------------------------------------------------------------------------------------------------------------------------------------------------------------------------------------------------------------------------------------------------------------------------------------------------------------------------------|---|---|----------------------------------------|-----------------------------------------------------------------------------|-------------------------|
|   |                                                                                                                                                                                                                     | Contact Layout                                                                                                                                                                                                                                                                                                                                                                                                                                                                                                                                                                                                                                                                                                                                                                        |   |   |                                        | Panel cutout                                                                |                         |
| 4 |                                                                                                                                                                                                                     |                                                                                                                                                                                                                                                                                                                                                                                                                                                                                                                                                                                                                                                                                                                                                                                       |   |   |                                        | JAM NUT RECEPTACLE (TYPE 7)                                                 |                         |
|   | B  +203 (5-16)  +    C  +324 (823)  -    D  +424 (10.77)  -    E  +493 (12.52)  -    F  +531 (13.49)  -    G  +531 (13.49)  -    H  +493 (12.52)  -    J  +424 (10.77)  -    K  +322 (8.23)  -    L  +203 (5.16)  - | Contacts    Location    Y-axis<br>(mm)  Y-axis<br>position ID  Y-axis<br>(mm)  Y-axis<br>(mm)    Solar  Contact<br>position ID  X-axis<br>(mm)  Y-axis<br>(mm)  Y-axis<br>(mm)    5.31 (13.49)  f  +.412 (10.46)  +.000 (0.00)  +.412 (10.46)  +.000 (0.00)    4.455 (12.57)  g  +.317 (19.58) 132 (3.35) 241 (4.874)    3.26 (8.28)  k  +.212 (5.38) 344 (8.74) 205 (5.21) 308 (6.218) 397 (10.08)    0.669 (1.75)  p 212 (5.38) 344 (8.74) 205 (5.21) 311 (7.90) 251 (6.38)    .326 (8.28)  r 377 (19.58) 132 (3.35) 425 (10.38) 342 (10.46)  +.000 (0.00)    .425 (10.20)  s 412 (10.46)  +.000 (0.00) 425 (10.23) 322 (6.28)  r 377 (19.58) 132 (3.35) 425 (10.23) 323 (3.6) 317 (7.90)  +.251 (6.38) 425 (10.23) 323 (3.6) 317 (7.90)  +.251 (6.38) 317 (7.90)  +.251 (6.38) 317 |   |   |                                        | ØC                                                                          |                         |
| ω | N 069 (1.75)    P 203 (5.16)    R 324 (8.23)    S 424 (10.77)    T 493 (12.52)    U 531 (13.49)    V 531 (13.49)                                                                                                    | -531 (13.49)  v  -212 (5.38)  +344 (8.74)    -495 (12.57)  w  -086 (2.18)  +397 (10.08)    -425 (10.80)  x  +069 (1.75)  +263 (6.68)    -326 (8.28)  y  +172 (4.37)  +149 (3.78)    -205 (5.21)  z  +258 (6.55)  +000 (0.00)    0.699 (1.75)  AA  +172 (4.37)  -149 (3.78)    0.699 (1.75)  BB  +069 (1.75)  -263 (6.68)    2.05 (5.21)  CC  -069 (1.75)  -263 (6.68)    0.090 (1.75)  BB  +006 (1.75)  -263 (6.68)    Contacts  (Insert arrangement 25-4)  In  Location    Varie  Contact  Yarie  Yarie                                                                                                                                                                                                                                                                              |   |   |                                        | Dim  Nomina    B  43.43+0/-0    ØC  44.7+0.25                               | ).25                    |
|   | $\begin{array}{c c c c c c c c c c c c c c c c c c c $                                                                                                                                                              | (mm)  position ID  (mm)  (mm)    +326 (828)  DD  -172 (4.37)  -149 (3.78)    +425 (10.80)  EE  -258 (6.55)  +000 (0.00)    +495 (12.57)  FF  -172 (4.37)  +149 (3.78)    +531 (13.49)  GG  -069 (1.75)  +263 (6.68)    +397 (10.08)  HH  +000 (0.00)  +132 (3.36)    +251 (6.38)  KK  +0000 (0.00)  +132 (3.35)    +132 (3.35)  LL  -086 (2.18)  +000 (0.00)                                                                                                                                                                                                                                                                                                                                                                                                                          | 1 |   |                                        | SOURIAU shall not be lia                                                    |                         |
|   | size no. conta<br>25 -4 8<br>48                                                                                                                                                                                     | 16 J, z, AA, DD,<br>EE, FF, LL, JJ MS20057-4                                                                                                                                                                                                                                                                                                                                                                                                                                                                                                                                                                                                                                                                                                                                          |   |   |                                        | due to a use of the Pr<br>the Specifications issued b<br>(professional reco | y either of t           |
| N |                                                                                                                                                                                                                     |                                                                                                                                                                                                                                                                                                                                                                                                                                                                                                                                                                                                                                                                                                                                                                                       |   |   |                                        | PN: 8[                                                                      | Country<br>FR<br>D725Z( |
|   |                                                                                                                                                                                                                     |                                                                                                                                                                                                                                                                                                                                                                                                                                                                                                                                                                                                                                                                                                                                                                                       |   |   | A 05-10-20<br>ISS DATE<br>Designed By: | 16 First Release<br>Latest modification - by<br>Date:                       |                         |
|   |                                                                                                                                                                                                                     |                                                                                                                                                                                                                                                                                                                                                                                                                                                                                                                                                                                                                                                                                                                                                                                       |   |   | SCALE                                  |                                                                             | minium                  |
| - |                                                                                                                                                                                                                     |                                                                                                                                                                                                                                                                                                                                                                                                                                                                                                                                                                                                                                                                                                                                                                                       |   |   | NA                                     |                                                                             | erances:<br>±           |
|   |                                                                                                                                                                                                                     |                                                                                                                                                                                                                                                                                                                                                                                                                                                                                                                                                                                                                                                                                                                                                                                       |   |   | SOURIA                                 |                                                                             |                         |
|   |                                                                                                                                                                                                                     |                                                                                                                                                                                                                                                                                                                                                                                                                                                                                                                                                                                                                                                                                                                                                                                       |   |   | FORMAT<br>A3                           |                                                                             | JRIAU<br>725Z04         |
|   | Н                                                                                                                                                                                                                   | G                                                                                                                                                                                                                                                                                                                                                                                                                                                                                                                                                                                                                                                                                                                                                                                     | F | E | D                                      | С                                                                           |                         |