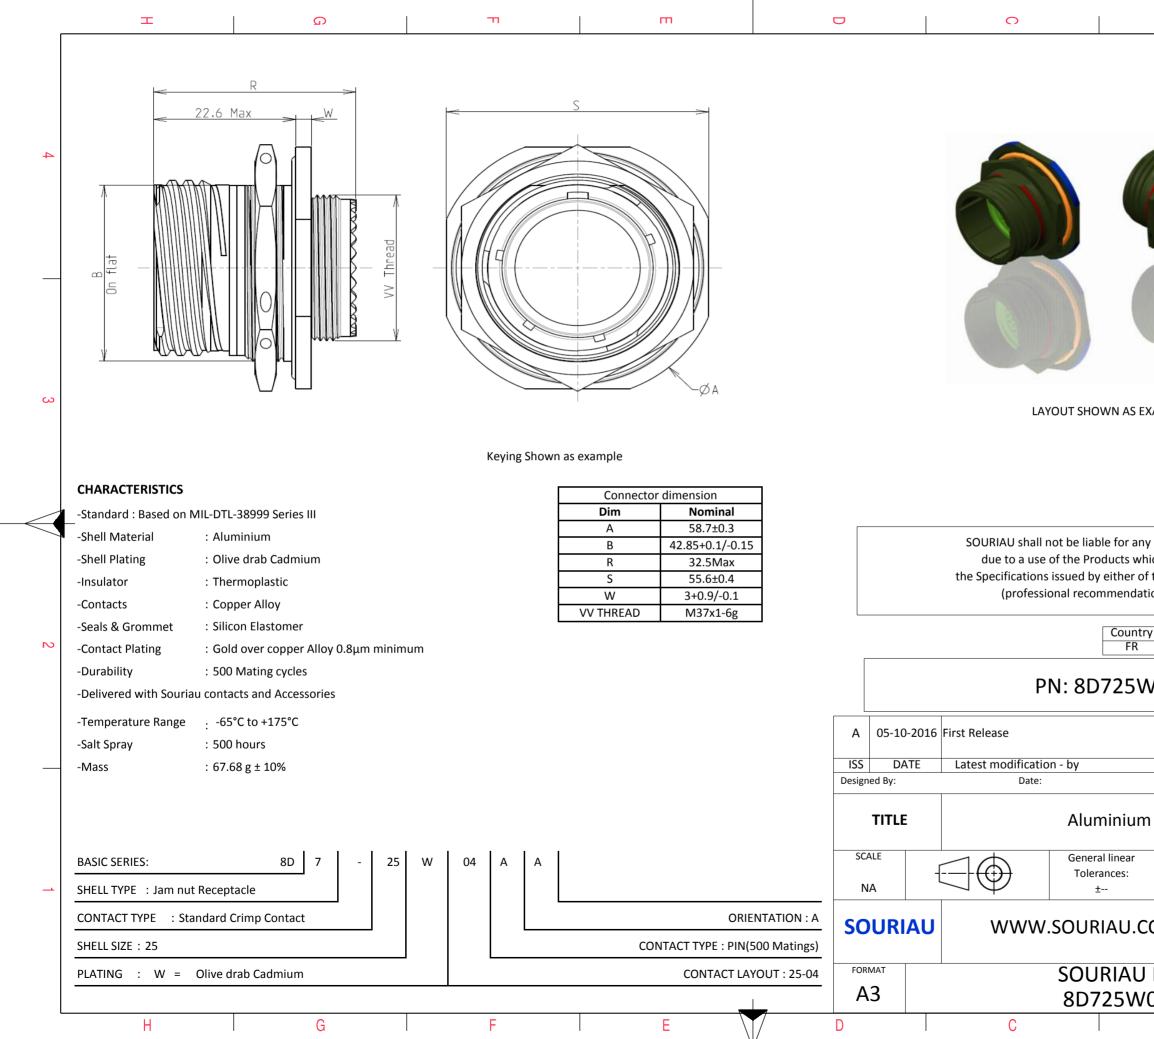

|                                                                                      | B                |                                                                 | A                   |              |   |  |  |  |  |  |
|--------------------------------------------------------------------------------------|------------------|-----------------------------------------------------------------|---------------------|--------------|---|--|--|--|--|--|
|                                                                                      |                  |                                                                 |                     |              |   |  |  |  |  |  |
|                                                                                      |                  |                                                                 |                     |              |   |  |  |  |  |  |
|                                                                                      |                  |                                                                 |                     |              |   |  |  |  |  |  |
|                                                                                      |                  |                                                                 |                     |              |   |  |  |  |  |  |
| 4                                                                                    |                  |                                                                 |                     |              |   |  |  |  |  |  |
|                                                                                      |                  |                                                                 |                     |              |   |  |  |  |  |  |
|                                                                                      |                  |                                                                 |                     |              |   |  |  |  |  |  |
|                                                                                      | 100              |                                                                 |                     |              |   |  |  |  |  |  |
| S EXA                                                                                | EXAMPLE          |                                                                 |                     |              |   |  |  |  |  |  |
|                                                                                      |                  |                                                                 |                     |              |   |  |  |  |  |  |
|                                                                                      |                  |                                                                 |                     |              |   |  |  |  |  |  |
|                                                                                      |                  |                                                                 |                     |              |   |  |  |  |  |  |
| any non-conformity or damage<br>which does not comply with                           |                  |                                                                 |                     |              |   |  |  |  |  |  |
| er of the Parties or by a third party<br>adation, technical notice.)                 |                  |                                                                 |                     |              |   |  |  |  |  |  |
| untry                                                                                |                  |                                                                 |                     |              |   |  |  |  |  |  |
| R                                                                                    |                  | Not Listed                                                      |                     |              | 2 |  |  |  |  |  |
| 5W04AA                                                                               |                  |                                                                 |                     |              |   |  |  |  |  |  |
|                                                                                      |                  |                                                                 |                     |              |   |  |  |  |  |  |
|                                                                                      |                  | CUSTOME                                                         | R DRAWING           | MOD N°       |   |  |  |  |  |  |
| um                                                                                   | CUSTOMER DRAWING |                                                                 |                     |              |   |  |  |  |  |  |
| ar                                                                                   | NRRDS (PROJECT   |                                                                 |                     |              |   |  |  |  |  |  |
|                                                                                      |                  | 8                                                               | NPRDS / PROJECT 859 |              |   |  |  |  |  |  |
| J.COM<br>This document is the property of<br>SOURIAU<br>it must not be reproduced or |                  |                                                                 |                     |              |   |  |  |  |  |  |
|                                                                                      |                  | it must not be reproduced or<br>communicated without permission |                     |              |   |  |  |  |  |  |
|                                                                                      | DRG N°<br>)4AA-C |                                                                 |                     | SHEET<br>1/2 |   |  |  |  |  |  |
| ••0                                                                                  | B                |                                                                 | A                   |              | J |  |  |  |  |  |
|                                                                                      |                  |                                                                 |                     |              |   |  |  |  |  |  |