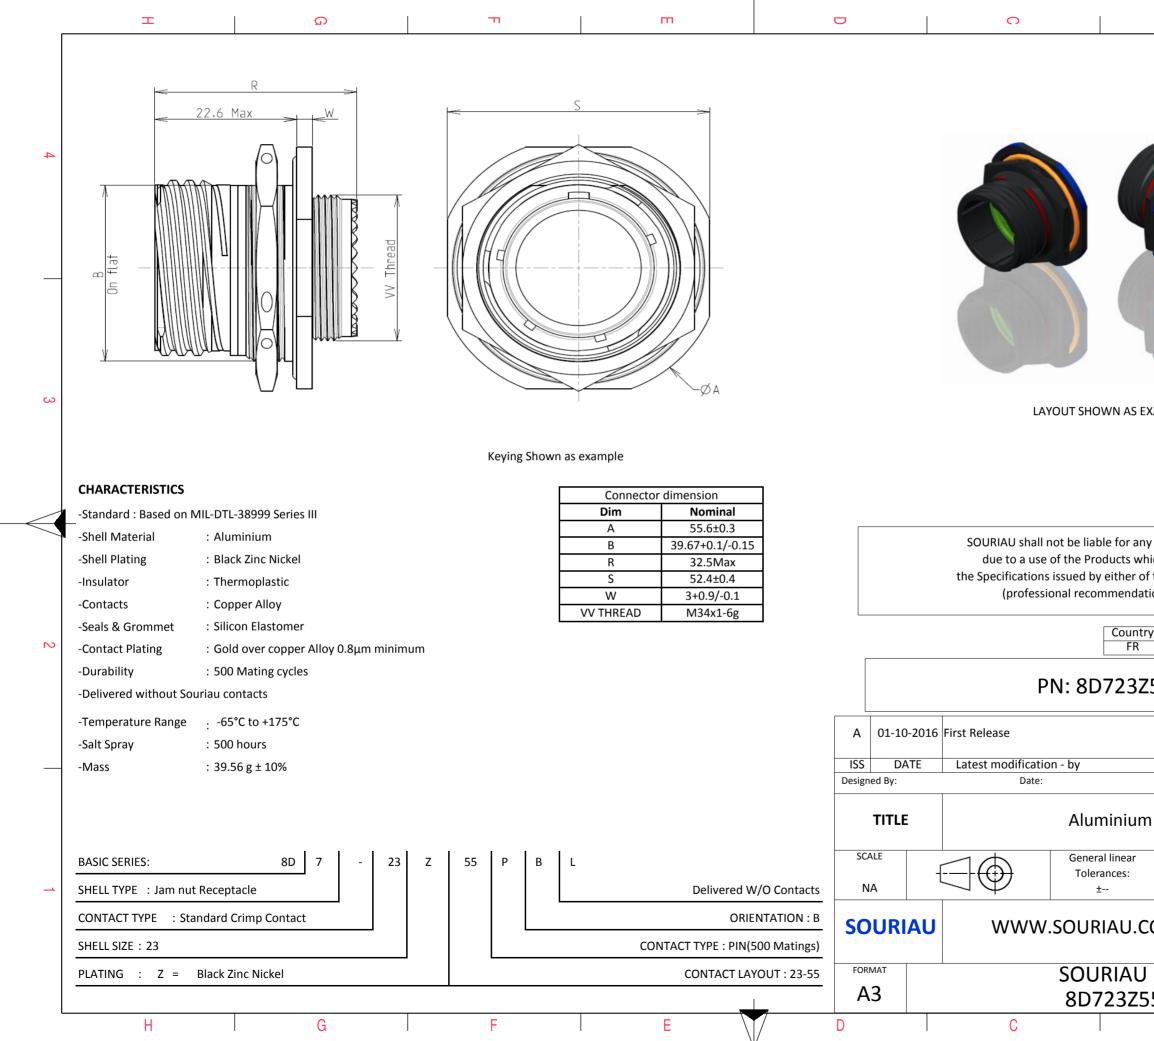

|                                                                                                                                                                                                      | Ξ                                                                                                                                                                                                                                      |  |  | A |        | , |  |
|------------------------------------------------------------------------------------------------------------------------------------------------------------------------------------------------------|----------------------------------------------------------------------------------------------------------------------------------------------------------------------------------------------------------------------------------------|--|--|---|--------|---|--|
| ſ                                                                                                                                                                                                    |                                                                                                                                                                                                                                        |  |  |   |        | 4 |  |
| AS EXA                                                                                                                                                                                               | AMPLE                                                                                                                                                                                                                                  |  |  |   |        | 3 |  |
| any non-conformity or damage<br>swhich does not comply with<br>er of the Parties or by a third party<br>adation, technical notice.)<br>untry Jurisdiction & Control List<br>FR Not Listed<br>3Z55PBL |                                                                                                                                                                                                                                        |  |  |   |        |   |  |
|                                                                                                                                                                                                      |                                                                                                                                                                                                                                        |  |  |   | MOD N° |   |  |
|                                                                                                                                                                                                      | CUSTOMER DRAWING         Receptacle 8D series         NPRDS / PROJECT         859         This document is the property of SOURIAU         SOURIAU         it must not be reproduced or communicated without permission         DRG N° |  |  |   |        |   |  |
| Z55                                                                                                                                                                                                  | SPBL-C                                                                                                                                                                                                                                 |  |  |   | 1/2    | ] |  |
|                                                                                                                                                                                                      | В                                                                                                                                                                                                                                      |  |  | А |        |   |  |
|                                                                                                                                                                                                      |                                                                                                                                                                                                                                        |  |  |   |        |   |  |

|    | ם ד                                                                                                       |                                                                                                                                                                                                                                                                                                                                                                                                                                                                                                                                                                                                                                                                                               | т                                        |  | Π | C | ן כ                                                                                                                                                                                                                                                   | 0                                                                              | <b>D</b>                     |                              | A                          |              |   |
|----|-----------------------------------------------------------------------------------------------------------|-----------------------------------------------------------------------------------------------------------------------------------------------------------------------------------------------------------------------------------------------------------------------------------------------------------------------------------------------------------------------------------------------------------------------------------------------------------------------------------------------------------------------------------------------------------------------------------------------------------------------------------------------------------------------------------------------|------------------------------------------|--|---|---|-------------------------------------------------------------------------------------------------------------------------------------------------------------------------------------------------------------------------------------------------------|--------------------------------------------------------------------------------|------------------------------|------------------------------|----------------------------|--------------|---|
| 4  | Contact Layout<br>$ \begin{array}{c}  & & & & & \\  & & & & & & \\  & & & & & $                           |                                                                                                                                                                                                                                                                                                                                                                                                                                                                                                                                                                                                                                                                                               |                                          |  |   |   | Panel cutout<br>JAM NUT RECEPTACLE (TYPE 7)                                                                                                                                                                                                           |                                                                                |                              |                              |                            |              | 4 |
|    | $\begin{array}{ c c c c c c c c c c c c c c c c c c c$                                                    | Location           axis         Y-axis           mm)         (mm)           2 (2.84)        325 (8.26)           5 (5.72)        260 (8.60)           6 (8.53)        065 (1.65)           6 (8.53)        065 (1.65)           6 (8.53)        065 (1.65)           6 (8.53)        065 (1.65)           6 (8.53)        065 (1.65)           6 (8.53)        065 (1.65)           6 (8.53)        065 (1.65)           5 (5.72)        260 (6.60)           2 (2.84)         +.325 (8.26)           0 (0.00)         +.260 (6.60)           2 (2.84)         +.195 (4.95)           5 (5.72)         +.130 (3.30)           5 (5.72)        130 (3.30)           5 (5.72)        130 (3.30) |                                          |  |   |   |                                                                                                                                                                                                                                                       |                                                                                |                              |                              |                            |              |   |
| co | $\begin{array}{c c c c c c c c c c c c c c c c c c c $                                                    | 2 (2.84)195 (4.95)<br>(0.00)260 (6.60)<br>2 (2.84)195 (4.95)<br>5 (5.72)130 (3.30)<br>5 (5.72) +.130 (3.30)<br>2 (2.84) +.195 (4.95)<br>0 (0.00) +.130 (3.30)<br>2 (2.84) +.065 (1.65)<br>2 (2.84)065 (1.65)<br>0 (0.00)130 (3.30)<br>2 (2.84)065 (1.65)<br>0 (0.00)130 (3.30)<br>2 (2.84)065 (1.65)<br>0 (2.84)065 (1.65)<br>0 (2.84)065 (1.65)<br>0 (2.84)065 (1.65)<br>0 (2.84)065 (1.65)<br>0 (0.00) +.000 (0.00)<br>                                                                                                                                                                                                                                                                     |                                          |  |   |   |                                                                                                                                                                                                                                                       | Dim         Nomin           B         40.26+0/-           ØC         41.53+0.2 | 0.25                         |                              |                            |              | 3 |
|    | Shell     Arrangement     Number of<br>contacts     Size     Service       22     -55     55     20     I | Contact Supersedes<br>location All                                                                                                                                                                                                                                                                                                                                                                                                                                                                                                                                                                                                                                                            |                                          |  |   |   | SOURIAU shall not be liable for any non-conformity or damage<br>due to a use of the Products which does not comply with<br>the Specifications issued by either of the Parties or by a third party<br>(professional recommendation, technical notice.) |                                                                                |                              |                              |                            |              |   |
| 2  |                                                                                                           |                                                                                                                                                                                                                                                                                                                                                                                                                                                                                                                                                                                                                                                                                               |                                          |  |   |   |                                                                                                                                                                                                                                                       | PN: 8                                                                          | Country<br>FR<br>D723Z55PB   | Jurisdiction & C<br>Not List |                            |              | 2 |
|    |                                                                                                           |                                                                                                                                                                                                                                                                                                                                                                                                                                                                                                                                                                                                                                                                                               |                                          |  |   |   | A 01-10-201                                                                                                                                                                                                                                           |                                                                                |                              |                              |                            |              | _ |
|    |                                                                                                           |                                                                                                                                                                                                                                                                                                                                                                                                                                                                                                                                                                                                                                                                                               |                                          |  |   |   | ISS DATE<br>Designed By:                                                                                                                                                                                                                              | Latest modification - by<br>Date:                                              |                              | CUSTO                        | MER DRAWING                | MOD N°       |   |
|    |                                                                                                           |                                                                                                                                                                                                                                                                                                                                                                                                                                                                                                                                                                                                                                                                                               | TITLE     Aluminium Receptacle 8D series |  |   |   | eries                                                                                                                                                                                                                                                 |                                                                                |                              |                              |                            |              |   |
|    |                                                                                                           |                                                                                                                                                                                                                                                                                                                                                                                                                                                                                                                                                                                                                                                                                               |                                          |  |   | _ | SCALE<br>NA                                                                                                                                                                                                                                           |                                                                                | eral linear<br>erances:<br>± | NPR                          | DS / PROJECT<br><b>859</b> |              |   |
|    |                                                                                                           |                                                                                                                                                                                                                                                                                                                                                                                                                                                                                                                                                                                                                                                                                               |                                          |  |   |   | SOURIAU WWW.SOURIAU.COM This document is the prop SOURIAU it must not be reproduce communicated without per                                                                                                                                           |                                                                                |                              | ed or<br>rmission            |                            |              |   |
|    |                                                                                                           |                                                                                                                                                                                                                                                                                                                                                                                                                                                                                                                                                                                                                                                                                               |                                          |  |   |   | format<br>A3                                                                                                                                                                                                                                          |                                                                                | JRIAU DRG<br>723Z55PBL-      |                              |                            | SHEET<br>2/2 |   |
|    | H G                                                                                                       |                                                                                                                                                                                                                                                                                                                                                                                                                                                                                                                                                                                                                                                                                               | F                                        |  | E |   | )                                                                                                                                                                                                                                                     | C                                                                              | B                            | _                            | A                          |              |   |