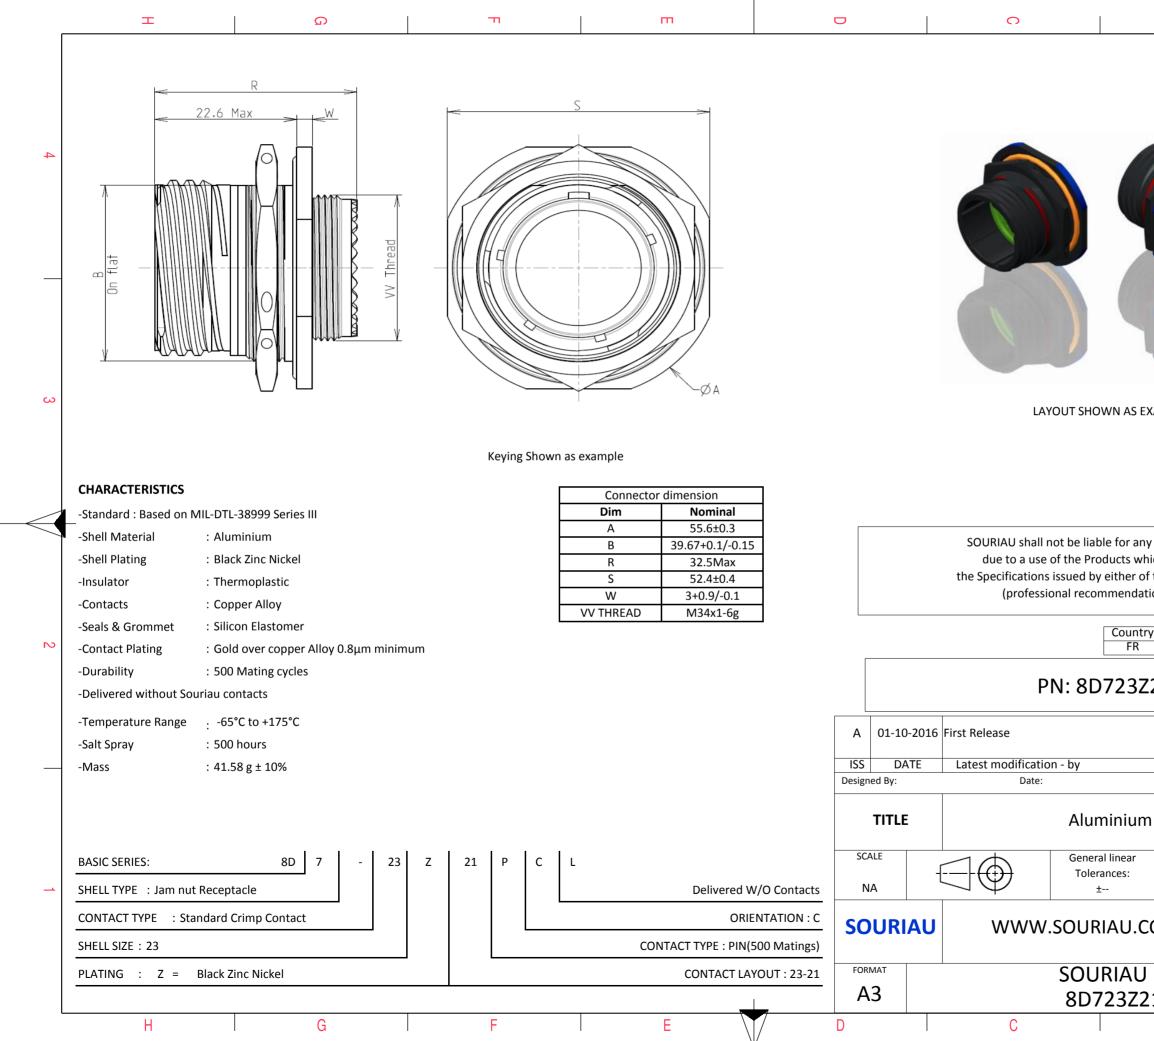

|                                               | Ξ                                                                                                                      |                                  |               | A     |    |       |   |  |
|-----------------------------------------------|------------------------------------------------------------------------------------------------------------------------|----------------------------------|---------------|-------|----|-------|---|--|
| P                                             |                                                                                                                        |                                  |               |       |    |       | 4 |  |
| S EXA                                         | AMPLE                                                                                                                  |                                  |               |       |    |       | 3 |  |
| s which<br>er of t<br>indation<br>untry<br>FR |                                                                                                                        | mply wi<br>by a thire<br>otice.) | th<br>d party | ist   |    |       | 2 |  |
| 322                                           | 21PCL                                                                                                                  |                                  |               |       |    |       |   |  |
|                                               | _                                                                                                                      | CUST                             | OMER DR       | AWING | MC | DD N° |   |  |
| um                                            | Im Receptacle 8D series                                                                                                |                                  |               |       |    |       |   |  |
| ar<br>:                                       | NPRDS / PROJECT<br>859                                                                                                 |                                  |               |       |    |       |   |  |
| J.CC                                          | .COM<br>This document is the property of<br>SOURIAU<br>it must not be reproduced or<br>communicated without permission |                                  |               |       |    |       | 1 |  |
|                                               | DRG N°                                                                                                                 | I                                |               |       | SH | HEET  |   |  |
| Z21                                           | LPCL-C                                                                                                                 |                                  | 1             |       | 1  | 1/2   |   |  |
|                                               | В                                                                                                                      |                                  |               | А     |    |       |   |  |
|                                               |                                                                                                                        |                                  |               |       |    |       |   |  |