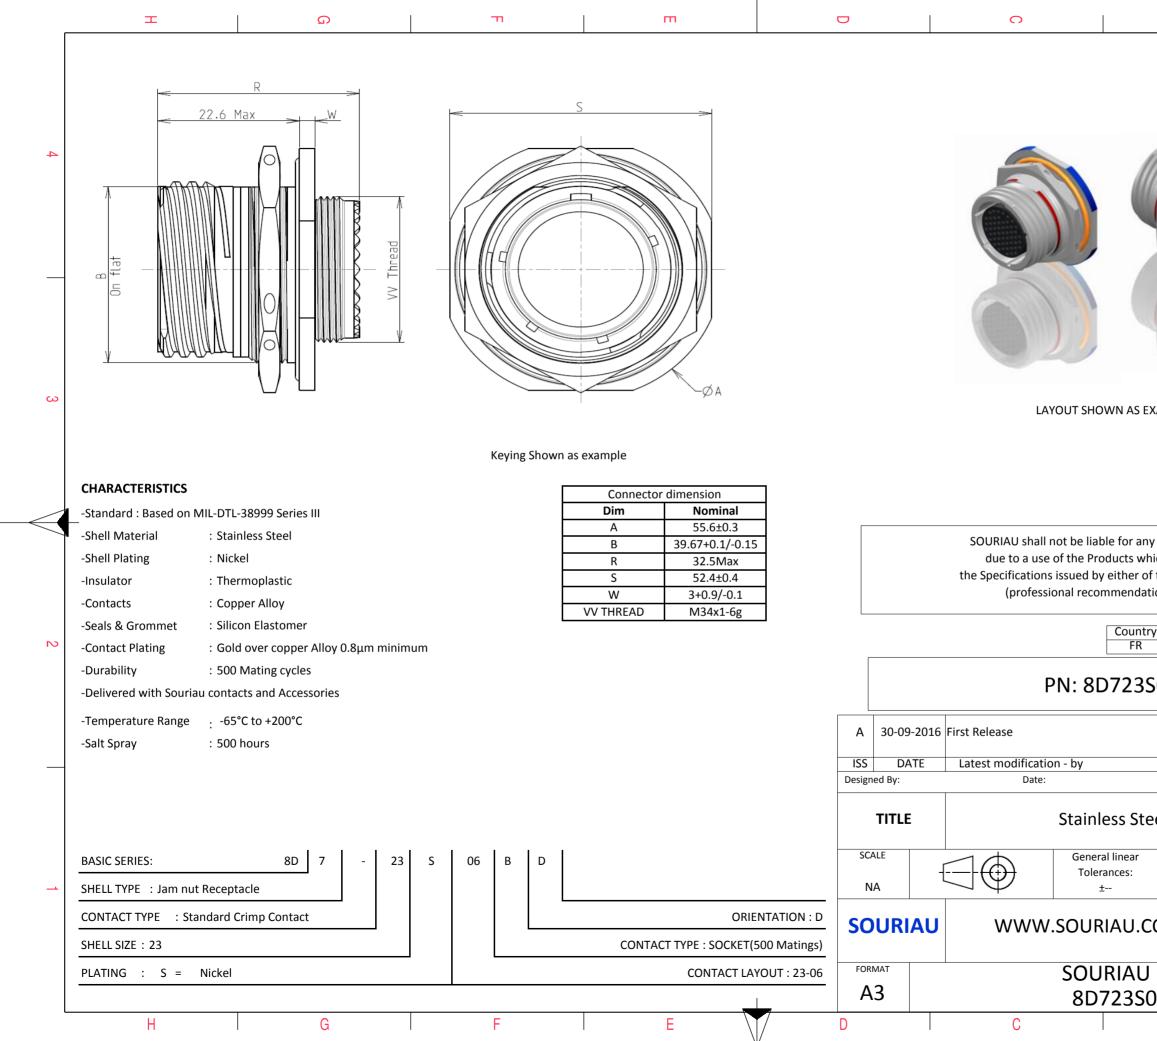

|            | т                                 | ۵                                                                                                                                                                              | г | m | D                                      | 0                                                                                                          |                                         |
|------------|-----------------------------------|--------------------------------------------------------------------------------------------------------------------------------------------------------------------------------|---|---|----------------------------------------|------------------------------------------------------------------------------------------------------------|-----------------------------------------|
| 4          |                                   | Contact Layout                                                                                                                                                                 |   |   |                                        | Panel cutout JAM NUT RECEPTACLE (TYPE 7)                                                                   | Ā                                       |
|            |                                   | 6#8 Concentric<br>Twinax<br>Service M<br>23-06                                                                                                                                 | ] |   |                                        |                                                                                                            |                                         |
| ω          | Ctc<br>A<br>B<br>C<br>D<br>E<br>F | X         Y           0         9.24           8.81         2.87           5.43         -7.49           -5.43         -7.49           -8.81         2.87           0         0 |   |   |                                        | Dim Nomina<br>B 40.26+0/-0<br>ØC 41.53+0.25                                                                | ).25                                    |
|            |                                   |                                                                                                                                                                                |   |   |                                        | SOURIAU shall not be lial<br>due to a use of the Pro<br>the Specifications issued by<br>(professional reco | oducts whi<br>y either of               |
| 0          |                                   |                                                                                                                                                                                |   |   |                                        | PN: 8[                                                                                                     | Country<br>FR<br>D723S                  |
| _          |                                   |                                                                                                                                                                                |   |   | A 30-09-20<br>ISS DATE<br>Designed By: | 16 First Release<br>Latest modification - by<br>Date:                                                      |                                         |
| _ <b>_</b> |                                   |                                                                                                                                                                                |   |   | SCALE<br>NA                            | Gener<br>Tole                                                                                              | less Stee<br>ral linear<br>rances:<br>± |
|            | Н                                 | G                                                                                                                                                                              | F | E | FORMAT<br>A3<br>D                      | SOU                                                                                                        | RIAU.CO<br>JRIAU<br>723S0               |