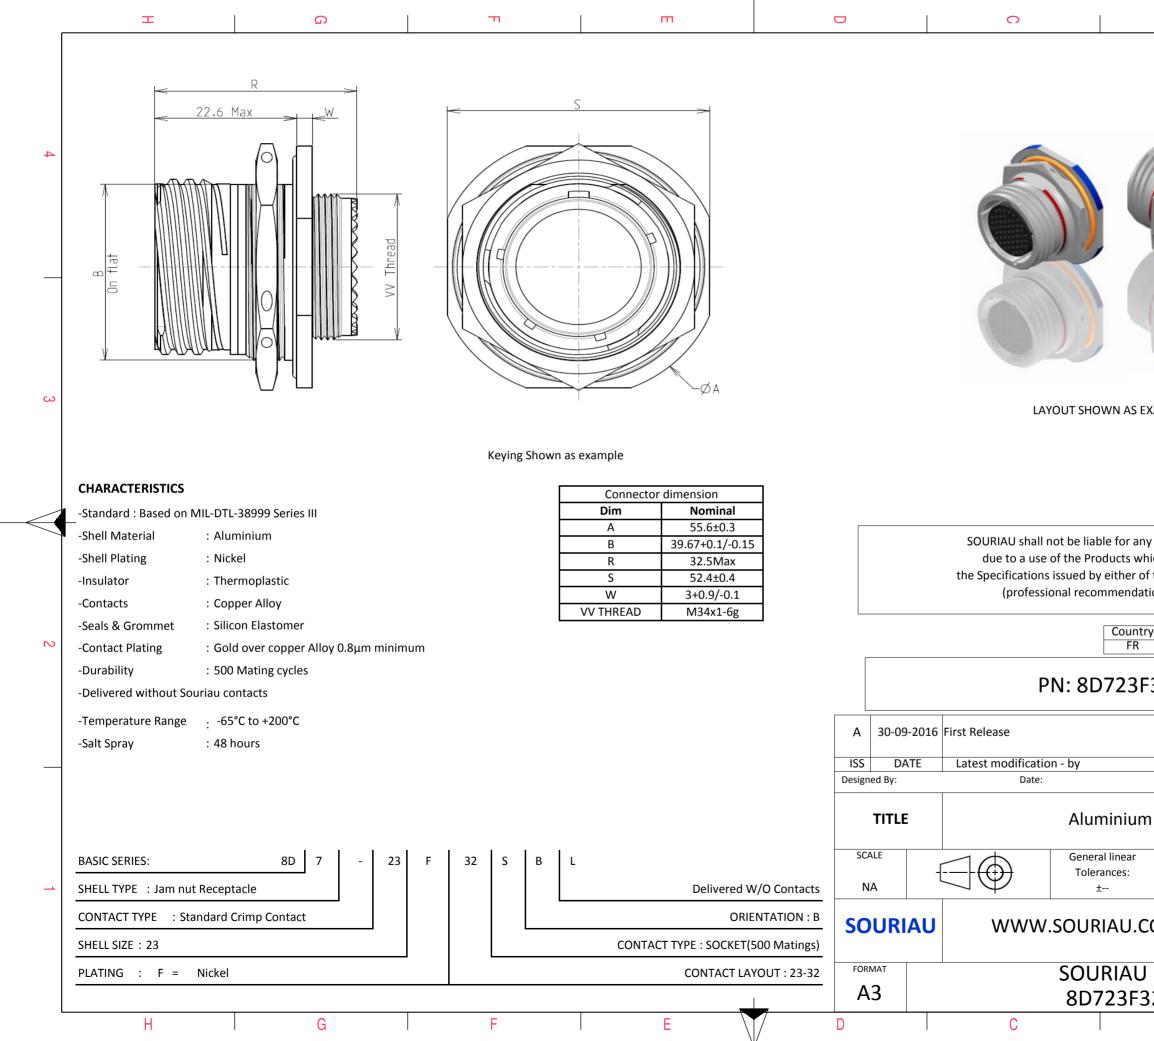

| σ                                                                                                            |                                         |                           |     | A                                 |        |   |
|--------------------------------------------------------------------------------------------------------------|-----------------------------------------|---------------------------|-----|-----------------------------------|--------|---|
|                                                                                                              |                                         |                           |     |                                   |        | 4 |
| AS EXAMPLE                                                                                                   |                                         |                           |     |                                   |        | 3 |
| any non-confo<br>s which does no<br>er of the Parties<br>ndation, technic<br>untry J<br>FR<br><b>3F32SBL</b> | ot con<br>es or b<br>ical no<br>Jurisdi | nply with<br>y a third pa | rty |                                   |        | 2 |
|                                                                                                              |                                         |                           |     |                                   | MOD N° | - |
| um Recept                                                                                                    |                                         | NPRDS                     |     | T<br>he proper<br>AU<br>sproduced | ty of  | 1 |
| F32SBL-                                                                                                      |                                         |                           |     |                                   | 1/2    |   |
| В                                                                                                            |                                         |                           |     | А                                 |        | - |
|                                                                                                              |                                         |                           |     |                                   |        |   |