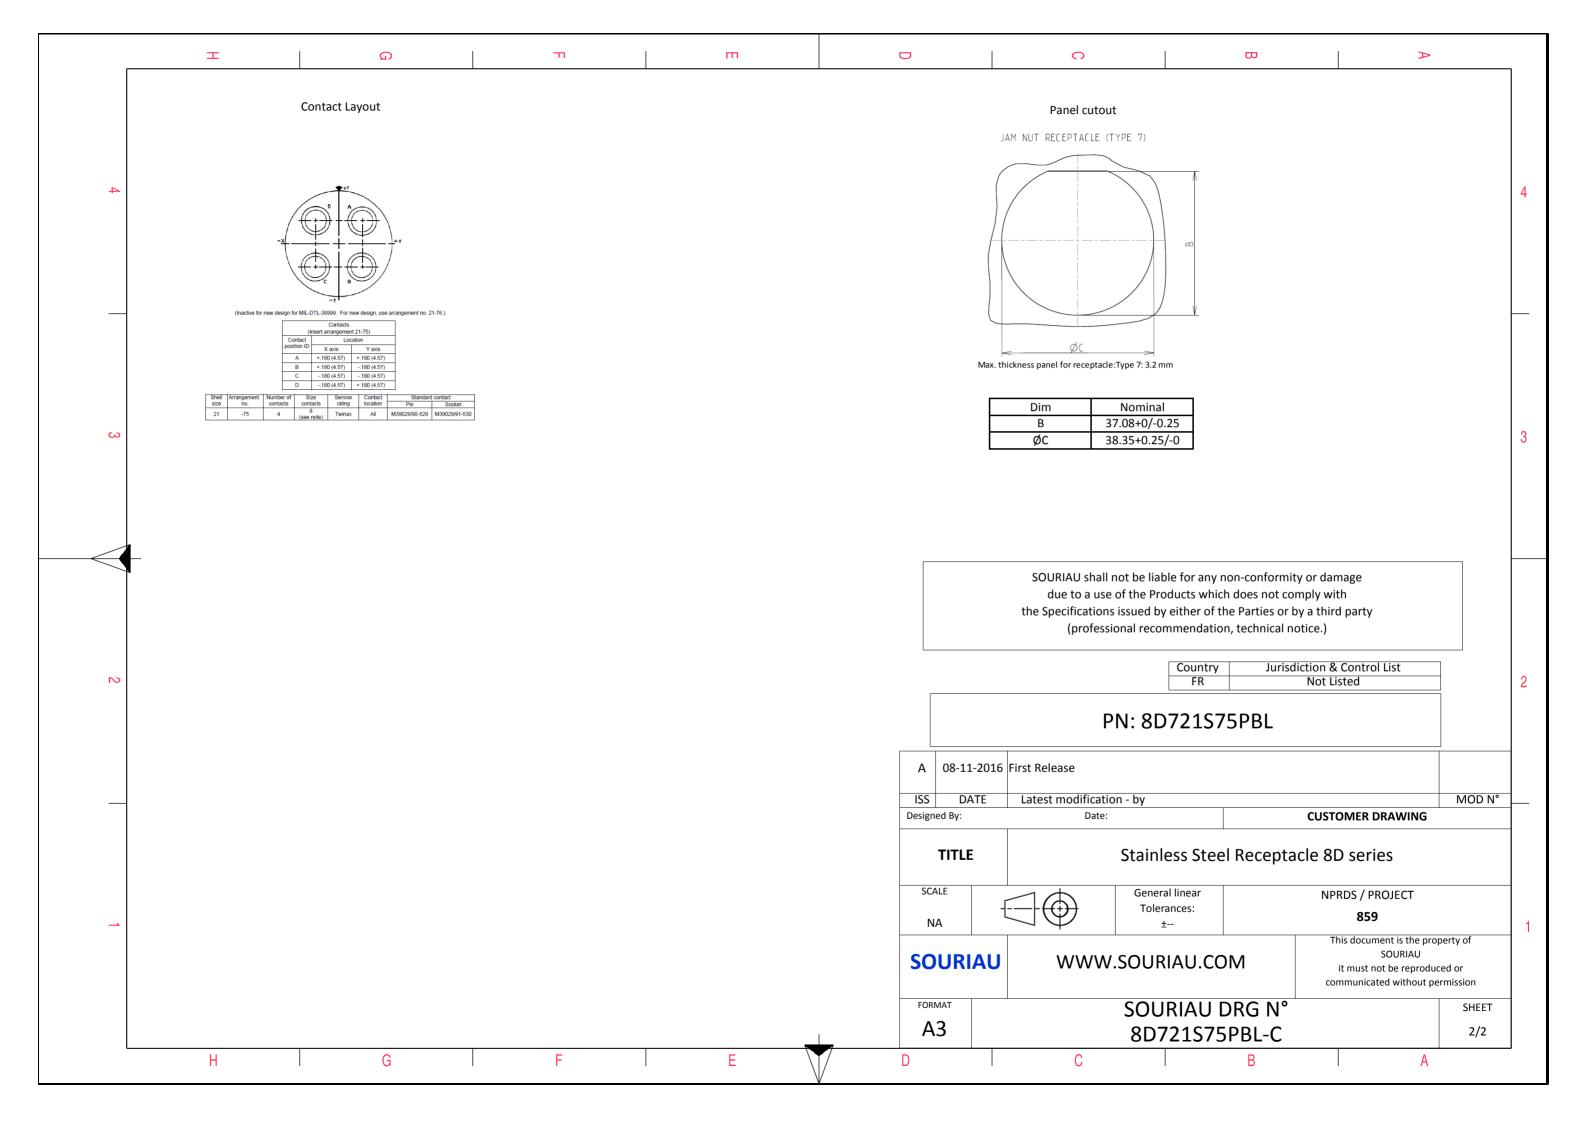

|                                                                                                                                    | Φ                      |            | Þ |        |   |
|------------------------------------------------------------------------------------------------------------------------------------|------------------------|------------|---|--------|---|
|                                                                                                                                    |                        |            |   |        |   |
|                                                                                                                                    |                        |            |   |        |   |
|                                                                                                                                    |                        |            |   |        |   |
|                                                                                                                                    |                        |            |   |        | 4 |
|                                                                                                                                    |                        |            |   |        |   |
| S EXA                                                                                                                              | EXAMPLE                |            |   |        |   |
|                                                                                                                                    |                        |            |   |        |   |
|                                                                                                                                    |                        |            |   |        |   |
|                                                                                                                                    |                        |            |   |        |   |
| any non-conformity or damage<br>which does not comply with<br>or of the Parties or by a third party<br>adation, technical notice.) |                        |            |   |        |   |
| intry                                                                                                                              |                        |            |   |        |   |
| FR                                                                                                                                 |                        | Not Listed |   | ]      | 2 |
| 1S75PBL                                                                                                                            |                        |            |   |        |   |
|                                                                                                                                    |                        |            |   |        |   |
|                                                                                                                                    |                        | CUSTONAS   |   | MOD N° |   |
|                                                                                                                                    | CUSTOMER DRAWING       |            |   |        |   |
| Steel Receptacle 8D series                                                                                                         |                        |            |   |        |   |
| ar                                                                                                                                 | NPRDS / PROJECT<br>859 |            |   |        |   |
| This document is the property of                                                                                                   |                        |            |   |        | 1 |
| .COM SOURIAU<br>it must not be reproduced or<br>communicated without permission                                                    |                        |            |   |        |   |
|                                                                                                                                    |                        |            |   | SHEET  | - |
|                                                                                                                                    | 5PBL-C                 |            |   | 1/2    |   |
|                                                                                                                                    | В                      |            | А |        | - |
|                                                                                                                                    |                        |            |   |        |   |