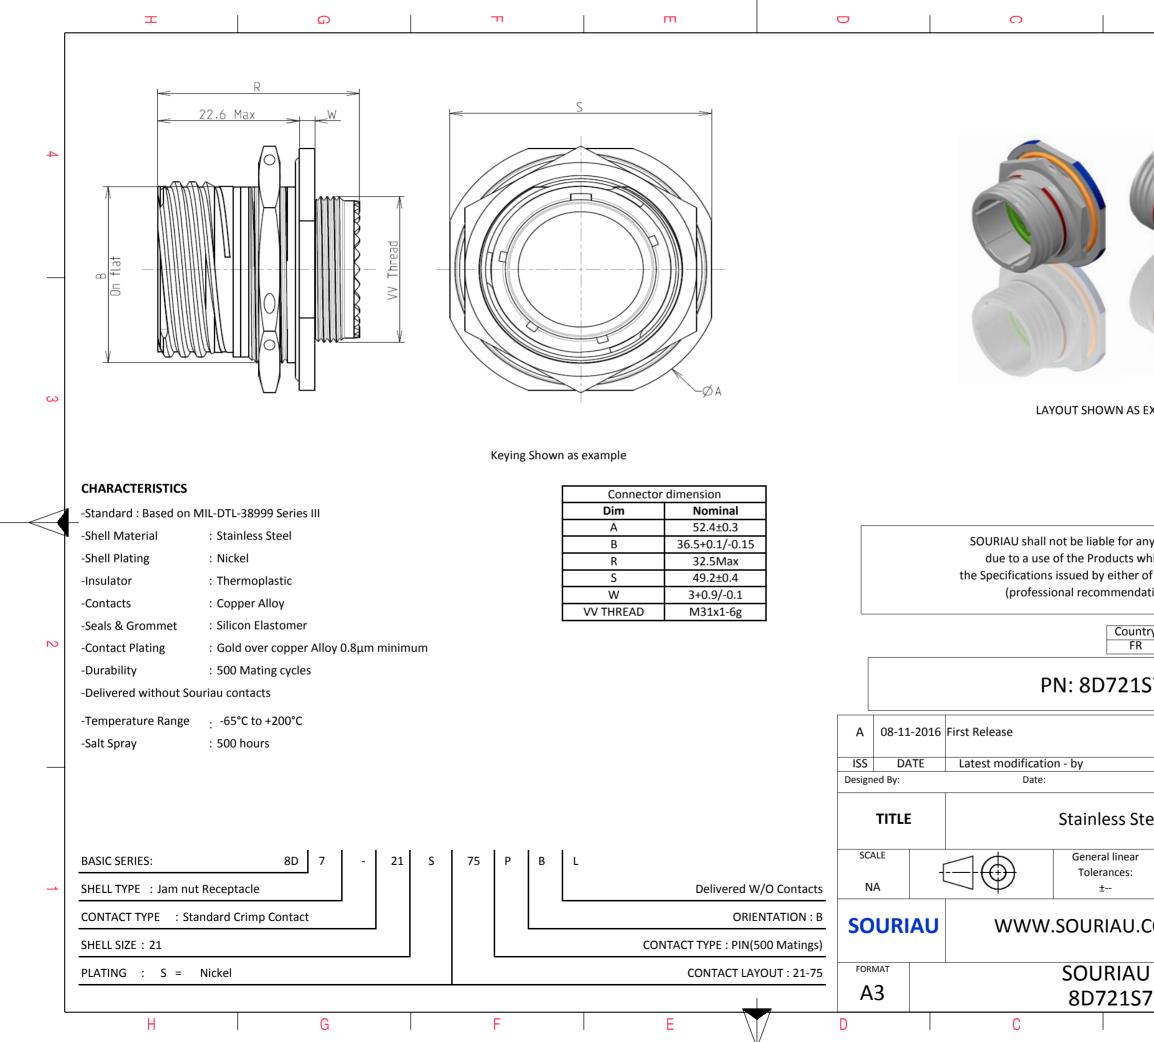

|                                                                                                                                    | Φ                      |            | Þ |        |   |
|------------------------------------------------------------------------------------------------------------------------------------|------------------------|------------|---|--------|---|
|                                                                                                                                    |                        |            |   |        |   |
|                                                                                                                                    |                        |            |   |        |   |
|                                                                                                                                    |                        |            |   |        |   |
|                                                                                                                                    |                        |            |   |        | 4 |
|                                                                                                                                    |                        |            |   |        |   |
| S EXA                                                                                                                              | EXAMPLE                |            |   |        |   |
|                                                                                                                                    |                        |            |   |        |   |
|                                                                                                                                    |                        |            |   |        |   |
|                                                                                                                                    |                        |            |   |        |   |
| any non-conformity or damage<br>which does not comply with<br>or of the Parties or by a third party<br>adation, technical notice.) |                        |            |   |        |   |
| intry                                                                                                                              |                        |            |   |        |   |
| FR                                                                                                                                 |                        | Not Listed |   | ]      | 2 |
| 1S75PBL                                                                                                                            |                        |            |   |        |   |
|                                                                                                                                    |                        |            |   |        |   |
|                                                                                                                                    |                        | CUSTONAS   |   | MOD N° |   |
|                                                                                                                                    | CUSTOMER DRAWING       |            |   |        |   |
| Steel Receptacle 8D series                                                                                                         |                        |            |   |        |   |
| ar                                                                                                                                 | NPRDS / PROJECT<br>859 |            |   |        |   |
| This document is the property of                                                                                                   |                        |            |   |        | 1 |
| .COM SOURIAU<br>it must not be reproduced or<br>communicated without permission                                                    |                        |            |   |        |   |
|                                                                                                                                    |                        |            |   | SHEET  | - |
|                                                                                                                                    | 5PBL-C                 |            |   | 1/2    |   |
|                                                                                                                                    | В                      |            | А |        | - |
|                                                                                                                                    |                        |            |   |        |   |