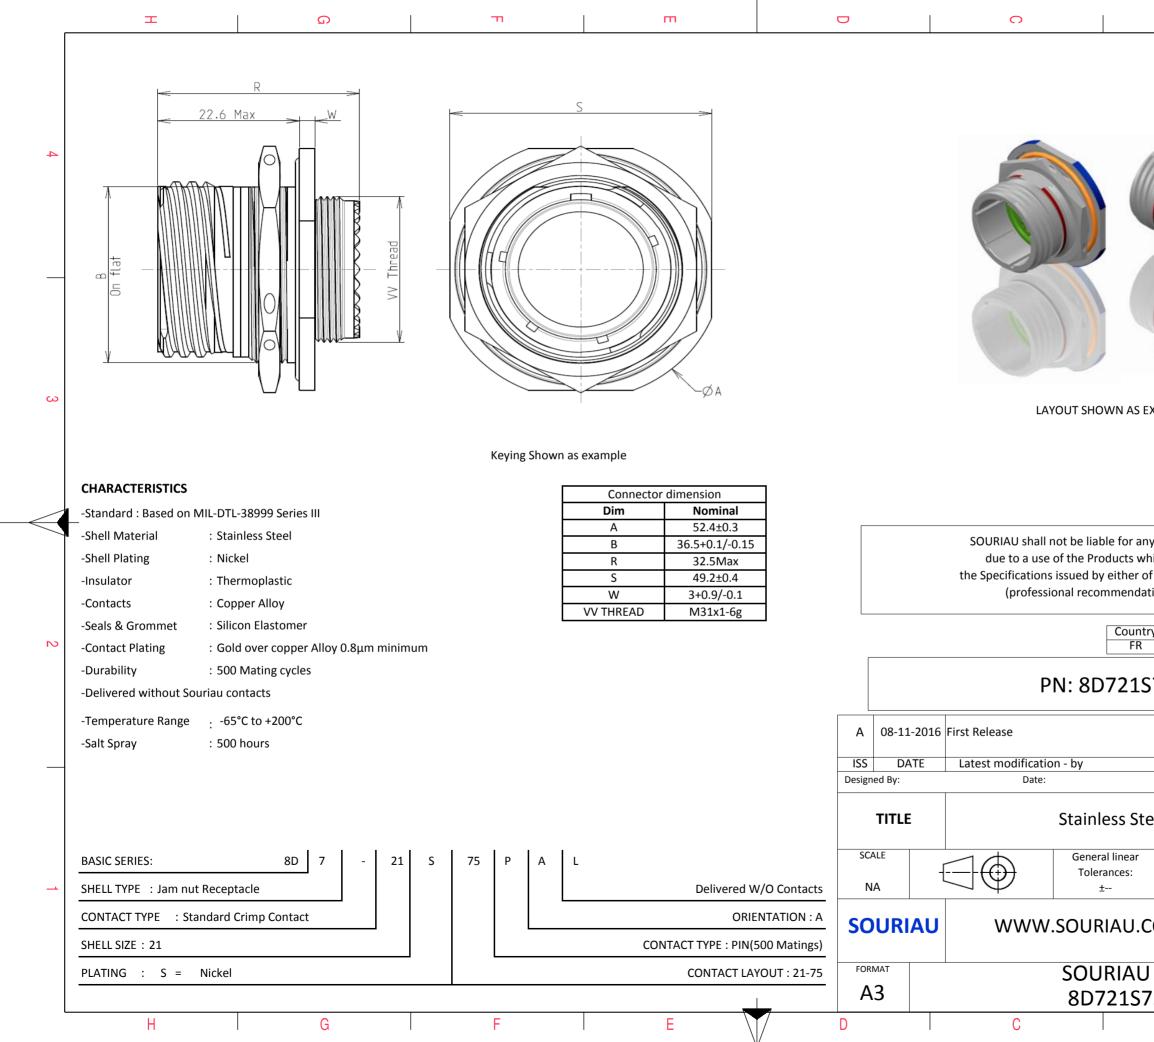

| Φ                                                                                                                               |                                                                                                                       | A        |        |   |
|---------------------------------------------------------------------------------------------------------------------------------|-----------------------------------------------------------------------------------------------------------------------|----------|--------|---|
|                                                                                                                                 |                                                                                                                       |          |        |   |
|                                                                                                                                 |                                                                                                                       |          |        |   |
|                                                                                                                                 |                                                                                                                       |          |        |   |
|                                                                                                                                 |                                                                                                                       |          |        | 4 |
|                                                                                                                                 |                                                                                                                       |          |        |   |
| S EXAMPLE                                                                                                                       | XAMPLE                                                                                                                |          |        |   |
|                                                                                                                                 |                                                                                                                       |          |        |   |
|                                                                                                                                 |                                                                                                                       |          |        |   |
|                                                                                                                                 |                                                                                                                       |          |        |   |
| any non-conformity or damage<br>which does not comply with<br>of the Parties or by a third party<br>adation, technical notice.) |                                                                                                                       |          |        |   |
|                                                                                                                                 | liction & Cont                                                                                                        | rol List | ]      | 0 |
|                                                                                                                                 | Not Listed                                                                                                            |          |        | 2 |
| 1S75PAL                                                                                                                         |                                                                                                                       |          |        |   |
|                                                                                                                                 |                                                                                                                       |          |        |   |
|                                                                                                                                 | CUSTOMER                                                                                                              |          | MOD N° |   |
| Steel Receptacle 8D series                                                                                                      |                                                                                                                       |          |        |   |
| ar                                                                                                                              | NPRDS / PROJECT                                                                                                       |          |        |   |
|                                                                                                                                 | 859 1                                                                                                                 |          |        |   |
| I.COM                                                                                                                           | COM<br>This document is the property of<br>SOURIAU<br>it must not be reproduced or<br>communicated without permission |          |        |   |
| U DRG N°                                                                                                                        | 1                                                                                                                     |          | SHEET  |   |
| S75PAL-C                                                                                                                        |                                                                                                                       | A        | 1/2    | J |
| U                                                                                                                               | I                                                                                                                     | Π        |        |   |