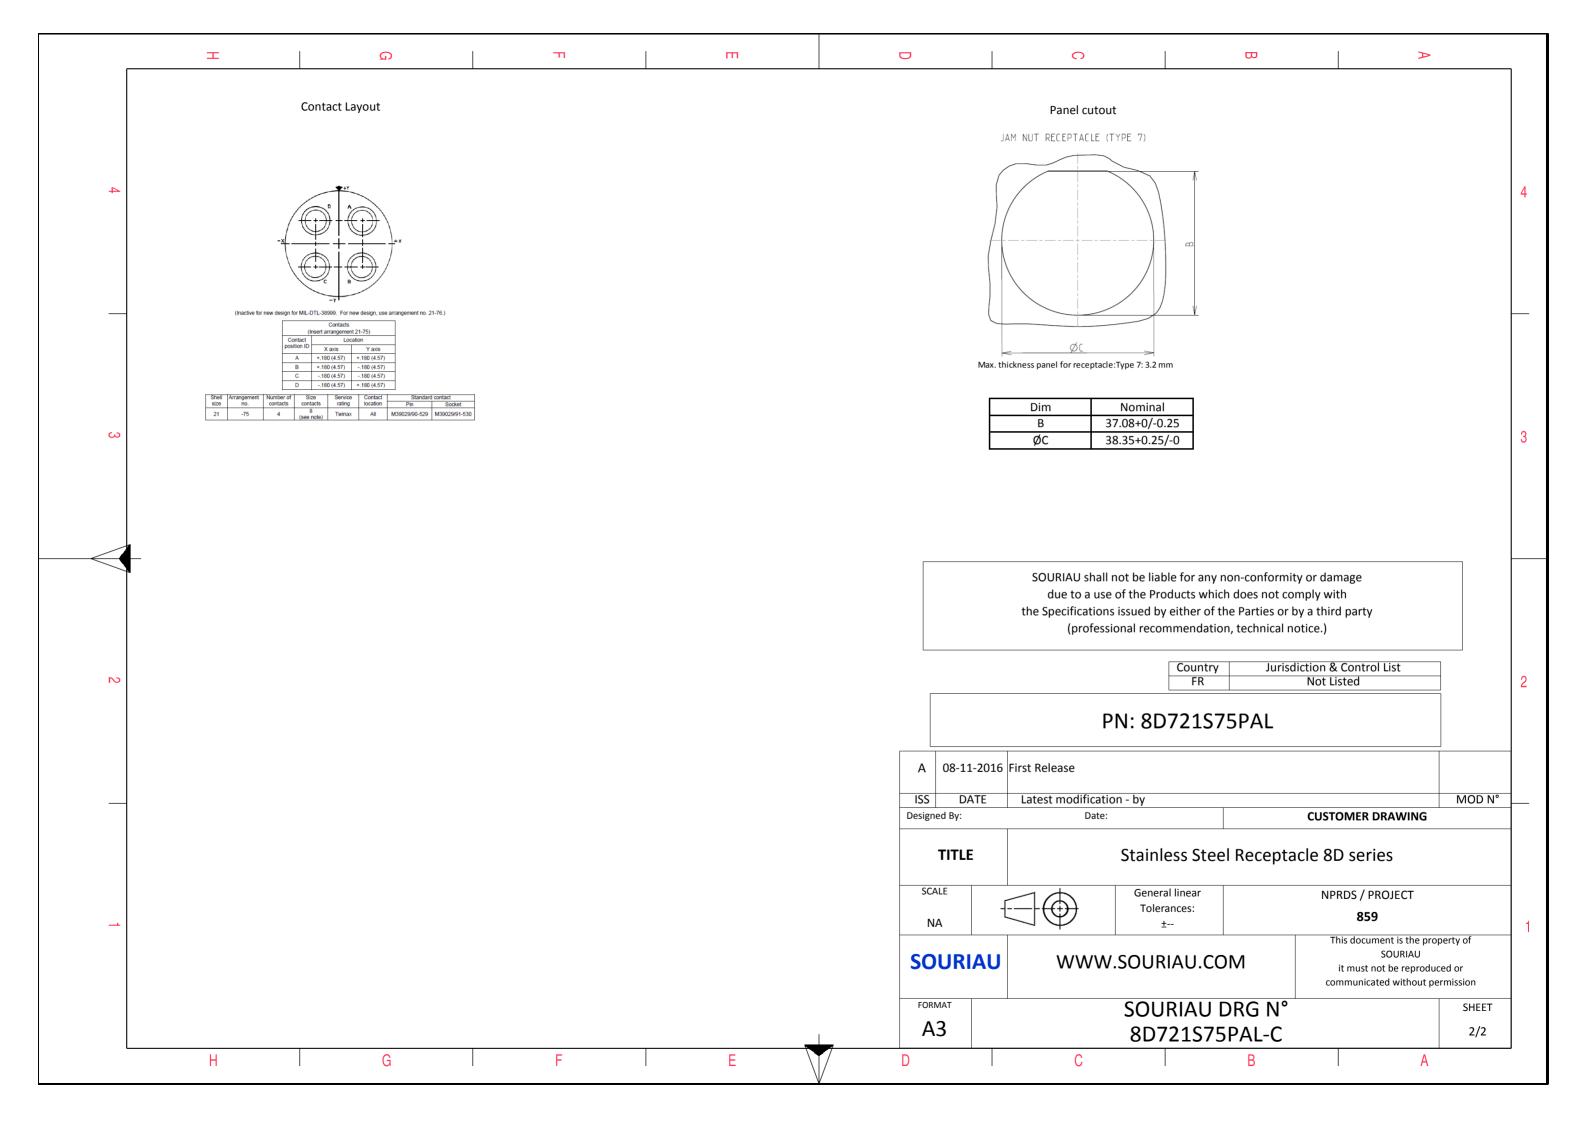

| Φ                                                                                                                               |                                                                                                                       | A        |        |   |
|---------------------------------------------------------------------------------------------------------------------------------|-----------------------------------------------------------------------------------------------------------------------|----------|--------|---|
|                                                                                                                                 |                                                                                                                       |          |        |   |
|                                                                                                                                 |                                                                                                                       |          |        |   |
|                                                                                                                                 |                                                                                                                       |          |        |   |
|                                                                                                                                 |                                                                                                                       |          |        | 4 |
|                                                                                                                                 |                                                                                                                       |          |        |   |
| S EXAMPLE                                                                                                                       | XAMPLE                                                                                                                |          |        |   |
|                                                                                                                                 |                                                                                                                       |          |        |   |
|                                                                                                                                 |                                                                                                                       |          |        |   |
|                                                                                                                                 |                                                                                                                       |          |        |   |
| any non-conformity or damage<br>which does not comply with<br>of the Parties or by a third party<br>adation, technical notice.) |                                                                                                                       |          |        |   |
|                                                                                                                                 | liction & Cont                                                                                                        | rol List | ]      | 0 |
|                                                                                                                                 | Not Listed                                                                                                            |          |        | 2 |
| 1S75PAL                                                                                                                         |                                                                                                                       |          |        |   |
|                                                                                                                                 |                                                                                                                       |          |        |   |
|                                                                                                                                 | CUSTOMER                                                                                                              |          | MOD N° |   |
| Steel Receptacle 8D series                                                                                                      |                                                                                                                       |          |        |   |
| ar                                                                                                                              | NPRDS / PROJECT                                                                                                       |          |        |   |
|                                                                                                                                 | 859 1                                                                                                                 |          |        |   |
| I.COM                                                                                                                           | COM<br>This document is the property of<br>SOURIAU<br>it must not be reproduced or<br>communicated without permission |          |        |   |
| U DRG N°                                                                                                                        | 1                                                                                                                     |          | SHEET  |   |
| S75PAL-C                                                                                                                        |                                                                                                                       | A        | 1/2    | J |
| U                                                                                                                               | I                                                                                                                     | Π        |        |   |