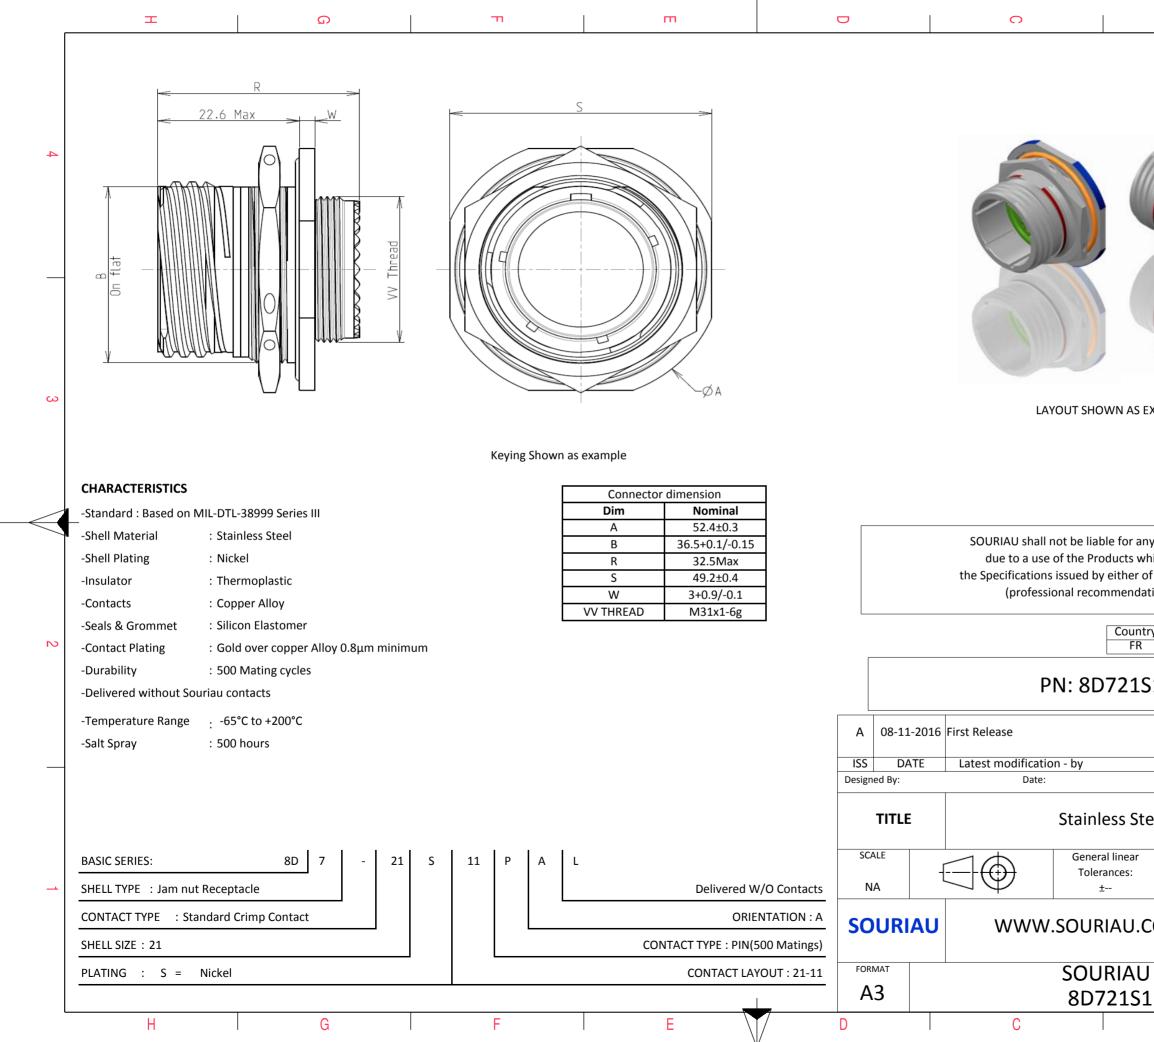

|          |                                                                                                                                                                                                        |                                                                                                                                                                                                                                                                                                                                                                                                                                                                                                                                                                                                          |            |   | 1                        |                                                                                                         |                                |
|----------|--------------------------------------------------------------------------------------------------------------------------------------------------------------------------------------------------------|----------------------------------------------------------------------------------------------------------------------------------------------------------------------------------------------------------------------------------------------------------------------------------------------------------------------------------------------------------------------------------------------------------------------------------------------------------------------------------------------------------------------------------------------------------------------------------------------------------|------------|---|--------------------------|---------------------------------------------------------------------------------------------------------|--------------------------------|
|          | Ŧ                                                                                                                                                                                                      | ۵                                                                                                                                                                                                                                                                                                                                                                                                                                                                                                                                                                                                        | н <b>г</b> | m | D                        | 0                                                                                                       |                                |
|          |                                                                                                                                                                                                        | Contact Layout                                                                                                                                                                                                                                                                                                                                                                                                                                                                                                                                                                                           |            |   |                          |                                                                                                         |                                |
| 4        | -x (                                                                                                                                                                                                   | $ \begin{array}{c} \mathfrak{g} & + Y \\ & & \\ & & \\ & & \\ & \\ & \\ & \\ & \\ &$                                                                                                                                                                                                                                                                                                                                                                                                                                                                                                                     |            |   |                          | JAM NUT RECEPTACLE (TYPE 7)                                                                             | A                              |
|          | B         +.306 (7.77)           C         +.348 (8.84)           D         +.227 (5.77)           E         +.000 (0.00)           F        227 (5.77)           Shell         Arrangement         Nu | Y-axis<br>(mm)         position<br>ID         X-axis<br>(mm)         Y-axis<br>(mm)           +.332 (8.43)         G        346 (8.84)        061 (1.55)           +.177 (4.50)         H        306 (7.77)         +.177 (4.50)          061 (1.55)         J        121 (3.07)         +.332 (8.43)          270 (6.86)         K         +.000 (0.00)         +.123 (3.12)          353 (8.97)         L         +.000 (0.00)        115 (2.92)          270 (6.86)              mber of<br>unlacts         Size<br>contacts         Service<br>rating         Contact<br>location         Supersedes |            |   | Μ                        | ax. thickness panel for receptacle:Type 7: 3.2                                                          | mm                             |
| ω        | 21 -11                                                                                                                                                                                                 | 11 12 I All MS20055-11                                                                                                                                                                                                                                                                                                                                                                                                                                                                                                                                                                                   |            |   |                          | Dim         Nomina           B         37.08+0/-           ØC         38.35+0.2                         | 0.25                           |
|          | 1                                                                                                                                                                                                      |                                                                                                                                                                                                                                                                                                                                                                                                                                                                                                                                                                                                          |            |   |                          |                                                                                                         |                                |
|          | F                                                                                                                                                                                                      |                                                                                                                                                                                                                                                                                                                                                                                                                                                                                                                                                                                                          |            |   |                          | SOURIAU shall not be lia<br>due to a use of the Pi<br>the Specifications issued b<br>(professional reco | roducts whic<br>by either of t |
| N        |                                                                                                                                                                                                        |                                                                                                                                                                                                                                                                                                                                                                                                                                                                                                                                                                                                          |            |   |                          |                                                                                                         | Country<br>FR                  |
|          |                                                                                                                                                                                                        |                                                                                                                                                                                                                                                                                                                                                                                                                                                                                                                                                                                                          |            |   | A 08-11-2                | PN: 8                                                                                                   | D721S1                         |
| _        |                                                                                                                                                                                                        |                                                                                                                                                                                                                                                                                                                                                                                                                                                                                                                                                                                                          |            |   | ISS DATE<br>Designed By: | Latest modification - by<br>Date:                                                                       |                                |
|          |                                                                                                                                                                                                        |                                                                                                                                                                                                                                                                                                                                                                                                                                                                                                                                                                                                          |            |   | TITLE                    |                                                                                                         | less Stee                      |
| <b>_</b> |                                                                                                                                                                                                        |                                                                                                                                                                                                                                                                                                                                                                                                                                                                                                                                                                                                          |            |   | SCALE<br>NA              |                                                                                                         | eral linear<br>erances:<br>±   |
|          |                                                                                                                                                                                                        |                                                                                                                                                                                                                                                                                                                                                                                                                                                                                                                                                                                                          |            |   | SOURIA                   | U WWW.SOU                                                                                               | RIAU.CC                        |
|          |                                                                                                                                                                                                        |                                                                                                                                                                                                                                                                                                                                                                                                                                                                                                                                                                                                          |            |   | FORMAT<br>A3             |                                                                                                         | JRIAU<br>721S11                |
| L        | Н                                                                                                                                                                                                      | G                                                                                                                                                                                                                                                                                                                                                                                                                                                                                                                                                                                                        | F          | E | D                        | С                                                                                                       |                                |