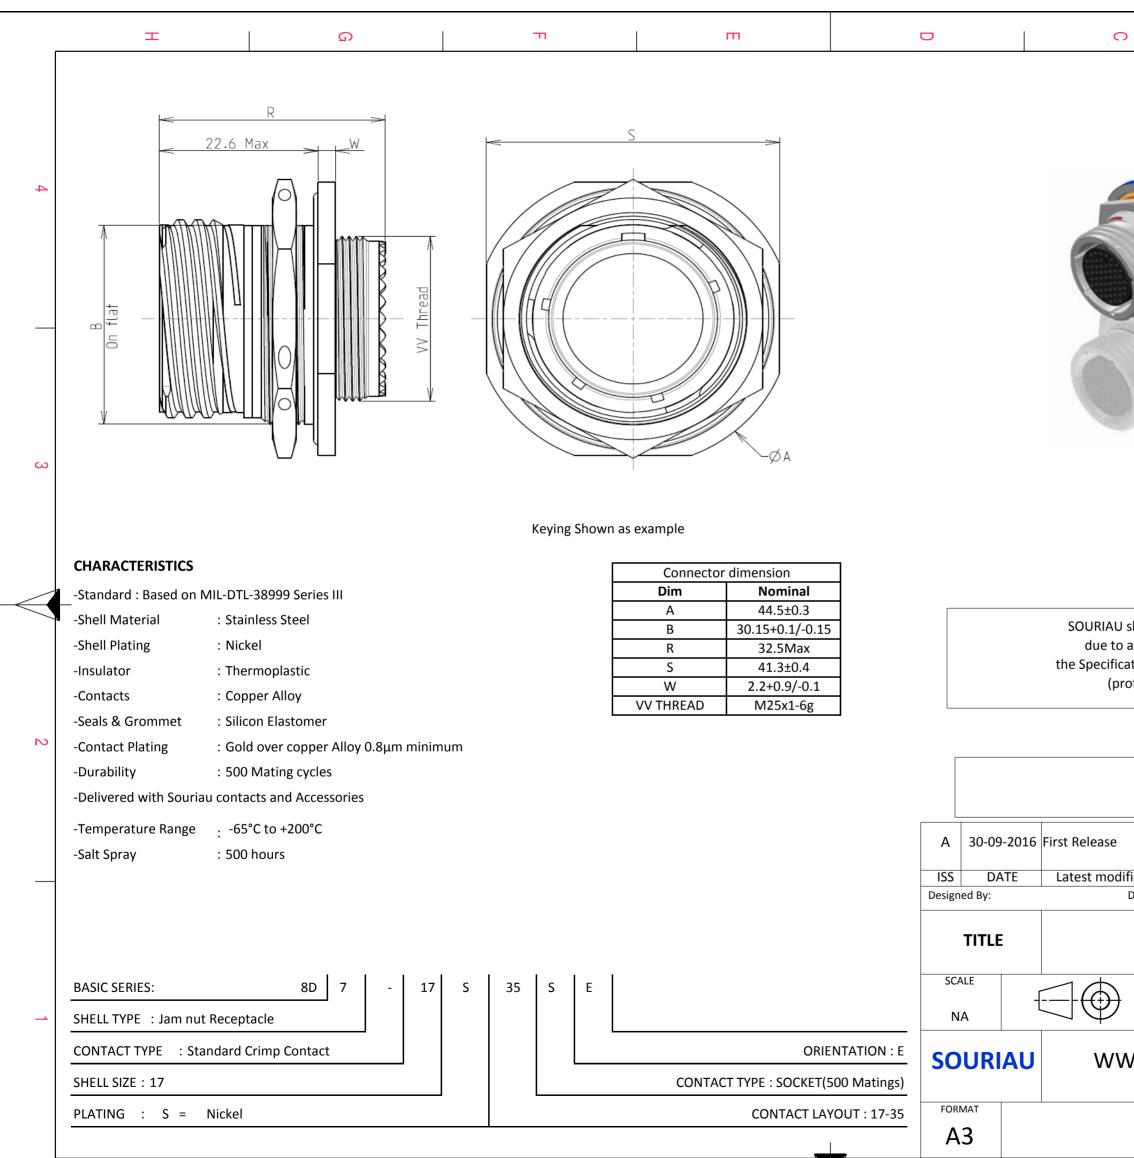

F

Е

D

(

Н

G

| ר ר<br>ו                                                                                                          | Φ               |                                      | A     |        | ן ן |  |  |  |
|-------------------------------------------------------------------------------------------------------------------|-----------------|--------------------------------------|-------|--------|-----|--|--|--|
|                                                                                                                   |                 |                                      |       |        |     |  |  |  |
|                                                                                                                   |                 |                                      |       |        |     |  |  |  |
|                                                                                                                   |                 |                                      |       |        |     |  |  |  |
|                                                                                                                   | (A.M.           |                                      |       |        | 4   |  |  |  |
|                                                                                                                   |                 |                                      |       |        |     |  |  |  |
|                                                                                                                   |                 |                                      |       |        |     |  |  |  |
|                                                                                                                   |                 | 1                                    |       |        |     |  |  |  |
|                                                                                                                   |                 |                                      |       |        |     |  |  |  |
|                                                                                                                   |                 | 1                                    |       |        |     |  |  |  |
|                                                                                                                   |                 | 1                                    |       |        |     |  |  |  |
|                                                                                                                   |                 |                                      |       |        |     |  |  |  |
|                                                                                                                   |                 |                                      |       |        |     |  |  |  |
| LAYOUT SHOWN AS EXAMPLE                                                                                           |                 |                                      |       |        |     |  |  |  |
|                                                                                                                   |                 |                                      |       |        |     |  |  |  |
|                                                                                                                   |                 |                                      |       |        |     |  |  |  |
|                                                                                                                   |                 |                                      |       |        |     |  |  |  |
| J shall not be liable for any i                                                                                   | non-conformit   | ty or damage                         |       |        |     |  |  |  |
| o a use of the Products which does not comply with<br>cations issued by either of the Parties or by a third party |                 |                                      |       |        |     |  |  |  |
| rofessional recommendation, technical notice.)                                                                    |                 |                                      |       |        |     |  |  |  |
| Country     Jurisdiction & Control List       FR     Not Listed                                                   |                 |                                      |       |        |     |  |  |  |
| FR                                                                                                                |                 |                                      | 2     |        |     |  |  |  |
| PN: 8D717S35SE                                                                                                    |                 |                                      |       |        |     |  |  |  |
|                                                                                                                   |                 |                                      |       |        |     |  |  |  |
|                                                                                                                   |                 |                                      |       |        |     |  |  |  |
| lification - by<br>Date:                                                                                          |                 |                                      | NG    | MOD N° |     |  |  |  |
|                                                                                                                   |                 |                                      |       |        |     |  |  |  |
| Stainless Steel Receptacle 8D series                                                                              |                 |                                      |       |        |     |  |  |  |
| General linear<br>Tolerances:                                                                                     | NPRDS / PROJECT |                                      |       |        |     |  |  |  |
| ±                                                                                                                 |                 | 859 This document is the property of |       |        |     |  |  |  |
| WW.SOURIAU.CO                                                                                                     | U               |                                      |       |        |     |  |  |  |
| it must not be reproduced or<br>communicated without permission                                                   |                 |                                      |       |        |     |  |  |  |
| SOURIAU I                                                                                                         |                 |                                      | SHEET |        |     |  |  |  |
| 8D717S3                                                                                                           |                 |                                      | 1/2   | J      |     |  |  |  |
| ۱ ز<br>                                                                                                           | В               |                                      | A     |        |     |  |  |  |
|                                                                                                                   |                 |                                      |       |        |     |  |  |  |