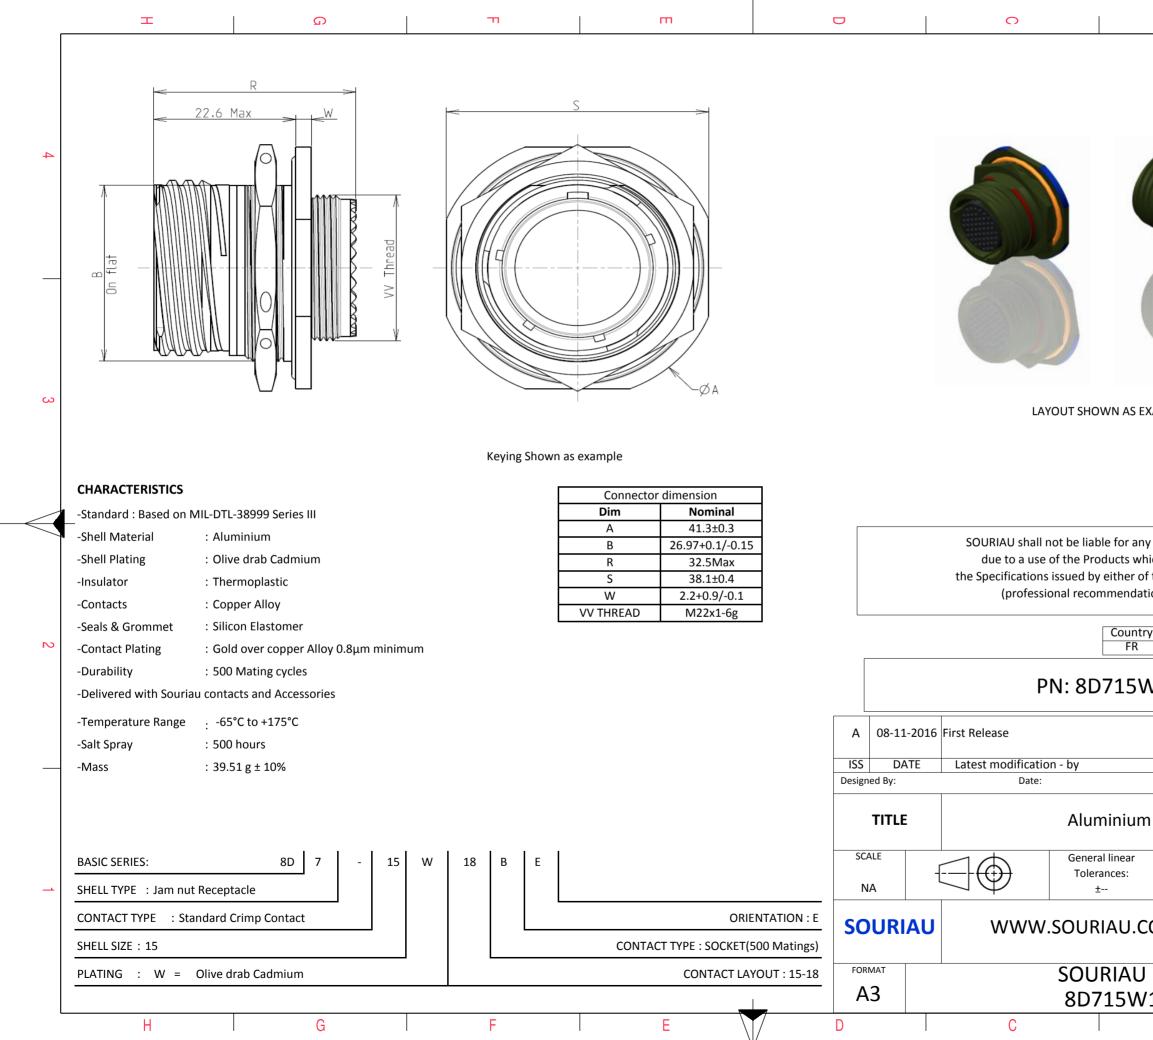

|                                                                      | σ                       | I                                                               | A                             |         |   |  |  |
|----------------------------------------------------------------------|-------------------------|-----------------------------------------------------------------|-------------------------------|---------|---|--|--|
|                                                                      |                         | I                                                               |                               |         |   |  |  |
|                                                                      |                         |                                                                 |                               |         |   |  |  |
|                                                                      |                         |                                                                 |                               |         |   |  |  |
|                                                                      | _                       |                                                                 |                               |         |   |  |  |
|                                                                      | 1                       |                                                                 |                               |         | 4 |  |  |
|                                                                      | 1 63                    |                                                                 |                               |         |   |  |  |
|                                                                      | A Second                |                                                                 |                               |         |   |  |  |
|                                                                      |                         |                                                                 |                               |         |   |  |  |
|                                                                      |                         |                                                                 |                               |         |   |  |  |
|                                                                      |                         |                                                                 |                               |         |   |  |  |
|                                                                      | a line                  |                                                                 |                               |         |   |  |  |
|                                                                      |                         |                                                                 |                               |         |   |  |  |
| S EXA                                                                | MPLE                    |                                                                 |                               |         | 3 |  |  |
|                                                                      |                         |                                                                 |                               |         |   |  |  |
|                                                                      |                         |                                                                 |                               |         |   |  |  |
|                                                                      |                         |                                                                 |                               |         |   |  |  |
| - 2014                                                               | on-conformit            | tu or damage                                                    |                               |         |   |  |  |
| any non-conformity or damage<br>which does not comply with           |                         |                                                                 |                               |         |   |  |  |
| er of the Parties or by a third party<br>Idation, technical notice.) |                         |                                                                 |                               |         |   |  |  |
| intry                                                                | lurice                  | liction & Cont                                                  | rollist                       | ]       |   |  |  |
| Intry<br>R                                                           | Julisu                  | Not Listed                                                      |                               |         | 2 |  |  |
| 5W                                                                   | SW18BE                  |                                                                 |                               |         |   |  |  |
|                                                                      |                         |                                                                 |                               |         |   |  |  |
|                                                                      |                         |                                                                 |                               |         |   |  |  |
|                                                                      |                         | CUSTOME                                                         | R DRAWING                     | MOD N°  |   |  |  |
|                                                                      |                         |                                                                 |                               |         |   |  |  |
| um                                                                   | Im Receptacle 8D series |                                                                 |                               |         |   |  |  |
| ar                                                                   | NPRDS / PROJECT         |                                                                 |                               |         |   |  |  |
|                                                                      |                         |                                                                 | 59                            | ortu of | 1 |  |  |
| I.CC                                                                 | M                       |                                                                 | cument is the prop<br>SOURIAU |         |   |  |  |
|                                                                      |                         | it must not be reproduced or<br>communicated without permission |                               |         |   |  |  |
| U DRG N°                                                             |                         |                                                                 |                               | SHEET   |   |  |  |
| W1                                                                   | .8BE-C                  |                                                                 |                               | 1/2     | J |  |  |
|                                                                      | В                       |                                                                 | А                             |         |   |  |  |
|                                                                      |                         |                                                                 |                               |         |   |  |  |