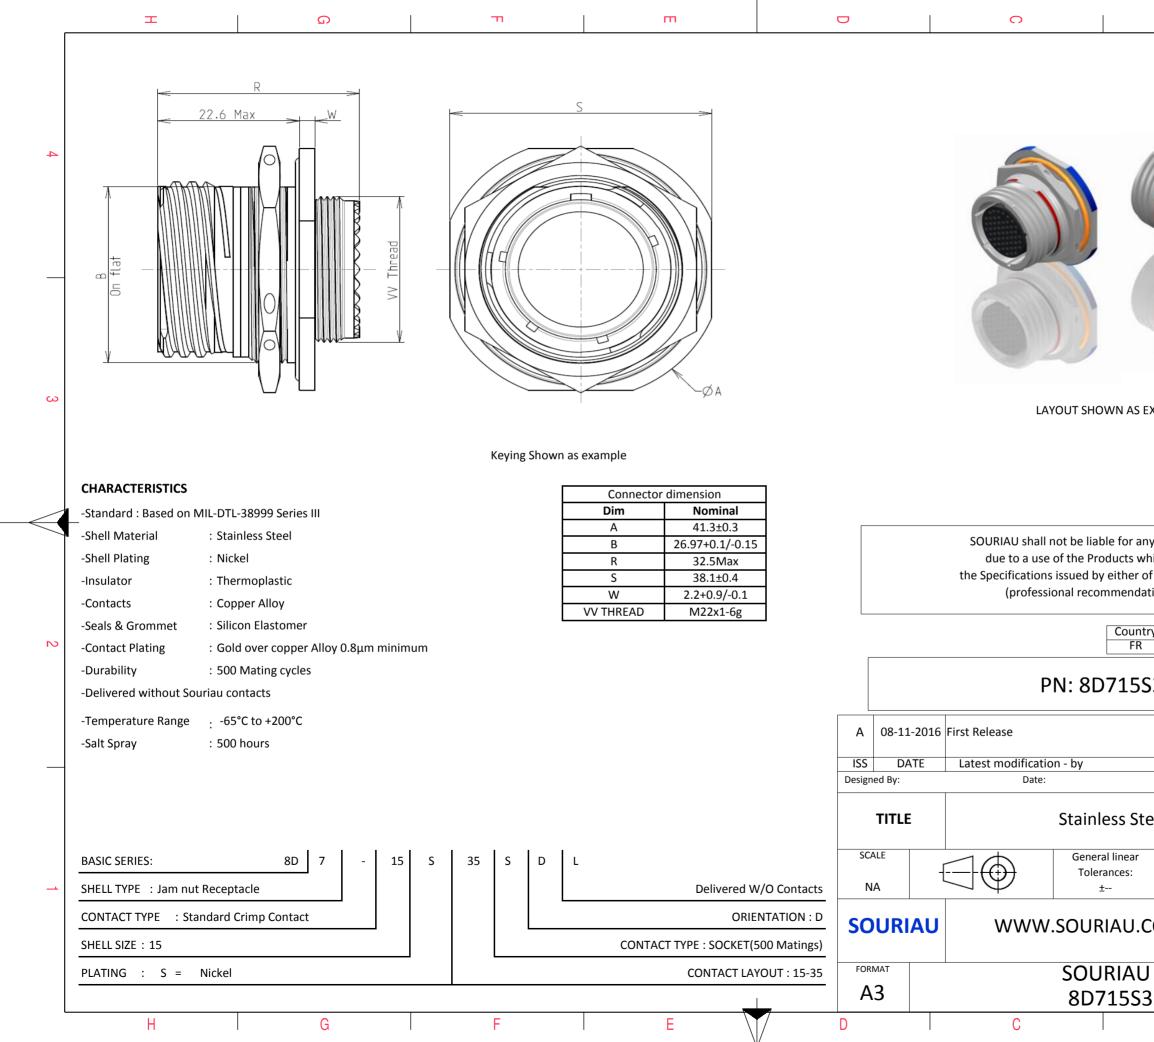

|                                                                                                                                    | Φ                       |                               |        |   |  |  |
|------------------------------------------------------------------------------------------------------------------------------------|-------------------------|-------------------------------|--------|---|--|--|
|                                                                                                                                    |                         |                               |        | 4 |  |  |
| AS EXA                                                                                                                             | MPLE                    |                               |        | 3 |  |  |
| any non-conformity or damage<br>which does not comply with<br>er of the Parties or by a third party<br>idation, technical notice.) |                         |                               |        |   |  |  |
| 5S35SDL                                                                                                                            |                         |                               |        |   |  |  |
|                                                                                                                                    |                         |                               | MOD N° |   |  |  |
| Stee                                                                                                                               | Recenta                 | CUSTOMER DRAWING              |        |   |  |  |
|                                                                                                                                    | el Receptacle 8D series |                               |        |   |  |  |
| ar                                                                                                                                 |                         | NPRDS / PROJECT<br><b>859</b> |        | 1 |  |  |
| J.COM<br>This document is the property of<br>SOURIAU<br>it must not be reproduced or<br>communicated without permission            |                         |                               |        |   |  |  |
|                                                                                                                                    | DRG N°<br>SDL-C         | 1                             | SHEET  |   |  |  |
| 222                                                                                                                                | B                       | A                             |        | J |  |  |
|                                                                                                                                    |                         |                               |        |   |  |  |