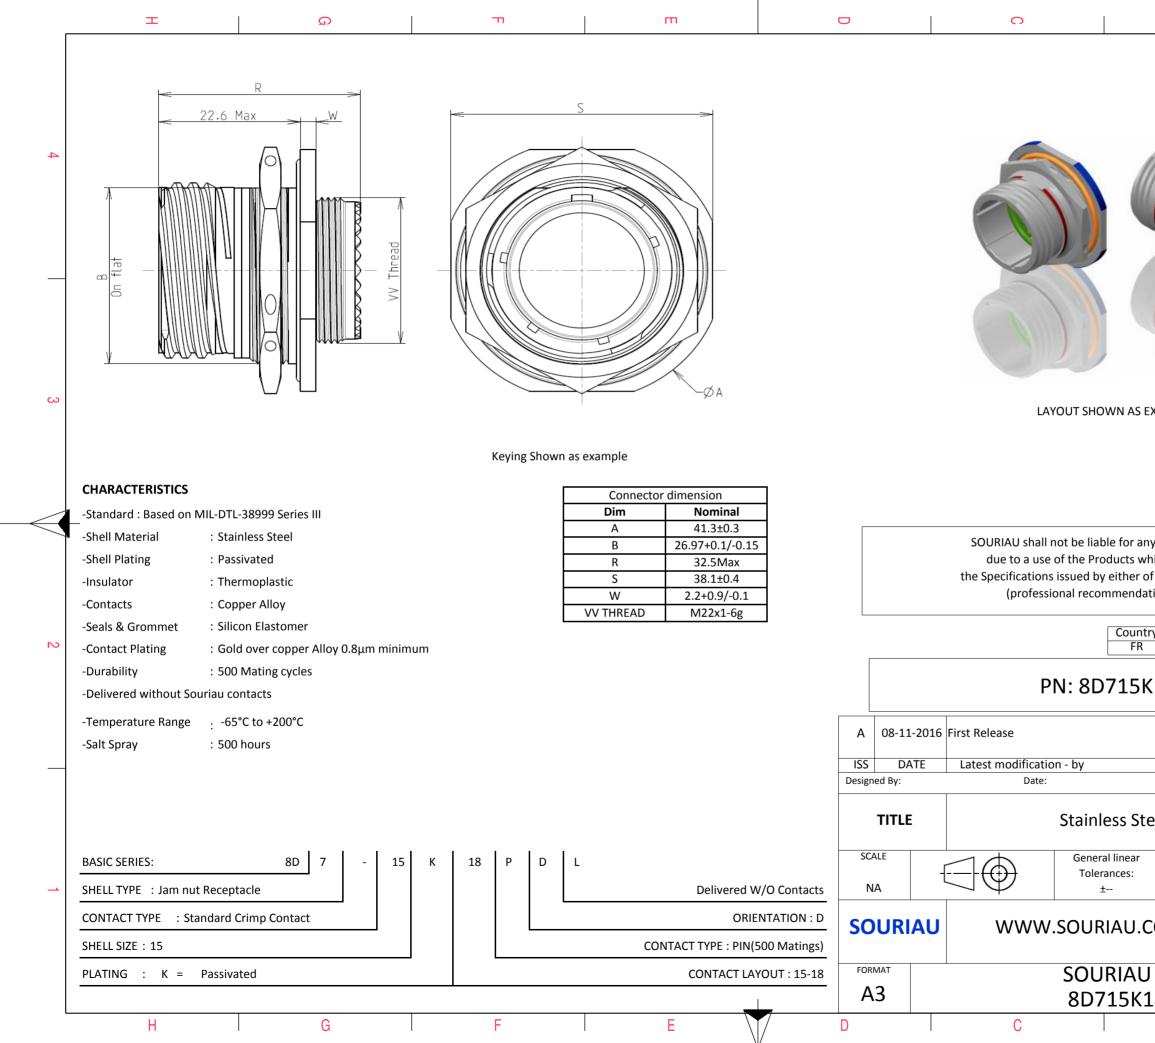

|                     | Φ                                                                   |                                         | Þ                                        |           |   |
|---------------------|---------------------------------------------------------------------|-----------------------------------------|------------------------------------------|-----------|---|
|                     |                                                                     |                                         |                                          |           |   |
|                     |                                                                     |                                         |                                          |           |   |
|                     |                                                                     |                                         |                                          |           |   |
|                     |                                                                     |                                         |                                          |           | 4 |
| (                   |                                                                     |                                         |                                          |           |   |
| S EXA               | MPLE                                                                |                                         |                                          |           | 3 |
|                     |                                                                     |                                         |                                          |           |   |
|                     |                                                                     |                                         |                                          |           |   |
|                     |                                                                     |                                         |                                          |           |   |
| s whicl<br>er of th | non-conformit<br>h does not co<br>he Parties or t<br>n, technical n | mply with<br>by a third par             | ty                                       |           |   |
| untry               | Jurisd                                                              | liction & Cont                          | trol List                                | ]         |   |
| FR                  |                                                                     | Not Listed                              |                                          |           | 2 |
| 5K1                 | 8PDL                                                                |                                         |                                          |           |   |
|                     |                                                                     |                                         |                                          |           |   |
|                     |                                                                     | 0.0000000000000000000000000000000000000 |                                          | MOD N°    |   |
|                     |                                                                     |                                         | R DRAWING                                |           | - |
| Stee                | l Recepta                                                           | cle 8D se                               | ries                                     |           |   |
| ar<br>:             | NPRDS / PROJECT<br>859                                              |                                         |                                          |           |   |
|                     |                                                                     |                                         | <b>59</b><br>cument is the pr            | operty of | 1 |
| J.CO                | M                                                                   | it mus                                  | SOURIAU<br>t not be reproduced without p | uced or   |   |
|                     | DRG N°                                                              |                                         |                                          | SHEET     | - |
|                     | SPDL-C                                                              |                                         |                                          | 1/2       |   |
|                     | В                                                                   |                                         | А                                        |           | - |
|                     |                                                                     |                                         |                                          |           |   |

|          | т                                                                                                                                                                                                                                                                                                                                         | ۵                                                                                                                                                                                                                                                                                                                                                                                                                                                                                                                                                                                                                                                                                                                                                                                                                                                                                                                                                                                                                                                                                                                                                                                                                                                                                                                                                                                                                                                                                                                                                                                                                                                                                                                                                                                                                                                                                                                                                                                                                                                                                                                                                                                                                                                                                                                                                                                                                                                                                                                                                                                                                                                                                                                                                                                                                         | н <b>г</b> | m | U                        | 0                                                                               |                 |  |  |
|----------|-------------------------------------------------------------------------------------------------------------------------------------------------------------------------------------------------------------------------------------------------------------------------------------------------------------------------------------------|---------------------------------------------------------------------------------------------------------------------------------------------------------------------------------------------------------------------------------------------------------------------------------------------------------------------------------------------------------------------------------------------------------------------------------------------------------------------------------------------------------------------------------------------------------------------------------------------------------------------------------------------------------------------------------------------------------------------------------------------------------------------------------------------------------------------------------------------------------------------------------------------------------------------------------------------------------------------------------------------------------------------------------------------------------------------------------------------------------------------------------------------------------------------------------------------------------------------------------------------------------------------------------------------------------------------------------------------------------------------------------------------------------------------------------------------------------------------------------------------------------------------------------------------------------------------------------------------------------------------------------------------------------------------------------------------------------------------------------------------------------------------------------------------------------------------------------------------------------------------------------------------------------------------------------------------------------------------------------------------------------------------------------------------------------------------------------------------------------------------------------------------------------------------------------------------------------------------------------------------------------------------------------------------------------------------------------------------------------------------------------------------------------------------------------------------------------------------------------------------------------------------------------------------------------------------------------------------------------------------------------------------------------------------------------------------------------------------------------------------------------------------------------------------------------------------------|------------|---|--------------------------|---------------------------------------------------------------------------------|-----------------|--|--|
|          |                                                                                                                                                                                                                                                                                                                                           | Contact Layout                                                                                                                                                                                                                                                                                                                                                                                                                                                                                                                                                                                                                                                                                                                                                                                                                                                                                                                                                                                                                                                                                                                                                                                                                                                                                                                                                                                                                                                                                                                                                                                                                                                                                                                                                                                                                                                                                                                                                                                                                                                                                                                                                                                                                                                                                                                                                                                                                                                                                                                                                                                                                                                                                                                                                                                                            |            |   |                          | Panel cutout                                                                    |                 |  |  |
| 4        |                                                                                                                                                                                                                                                                                                                                           | $\begin{array}{c} \overset{K}{\overset{M}{\overset{M}{\overset{O}}} \overset{M}{\overset{O}{\overset{O}}} \overset{N}{\overset{O}{\overset{O}{\overset{O}{\overset{O}{\overset{O}{\overset{O}{\overset{O}{\overset{O}{\overset{O}{\overset{O}{\overset{O}{\overset{O}{\overset{O}{\overset{O}{\overset{O}{\overset{O}{\overset{O}{\overset{O}{\overset{O}{\overset{O}{\overset{O}{\overset{O}{\overset{O}{\overset{O}{\overset{O}{\overset{O}{\overset{O}{\overset{O}{\overset{O}{\overset{O}{\overset{O}{\overset{O}{\overset{O}{\overset{O}{\overset{O}{\overset{O}{\overset{O}{\overset{O}{\overset{O}{\overset{O}{\overset{O}{\overset{O}{\overset{O}{\overset{O}{\overset{O}{\overset{O}{\overset{O}{\overset{O}{\overset{O}{\overset{O}{\overset{O}{\overset{O}{\overset{O}{\overset{O}{\overset{O}{\overset{O}{\overset{O}{\overset{O}{\overset{O}{\overset{O}{\overset{O}{\overset{O}{\overset{O}{\overset{O}{\overset{O}{\overset{O}{\overset{O}{\overset{O}{\overset{O}{\overset{O}{\overset{O}{\overset{O}{\overset{O}{\overset{O}{\overset{O}{\overset{O}{\overset{O}{\overset{O}{\overset{O}{\overset{O}{\overset{O}{\overset{O}{\overset{O}{\overset{O}{\overset{O}{\overset{O}{\overset{O}{\overset{O}{\overset{O}{\overset{O}{\overset{O}{\overset{O}{\overset{O}{\overset{O}{\overset{O}{\overset{O}{\overset{O}{\overset{O}{\overset{O}{\overset{O}{\overset{O}{\overset{O}{\overset{O}{\overset{O}{\overset{O}}{\overset{O}{\overset{O}{\overset{O}{\overset{O}{\overset{O}{\overset{O}{\overset{O}{\overset{O}{\overset{O}{\overset{O}{\overset{O}{\overset{O}{\overset{O}{\overset{O}{\overset{O}{\overset{O}{\overset{O}{\overset{O}{\overset{O}{\overset{O}{\overset{O}{\overset{O}{\overset{O}{\overset{O}{\overset{O}{\overset{O}{\overset{O}{\overset{O}{\overset{O}{\overset{O}{\overset{O}{\overset{O}{\overset{O}{\overset{O}{\overset{O}{\overset{O}{\overset{O}{\overset{O}{\overset{O}}{\overset{O}{\overset{O}{\overset{O}{\overset{O}{\overset{O}{\overset{O}{\overset{O}{\overset{O}{\overset{O}{\overset{O}{\overset{O}{\overset{O}{\overset{O}{\overset{O}{\overset{O}{\overset{O}{\overset{O}{\overset{O}{\overset{O}{\overset{O}{\overset{O}{\overset{O}{\overset{O}{\overset{O}{\overset{O}{\overset{O}{\overset{O}{\overset{O}{\overset{O}{\overset{O}{\overset{O}{\overset{O}{\overset{O}{\overset{O}{\overset{O}{\overset{O}{\overset{O}{\overset{O}{\bullet}}{\overset{O}{\overset{O}{\overset{O}{\overset{O}{\overset{O}{{}}}{\overset{O}{\overset{O}{\overset{O}}{\overset{O}{\overset{O}}{\overset{O}{\overset{O}{\overset{O}{\overset{O}{\overset{O}{\overset{O}{\overset{O}}{\overset{O}{\overset{O}{{}}}{\overset{O}{\overset{O}}{\overset{O}{\overset{O}}{\overset{O}{\overset{O}}{\overset{O}{\overset{O}{{}}}{\overset{O}{{}}}{\overset{O}{{}}}{\overset{O}{{}}}{{}$ |            |   |                          |                                                                                 | A               |  |  |
|          | Contact<br>position ID         X-axis<br>(mm)           A         +065 (145)           B         +195 (495)           C         +260 (660)           D         +195 (495)           E         +130 (3.30)           F         +000 (0.00)           G         -130 (3.30)           H         -195 (4.95)           J         -260 (6.60) | +.113 (2.87)         L        065 (1.65)         +.252 (6.40)           +.000 (0.00)         M        065 (1.65)         +.113 (2.87)          113 (2.47)         N         +.066 (1.65)         +.113 (2.87)          225 (5.72)         P         +.130 (3.30)         +.000 (0.00)          225 (5.72)         R         +.065 (1.65)        113 (2.87)          225 (5.72)         R         +.065 (1.65)        113 (2.87)          213 (2.87)         T        130 (3.30)         +.000 (0.00)           +.000 (0.00)         U         +.000 (0.00)         +.000 (0.00)           +.000 (0.00)         U         +.000 (0.00)         +.000 (0.00)                                                                                                                                                                                                                                                                                                                                                                                                                                                                                                                                                                                                                                                                                                                                                                                                                                                                                                                                                                                                                                                                                                                                                                                                                                                                                                                                                                                                                                                                                                                                                                                                                                                                                                                                                                                                                                                                                                                                                                                                                                                                                                                                                                | 1          |   | Ma                       | x. thickness panel for receptacle:Type 7: 3.2                                   | mm              |  |  |
| w        |                                                                                                                                                                                                                                                                                                                                           | ontacts contacts rating location<br>18 20 I All MS20052-18                                                                                                                                                                                                                                                                                                                                                                                                                                                                                                                                                                                                                                                                                                                                                                                                                                                                                                                                                                                                                                                                                                                                                                                                                                                                                                                                                                                                                                                                                                                                                                                                                                                                                                                                                                                                                                                                                                                                                                                                                                                                                                                                                                                                                                                                                                                                                                                                                                                                                                                                                                                                                                                                                                                                                                |            |   |                          | Dim         Nomina           B         27.56+0/-           ØC         28.83+0.2 | 0.25            |  |  |
|          | <b> </b> -                                                                                                                                                                                                                                                                                                                                |                                                                                                                                                                                                                                                                                                                                                                                                                                                                                                                                                                                                                                                                                                                                                                                                                                                                                                                                                                                                                                                                                                                                                                                                                                                                                                                                                                                                                                                                                                                                                                                                                                                                                                                                                                                                                                                                                                                                                                                                                                                                                                                                                                                                                                                                                                                                                                                                                                                                                                                                                                                                                                                                                                                                                                                                                           |            |   |                          | SOURIAU shall not be lia<br>due to a use of the P                               |                 |  |  |
| 22       |                                                                                                                                                                                                                                                                                                                                           |                                                                                                                                                                                                                                                                                                                                                                                                                                                                                                                                                                                                                                                                                                                                                                                                                                                                                                                                                                                                                                                                                                                                                                                                                                                                                                                                                                                                                                                                                                                                                                                                                                                                                                                                                                                                                                                                                                                                                                                                                                                                                                                                                                                                                                                                                                                                                                                                                                                                                                                                                                                                                                                                                                                                                                                                                           |            |   |                          | the Specifications issued b<br>(professional reco                               | by either of t  |  |  |
|          |                                                                                                                                                                                                                                                                                                                                           |                                                                                                                                                                                                                                                                                                                                                                                                                                                                                                                                                                                                                                                                                                                                                                                                                                                                                                                                                                                                                                                                                                                                                                                                                                                                                                                                                                                                                                                                                                                                                                                                                                                                                                                                                                                                                                                                                                                                                                                                                                                                                                                                                                                                                                                                                                                                                                                                                                                                                                                                                                                                                                                                                                                                                                                                                           |            |   | A 08-11-20               | PN: 8                                                                           | D715K1          |  |  |
|          |                                                                                                                                                                                                                                                                                                                                           |                                                                                                                                                                                                                                                                                                                                                                                                                                                                                                                                                                                                                                                                                                                                                                                                                                                                                                                                                                                                                                                                                                                                                                                                                                                                                                                                                                                                                                                                                                                                                                                                                                                                                                                                                                                                                                                                                                                                                                                                                                                                                                                                                                                                                                                                                                                                                                                                                                                                                                                                                                                                                                                                                                                                                                                                                           |            |   | ISS DATE<br>Designed By: | Latest modification - by<br>Date:                                               |                 |  |  |
|          |                                                                                                                                                                                                                                                                                                                                           |                                                                                                                                                                                                                                                                                                                                                                                                                                                                                                                                                                                                                                                                                                                                                                                                                                                                                                                                                                                                                                                                                                                                                                                                                                                                                                                                                                                                                                                                                                                                                                                                                                                                                                                                                                                                                                                                                                                                                                                                                                                                                                                                                                                                                                                                                                                                                                                                                                                                                                                                                                                                                                                                                                                                                                                                                           |            |   | SCALE                    |                                                                                 | less Stee       |  |  |
| <b>-</b> |                                                                                                                                                                                                                                                                                                                                           |                                                                                                                                                                                                                                                                                                                                                                                                                                                                                                                                                                                                                                                                                                                                                                                                                                                                                                                                                                                                                                                                                                                                                                                                                                                                                                                                                                                                                                                                                                                                                                                                                                                                                                                                                                                                                                                                                                                                                                                                                                                                                                                                                                                                                                                                                                                                                                                                                                                                                                                                                                                                                                                                                                                                                                                                                           |            |   | NA                       |                                                                                 | erances:<br>±   |  |  |
|          |                                                                                                                                                                                                                                                                                                                                           |                                                                                                                                                                                                                                                                                                                                                                                                                                                                                                                                                                                                                                                                                                                                                                                                                                                                                                                                                                                                                                                                                                                                                                                                                                                                                                                                                                                                                                                                                                                                                                                                                                                                                                                                                                                                                                                                                                                                                                                                                                                                                                                                                                                                                                                                                                                                                                                                                                                                                                                                                                                                                                                                                                                                                                                                                           |            |   | SOURIA                   |                                                                                 |                 |  |  |
|          |                                                                                                                                                                                                                                                                                                                                           |                                                                                                                                                                                                                                                                                                                                                                                                                                                                                                                                                                                                                                                                                                                                                                                                                                                                                                                                                                                                                                                                                                                                                                                                                                                                                                                                                                                                                                                                                                                                                                                                                                                                                                                                                                                                                                                                                                                                                                                                                                                                                                                                                                                                                                                                                                                                                                                                                                                                                                                                                                                                                                                                                                                                                                                                                           |            |   | FORMAT<br>A3             |                                                                                 | JRIAU<br>715K18 |  |  |
|          | Н                                                                                                                                                                                                                                                                                                                                         | G                                                                                                                                                                                                                                                                                                                                                                                                                                                                                                                                                                                                                                                                                                                                                                                                                                                                                                                                                                                                                                                                                                                                                                                                                                                                                                                                                                                                                                                                                                                                                                                                                                                                                                                                                                                                                                                                                                                                                                                                                                                                                                                                                                                                                                                                                                                                                                                                                                                                                                                                                                                                                                                                                                                                                                                                                         | F          | E | D                        | С                                                                               |                 |  |  |