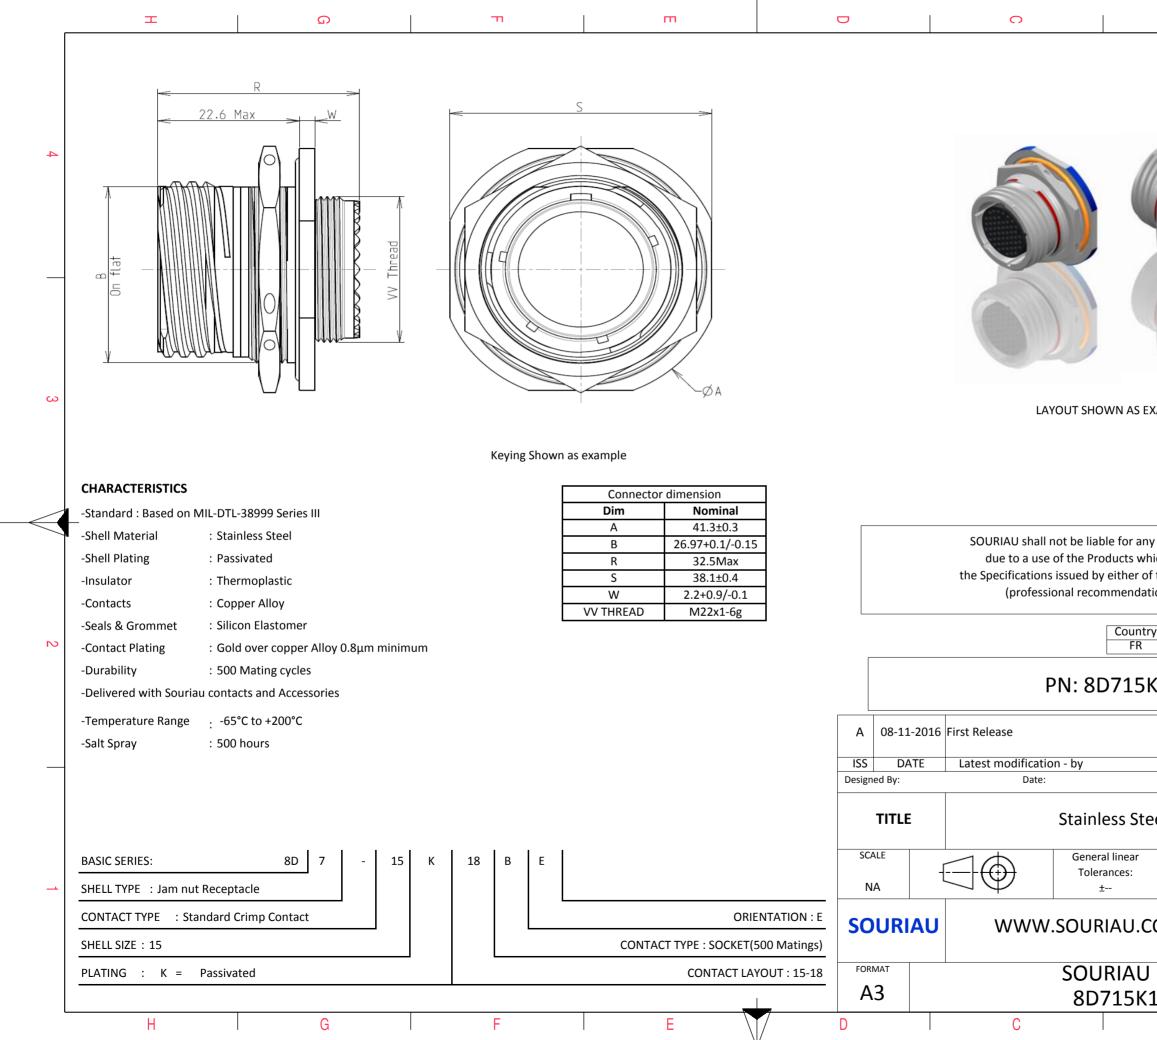

|                                                                                                                                    | σ               |                        | A         |              |   |  |  |  |
|------------------------------------------------------------------------------------------------------------------------------------|-----------------|------------------------|-----------|--------------|---|--|--|--|
|                                                                                                                                    |                 | I                      |           |              |   |  |  |  |
|                                                                                                                                    |                 |                        |           |              | 4 |  |  |  |
| S EX4                                                                                                                              | AMPLE           |                        |           |              | 3 |  |  |  |
| any non-conformity or damage<br>which does not comply with<br>er of the Parties or by a third party<br>adation, technical notice.) |                 |                        |           |              |   |  |  |  |
|                                                                                                                                    | 18BE            | Not Listed             |           |              | 2 |  |  |  |
|                                                                                                                                    |                 |                        |           | MOD N°       |   |  |  |  |
|                                                                                                                                    |                 | CUSTOME                | R DRAWING |              |   |  |  |  |
| Steel Receptacle 8D series                                                                                                         |                 |                        |           |              |   |  |  |  |
| ar                                                                                                                                 |                 | NPRDS / PROJECT<br>859 |           |              |   |  |  |  |
| This document is the property of<br>SOURIAU<br>it must not be reproduced or<br>communicated without permission                     |                 |                        |           |              |   |  |  |  |
|                                                                                                                                    | DRG N°<br>8BE-C |                        |           | SHEET<br>1/2 |   |  |  |  |
|                                                                                                                                    | В               |                        | А         |              | 1 |  |  |  |
|                                                                                                                                    |                 |                        |           |              |   |  |  |  |