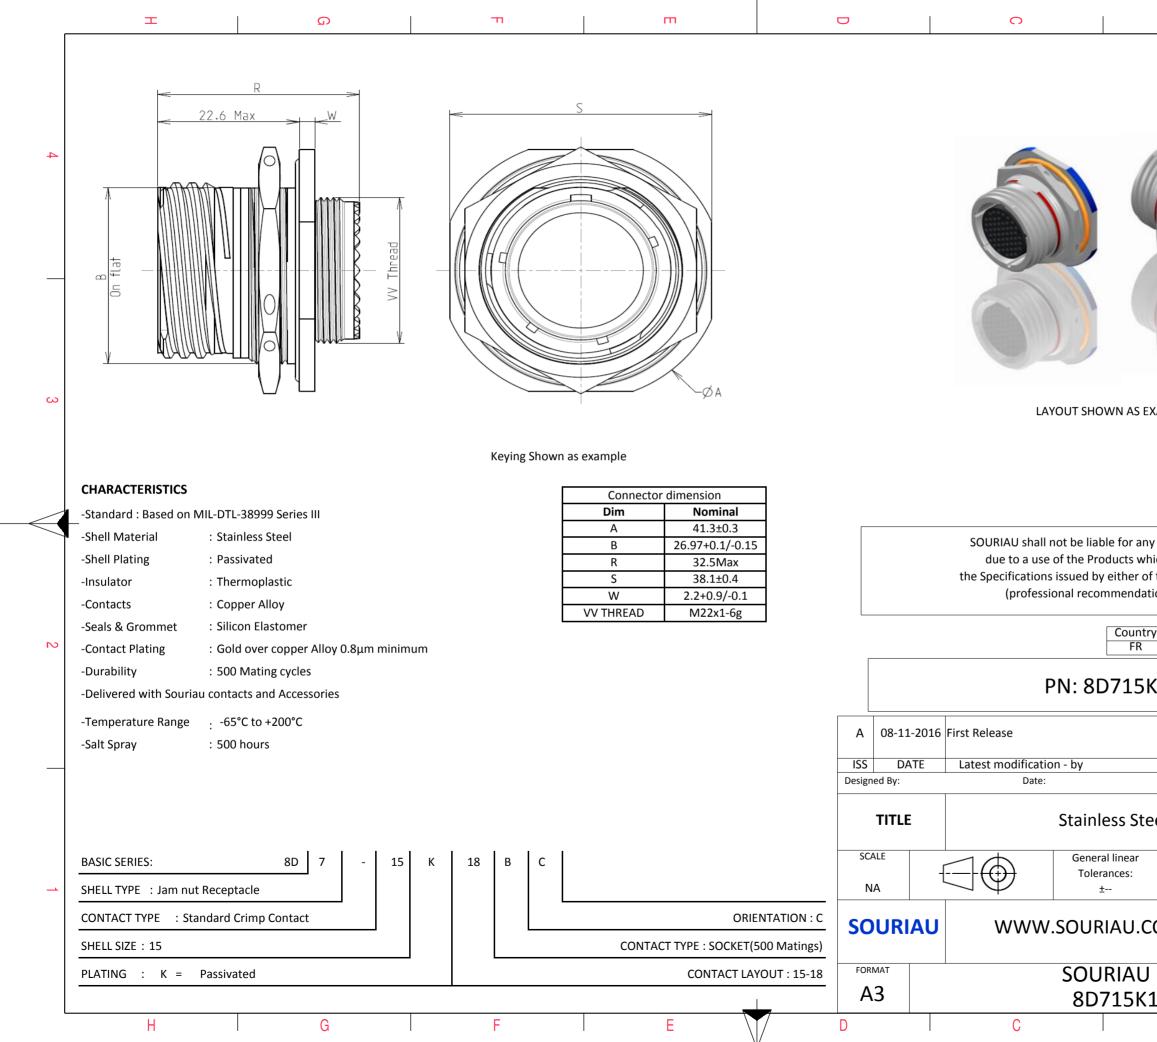

|                                                                                                                                        | œ          |                             | А         |        |   |  |  |  |  |
|----------------------------------------------------------------------------------------------------------------------------------------|------------|-----------------------------|-----------|--------|---|--|--|--|--|
|                                                                                                                                        |            |                             |           |        |   |  |  |  |  |
|                                                                                                                                        |            |                             |           |        |   |  |  |  |  |
|                                                                                                                                        |            |                             |           |        |   |  |  |  |  |
|                                                                                                                                        | AMPLE      |                             |           |        | 3 |  |  |  |  |
| r any non-conformity or damage<br>s which does not comply with<br>er of the Parties or by a third party<br>ndation, technical notice.) |            |                             |           |        |   |  |  |  |  |
| untry<br>FR                                                                                                                            | Jurisd     | liction & Con<br>Not Listed | trol List |        | 2 |  |  |  |  |
| 5K                                                                                                                                     | (18BC      |                             |           |        |   |  |  |  |  |
|                                                                                                                                        |            |                             |           | MOD N° |   |  |  |  |  |
|                                                                                                                                        |            | CUSTOME                     | R DRAWING |        |   |  |  |  |  |
| Steel Receptacle 8D series                                                                                                             |            |                             |           |        |   |  |  |  |  |
| ar<br>:                                                                                                                                |            | NPRDS / PROJECT<br>859      |           |        |   |  |  |  |  |
| J.COM<br>This document is the property of<br>SOURIAU<br>it must not be reproduced or<br>communicated without permission                |            |                             |           |        |   |  |  |  |  |
|                                                                                                                                        | DRG N°     |                             |           | SHEET  |   |  |  |  |  |
| NT                                                                                                                                     | 8BC-C<br>B |                             | A         | 1/2    | J |  |  |  |  |
|                                                                                                                                        |            |                             |           |        |   |  |  |  |  |