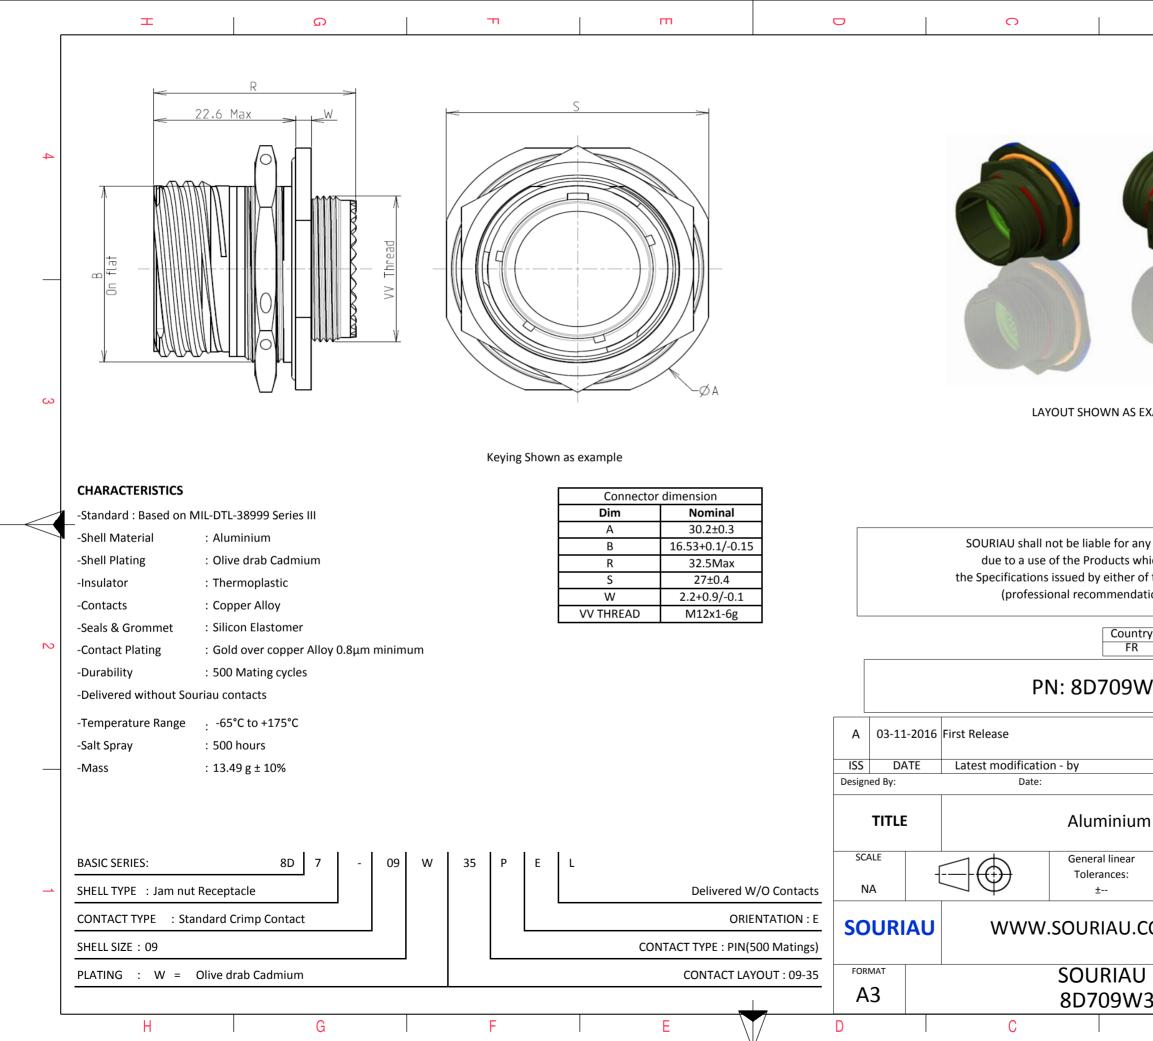

|   | т                                                                                 | ۵                                                                                                                                           | п | т |                          | 0                                                                                                       |                                                                                                                                                                                                                                                                                                                                                                                                                                                                                                                                                                                                                                                                                                                                                                                                                                                                                                                                                                                                                                                                                                                                                                                                                                                                                                                                                                                                                                                                                                                                                                                                                                                                                                                                                                                                                                                                                                                                                                                                                                                                                                                                |
|---|-----------------------------------------------------------------------------------|---------------------------------------------------------------------------------------------------------------------------------------------|---|---|--------------------------|---------------------------------------------------------------------------------------------------------|--------------------------------------------------------------------------------------------------------------------------------------------------------------------------------------------------------------------------------------------------------------------------------------------------------------------------------------------------------------------------------------------------------------------------------------------------------------------------------------------------------------------------------------------------------------------------------------------------------------------------------------------------------------------------------------------------------------------------------------------------------------------------------------------------------------------------------------------------------------------------------------------------------------------------------------------------------------------------------------------------------------------------------------------------------------------------------------------------------------------------------------------------------------------------------------------------------------------------------------------------------------------------------------------------------------------------------------------------------------------------------------------------------------------------------------------------------------------------------------------------------------------------------------------------------------------------------------------------------------------------------------------------------------------------------------------------------------------------------------------------------------------------------------------------------------------------------------------------------------------------------------------------------------------------------------------------------------------------------------------------------------------------------------------------------------------------------------------------------------------------------|
|   |                                                                                   | Contact Layout                                                                                                                              |   |   |                          | Panel cutout                                                                                            |                                                                                                                                                                                                                                                                                                                                                                                                                                                                                                                                                                                                                                                                                                                                                                                                                                                                                                                                                                                                                                                                                                                                                                                                                                                                                                                                                                                                                                                                                                                                                                                                                                                                                                                                                                                                                                                                                                                                                                                                                                                                                                                                |
| 4 | -×                                                                                | $5 \oplus \oplus^{1}$<br>$^{4} \oplus \oplus^{2}$                                                                                           |   |   |                          | JAM NUT RECEPTACLE (TYPE 7)                                                                             | Ā                                                                                                                                                                                                                                                                                                                                                                                                                                                                                                                                                                                                                                                                                                                                                                                                                                                                                                                                                                                                                                                                                                                                                                                                                                                                                                                                                                                                                                                                                                                                                                                                                                                                                                                                                                                                                                                                                                                                                                                                                                                                                                                              |
|   | Com<br>positi<br>IC                                                               | Contacts<br>(Insert arrangement 9-35)<br>tact<br>ton<br>X-axis<br>(mm)<br>(mm)                                                              |   |   |                          |                                                                                                         | m                                                                                                                                                                                                                                                                                                                                                                                                                                                                                                                                                                                                                                                                                                                                                                                                                                                                                                                                                                                                                                                                                                                                                                                                                                                                                                                                                                                                                                                                                                                                                                                                                                                                                                                                                                                                                                                                                                                                                                                                                                                                                                                              |
|   | (Applicable)                                                                      | 8         +.000 (0.00)        090 (2.29)           4        078 (1.98)        045 (1.14)           5        045 (1.14)         +.078 (1.98) |   |   |                          | ØC                                                                                                      | /                                                                                                                                                                                                                                                                                                                                                                                                                                                                                                                                                                                                                                                                                                                                                                                                                                                                                                                                                                                                                                                                                                                                                                                                                                                                                                                                                                                                                                                                                                                                                                                                                                                                                                                                                                                                                                                                                                                                                                                                                                                                                                                              |
|   | Shell     Arrangement     Numb       size     no.     conta       9     -35     6 | er of Size Service Contact Supersedes<br>acts contacts rating location                                                                      |   |   |                          | Dim Nomina<br>B 16.7±0.                                                                                 |                                                                                                                                                                                                                                                                                                                                                                                                                                                                                                                                                                                                                                                                                                                                                                                                                                                                                                                                                                                                                                                                                                                                                                                                                                                                                                                                                                                                                                                                                                                                                                                                                                                                                                                                                                                                                                                                                                                                                                                                                                                                                                                                |
| ω |                                                                                   |                                                                                                                                             |   |   |                          | ØC 17.6+0.25                                                                                            | 6/-0                                                                                                                                                                                                                                                                                                                                                                                                                                                                                                                                                                                                                                                                                                                                                                                                                                                                                                                                                                                                                                                                                                                                                                                                                                                                                                                                                                                                                                                                                                                                                                                                                                                                                                                                                                                                                                                                                                                                                                                                                                                                                                                           |
|   | F                                                                                 |                                                                                                                                             |   |   |                          |                                                                                                         |                                                                                                                                                                                                                                                                                                                                                                                                                                                                                                                                                                                                                                                                                                                                                                                                                                                                                                                                                                                                                                                                                                                                                                                                                                                                                                                                                                                                                                                                                                                                                                                                                                                                                                                                                                                                                                                                                                                                                                                                                                                                                                                                |
|   | -                                                                                 |                                                                                                                                             |   |   |                          | SOURIAU shall not be lia<br>due to a use of the Pr<br>the Specifications issued b<br>(professional reco | oducts which which which which we have a second sec |
| N |                                                                                   |                                                                                                                                             |   |   |                          |                                                                                                         | Country<br>FR                                                                                                                                                                                                                                                                                                                                                                                                                                                                                                                                                                                                                                                                                                                                                                                                                                                                                                                                                                                                                                                                                                                                                                                                                                                                                                                                                                                                                                                                                                                                                                                                                                                                                                                                                                                                                                                                                                                                                                                                                                                                                                                  |
|   |                                                                                   |                                                                                                                                             |   |   | A 03-11-20               | PN: 8D                                                                                                  | )/09W                                                                                                                                                                                                                                                                                                                                                                                                                                                                                                                                                                                                                                                                                                                                                                                                                                                                                                                                                                                                                                                                                                                                                                                                                                                                                                                                                                                                                                                                                                                                                                                                                                                                                                                                                                                                                                                                                                                                                                                                                                                                                                                          |
|   |                                                                                   |                                                                                                                                             |   |   | ISS DATE<br>Designed By: | Latest modification - by<br>Date:                                                                       |                                                                                                                                                                                                                                                                                                                                                                                                                                                                                                                                                                                                                                                                                                                                                                                                                                                                                                                                                                                                                                                                                                                                                                                                                                                                                                                                                                                                                                                                                                                                                                                                                                                                                                                                                                                                                                                                                                                                                                                                                                                                                                                                |
|   |                                                                                   |                                                                                                                                             |   |   | TITLE                    | Alu                                                                                                     | minium                                                                                                                                                                                                                                                                                                                                                                                                                                                                                                                                                                                                                                                                                                                                                                                                                                                                                                                                                                                                                                                                                                                                                                                                                                                                                                                                                                                                                                                                                                                                                                                                                                                                                                                                                                                                                                                                                                                                                                                                                                                                                                                         |
| - |                                                                                   |                                                                                                                                             |   |   | SCALE<br>NA              | -{                                                                                                      | ral linear<br>erances:<br>±                                                                                                                                                                                                                                                                                                                                                                                                                                                                                                                                                                                                                                                                                                                                                                                                                                                                                                                                                                                                                                                                                                                                                                                                                                                                                                                                                                                                                                                                                                                                                                                                                                                                                                                                                                                                                                                                                                                                                                                                                                                                                                    |
|   |                                                                                   |                                                                                                                                             |   |   | SOURIA                   | U WWW.SOUF                                                                                              | RIAU.CO                                                                                                                                                                                                                                                                                                                                                                                                                                                                                                                                                                                                                                                                                                                                                                                                                                                                                                                                                                                                                                                                                                                                                                                                                                                                                                                                                                                                                                                                                                                                                                                                                                                                                                                                                                                                                                                                                                                                                                                                                                                                                                                        |
|   |                                                                                   |                                                                                                                                             |   |   | FORMAT A3                |                                                                                                         | JRIAU I<br>709W3                                                                                                                                                                                                                                                                                                                                                                                                                                                                                                                                                                                                                                                                                                                                                                                                                                                                                                                                                                                                                                                                                                                                                                                                                                                                                                                                                                                                                                                                                                                                                                                                                                                                                                                                                                                                                                                                                                                                                                                                                                                                                                               |
| l | Н                                                                                 | G                                                                                                                                           | F | E | D                        | C                                                                                                       | 09003                                                                                                                                                                                                                                                                                                                                                                                                                                                                                                                                                                                                                                                                                                                                                                                                                                                                                                                                                                                                                                                                                                                                                                                                                                                                                                                                                                                                                                                                                                                                                                                                                                                                                                                                                                                                                                                                                                                                                                                                                                                                                                                          |