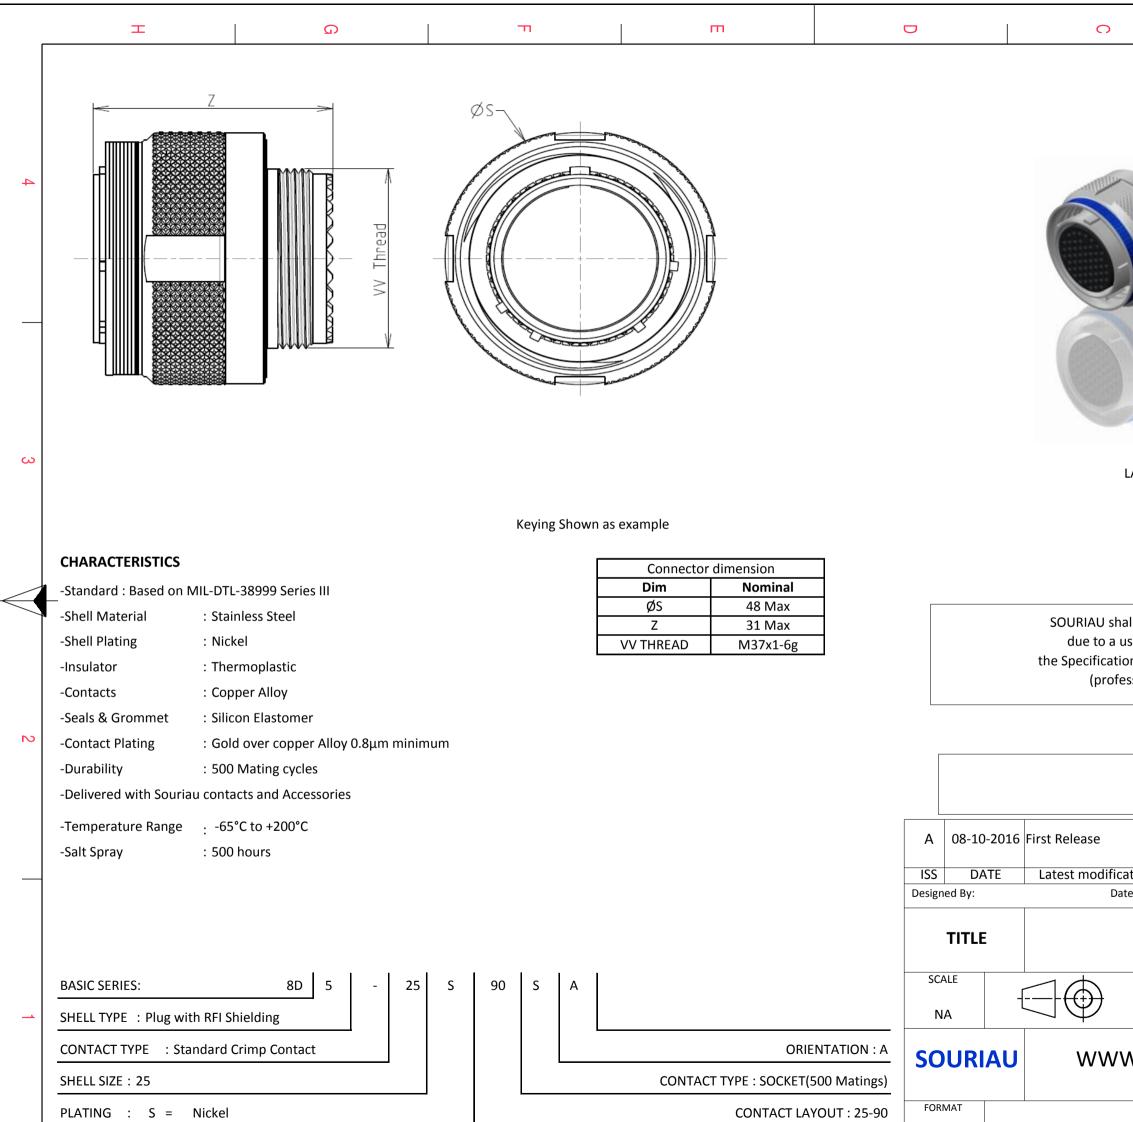

F

Е

Н

G

A3

С

D

|                                                                                                                                                                                                                                                                                                 | Φ    |  | А |  | 1 |
|-------------------------------------------------------------------------------------------------------------------------------------------------------------------------------------------------------------------------------------------------------------------------------------------------|------|--|---|--|---|
|                                                                                                                                                                                                                                                                                                 | G    |  |   |  | 4 |
| LAYOUT SHOWN AS EXA                                                                                                                                                                                                                                                                             | MPLE |  |   |  | 3 |
| all not be liable for any non-conformity or damage<br>use of the Products which does not comply with<br>ons issued by either of the Parties or by a third party<br>essional recommendation, technical notice.)<br><u>Country</u> Jurisdiction & Control List<br>FR Not Listed<br>PN: 8D525S90SA |      |  |   |  |   |
| ation - by   MOD N°     te:   CUSTOMER DRAWING     Stainless Steel Plug 8D series     General linear<br>Tolerances:   NPRDS / PROJECT     ±   859     W.SOURIAU.COM   This document is the property of SOURIAU<br>it must not be reproduced or communicated without permission                  |      |  |   |  |   |
| SOURIAU DRG N°SHEET8D525S90SA-C1/2BA                                                                                                                                                                                                                                                            |      |  |   |  |   |