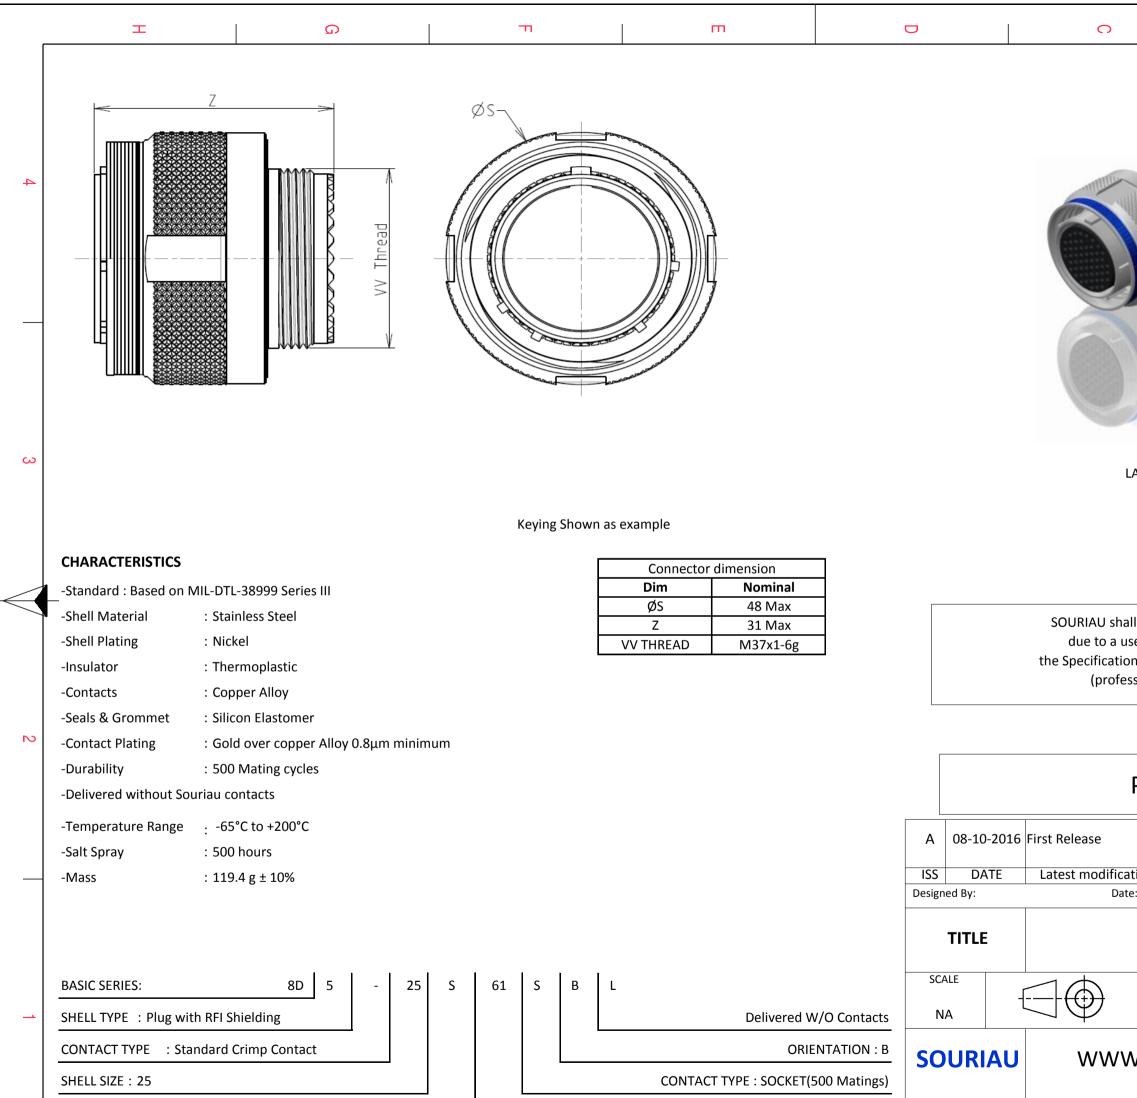

| PLATING : S = Nicke | PLATING | : | S = | Nickel |
|---------------------|---------|---|-----|--------|
|---------------------|---------|---|-----|--------|

Н

G

F

FORMAT

A3

С

D

CONTACT LAYOUT : 25-61

Е

|                                                                                                                                                                                                                                                                                                                                                                                                              | Ξ    |  | А |  |   |
|--------------------------------------------------------------------------------------------------------------------------------------------------------------------------------------------------------------------------------------------------------------------------------------------------------------------------------------------------------------------------------------------------------------|------|--|---|--|---|
|                                                                                                                                                                                                                                                                                                                                                                                                              | G    |  |   |  | 4 |
| LAYOUT SHOWN AS EXAM                                                                                                                                                                                                                                                                                                                                                                                         | APLE |  |   |  | 3 |
| all not be liable for any non-conformity or damage<br>use of the Products which does not comply with<br>ons issued by either of the Parties or by a third party<br>essional recommendation, technical notice.)<br>$Country \qquad Jurisdiction & Control List \\ \hline FR \qquad Not Listed \\ \hline PN: 8D525S61SBL \\ \hline$                                                                            |      |  |   |  |   |
| ation - by<br>te: CUSTOMER DRAWING<br>Stainless Steel Plug 8D series<br>General linear<br>Tolerances:<br>± 859<br>MOD N°<br>MOD N°<br>MOD N°<br>MOD N°<br>MOD N°<br>MOD N°<br>MOD N°<br>Stainless Steel Plug 8D series<br>NPRDS / PROJECT<br>859<br>This document is the property of<br>SOURIAU<br>it must not be reproduced or<br>communicated without permission<br>SOURIAU DRG N°<br>8D525S61SBL-C<br>1/2 |      |  |   |  |   |
| B A                                                                                                                                                                                                                                                                                                                                                                                                          |      |  |   |  |   |