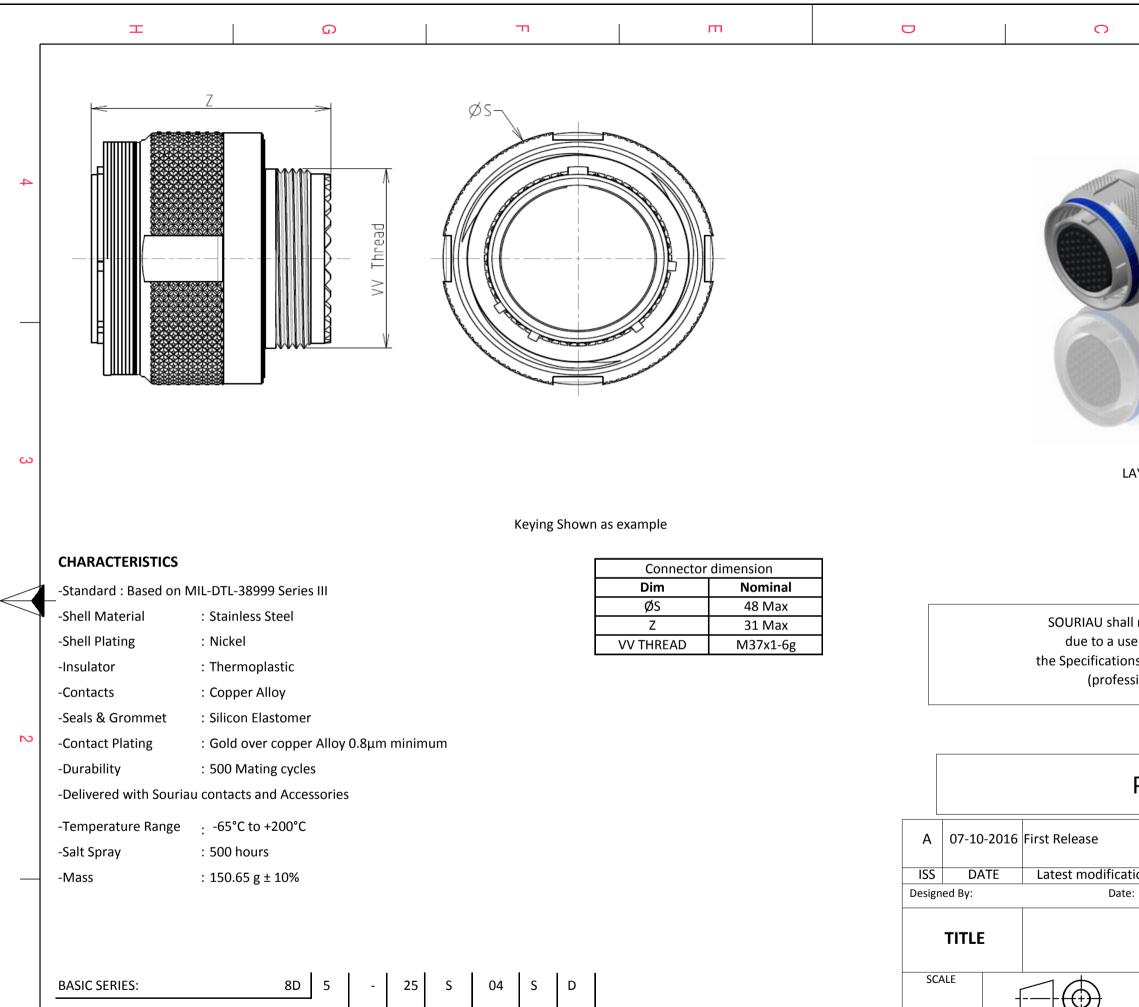

\_

| SHELL TYPE : Plug with RFI Shielding  |  |   |   |                   |                    | NA     |    | $\exists \Psi$ |      |
|---------------------------------------|--|---|---|-------------------|--------------------|--------|----|----------------|------|
| CONTACT TYPE : Standard Crimp Contact |  |   |   |                   | ORIENTATION : D    | SOURI  | ΔΠ | WWW            | 51   |
| SHELL SIZE : 25                       |  |   | C | CONTACT TYPE : SO | OCKET(500 Matings) | 5001   |    |                | , 51 |
| PLATING : S = Nickel                  |  |   |   | CONT              | ACT LAYOUT : 25-04 | FORMAT |    |                | S    |
|                                       |  |   |   |                   |                    | A3     |    |                |      |
| H G                                   |  | F |   | Е                 |                    | D      |    | С              |      |