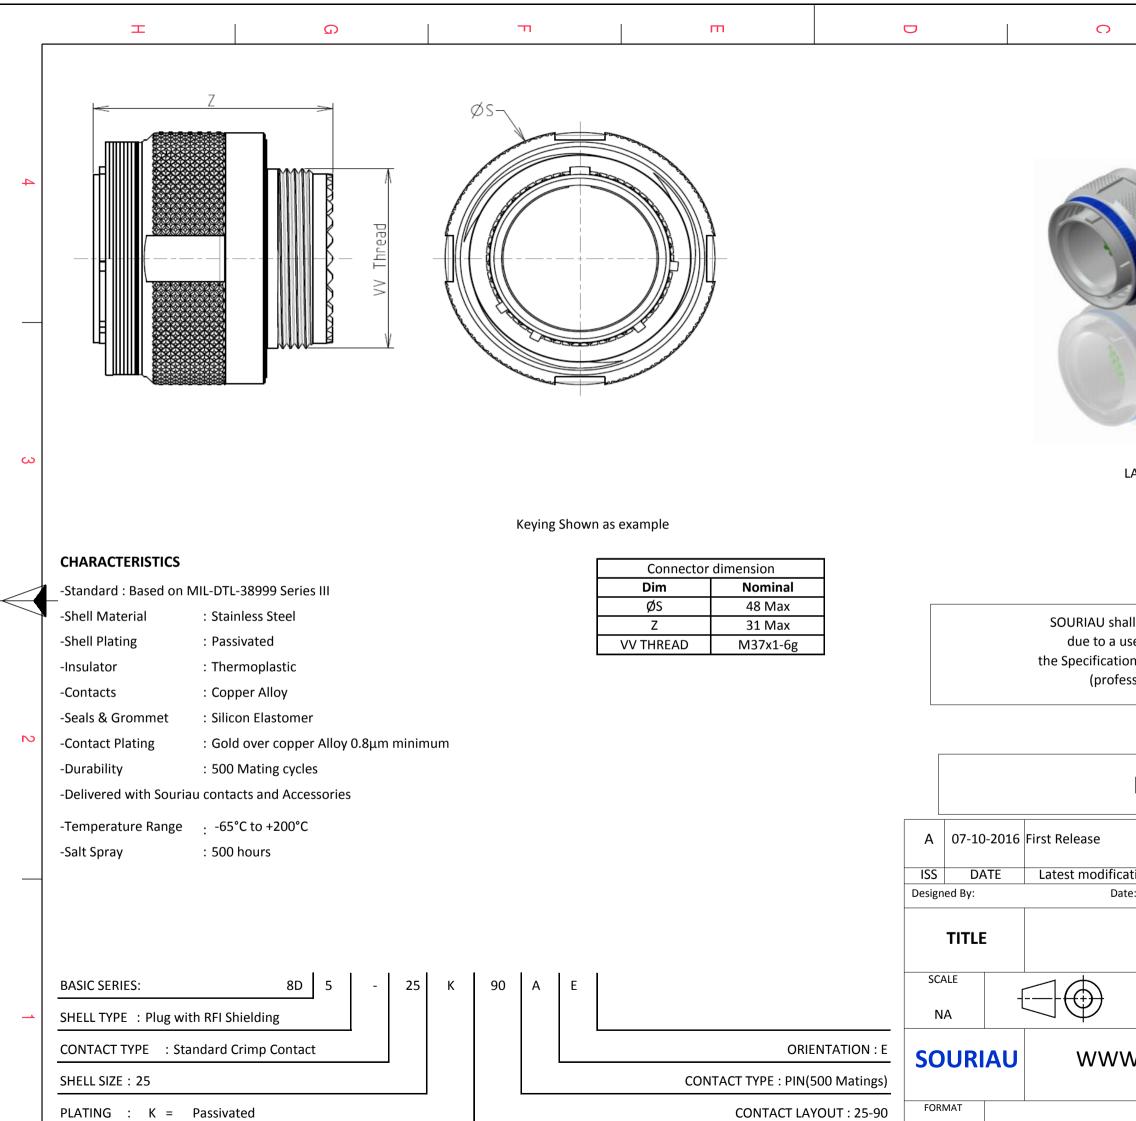

F

Е

Н

G

A3

С

D

|                                                                                                                                                                                                                | B   A |       |              |        |   |  |  |
|----------------------------------------------------------------------------------------------------------------------------------------------------------------------------------------------------------------|-------|-------|--------------|--------|---|--|--|
|                                                                                                                                                                                                                |       |       |              |        |   |  |  |
|                                                                                                                                                                                                                |       |       |              |        |   |  |  |
|                                                                                                                                                                                                                |       |       |              |        |   |  |  |
|                                                                                                                                                                                                                |       |       |              |        |   |  |  |
|                                                                                                                                                                                                                |       |       |              |        |   |  |  |
| LAYOUT SHOWN AS EXAMPLE                                                                                                                                                                                        |       |       |              |        |   |  |  |
|                                                                                                                                                                                                                |       |       |              |        |   |  |  |
|                                                                                                                                                                                                                |       |       |              |        |   |  |  |
| all not be liable for any non-conformity or damage<br>use of the Products which does not comply with<br>ons issued by either of the Parties or by a third party<br>essional recommendation, technical notice.) |       |       |              |        |   |  |  |
| CountryJurisdiction & Control ListFRNot Listed                                                                                                                                                                 |       |       |              |        |   |  |  |
| PN: 8D525K90AE                                                                                                                                                                                                 |       |       |              |        |   |  |  |
|                                                                                                                                                                                                                |       |       |              |        |   |  |  |
| ation - by                                                                                                                                                                                                     |       |       |              | MOD N° |   |  |  |
| te:                                                                                                                                                                                                            |       | CUSTC | OMER DRAWING |        |   |  |  |
| Stainless Steel Plug 8D series                                                                                                                                                                                 |       |       |              |        |   |  |  |
| General linear NPRDS / PROJECT Tolerances:                                                                                                                                                                     |       |       |              |        |   |  |  |
| ± 859                                                                                                                                                                                                          |       |       |              |        | 1 |  |  |
| W.SOURIAU.COM       This document is the property of SOURIAU         it must not be reproduced or                                                                                                              |       |       |              |        |   |  |  |
| communicated without permission                                                                                                                                                                                |       |       |              |        |   |  |  |
| SOURIAU I                                                                                                                                                                                                      |       |       | SHEET        |        |   |  |  |
| ODSESROOAL C                                                                                                                                                                                                   |       |       |              |        |   |  |  |
|                                                                                                                                                                                                                | В     |       | A            |        |   |  |  |