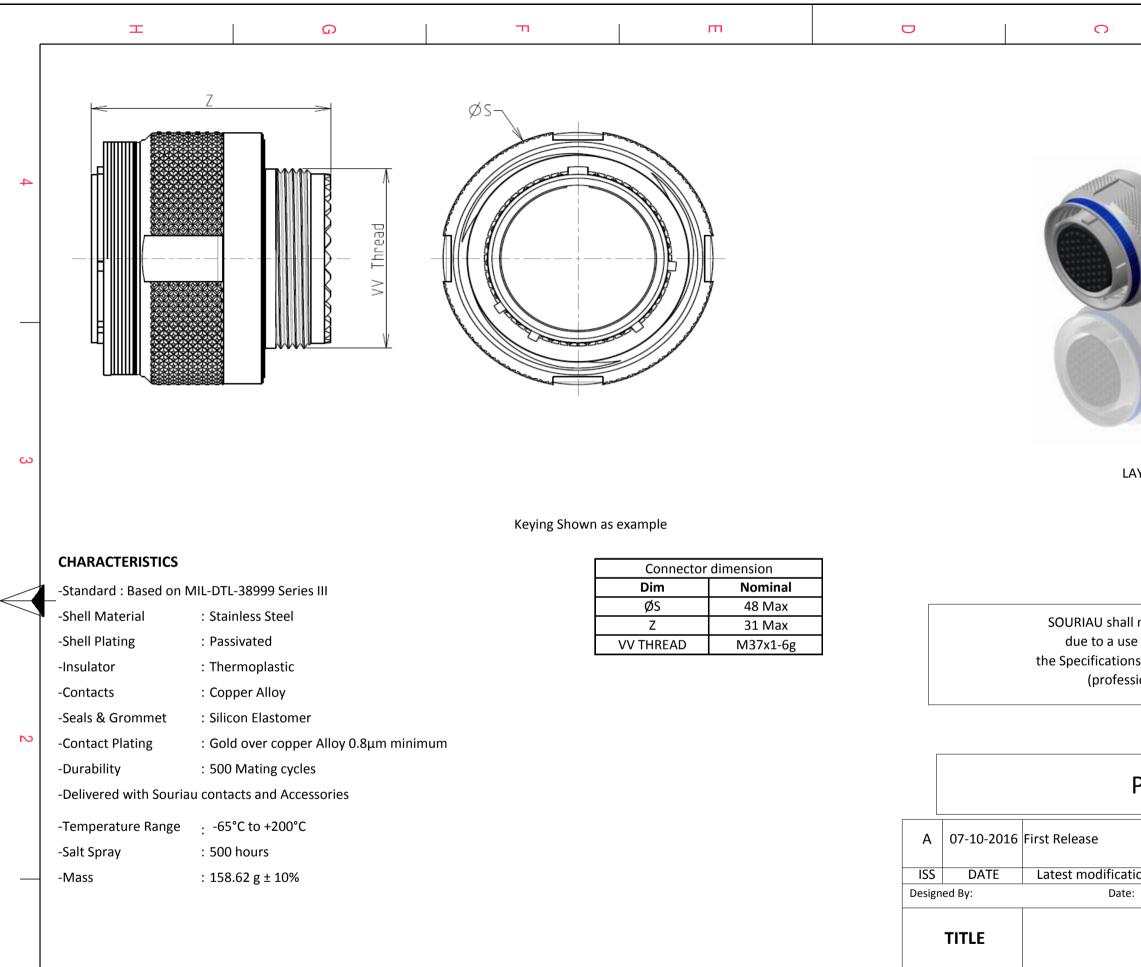

| 4 | BASIC SERIES:<br>SHELL TYPE : Plug with RF |             | 8D 5   | - | 25 | К | 20 | В                             | В |  |          |         |          | SCALE<br>NA | -[ | $\exists \bigoplus$ |
|---|--------------------------------------------|-------------|--------|---|----|---|----|-------------------------------|---|--|----------|---------|----------|-------------|----|---------------------|
|   | CONTACT TYPE : Standa                      | rd Crimp Co | ontact |   |    |   |    |                               |   |  |          | ORIENTA | TION : B | SOUR        | ΔΠ | WWW                 |
|   | SHELL SIZE : 25                            |             |        |   |    |   |    | CONTACT TYPE : SOCKET(500 Mat |   |  | Aatings) |         |          |             |    |                     |
|   | PLATING : K = Pass                         | sivated     |        |   |    |   |    |                               |   |  | CON      |         | : 25-20  | FORMAT      |    |                     |
|   |                                            |             |        |   |    |   |    |                               |   |  |          |         |          | A3          |    |                     |
|   | Н                                          |             | G      | ì |    |   |    | F                             |   |  | E        |         |          | D           |    | С                   |

| asse of the Products which does not comply with<br>ons issued by either of the Parties or by a third party<br>essional recommendation, technical notice.)       2 <ul> <li></li></ul>                                                                                                                                                                                                                                                          | □                                                                                                                                                                                                                                                        |      |  |  |  |   |  |  |  |  |
|------------------------------------------------------------------------------------------------------------------------------------------------------------------------------------------------------------------------------------------------------------------------------------------------------------------------------------------------------------------------------------------------------------------------------------------------|----------------------------------------------------------------------------------------------------------------------------------------------------------------------------------------------------------------------------------------------------------|------|--|--|--|---|--|--|--|--|
| LAYOUT SHOWN AS EXAMPLE         all not be liable for any non-conformity or damage         use of the Products which does not comply with         ons issued by either of the Parties or by a third party         essional recommendation, technical notice.) <ul> <li></li></ul>                                                                                                                                                              |                                                                                                                                                                                                                                                          | 6    |  |  |  | 4 |  |  |  |  |
| FR     Not Listed     2       PN: 8D525K20BB     MOD N°     MOD N°       ation - by     MOD N°     MOD N°       te:     CUSTOMER DRAWING     MOD N°       Stainless Steel Plug 8D series     Stainless Steel Plug 8D series     1       General linear<br>Tolerances:     NPRDS / PROJECT     859     1       w.SOURIAU.COM     This document is the property of SOURIAU<br>it must not be reproduced or communicated without permission     1 | LAYOUT SHOWN AS EXAM                                                                                                                                                                                                                                     | MPLE |  |  |  | 3 |  |  |  |  |
| te: CUSTOMER DRAWING Stainless Steel Plug 8D series General linear Tolerances: ± NPRDS / PROJECT 859 This document is the property of SOURIAU it must not be reproduced or communicated without permission                                                                                                                                                                                                                                     | use of the Products which does not comply with<br>ons issued by either of the Parties or by a third party<br>essional recommendation, technical notice.)<br>Country       Jurisdiction & Control List         FR       Not Listed         PN: 8D525K20BB |      |  |  |  |   |  |  |  |  |
| W.SOURIAU.COM<br>it must not be reproduced or<br>communicated without permission                                                                                                                                                                                                                                                                                                                                                               | te: CUSTOMER DRAWING Stainless Steel Plug 8D series General linear Tolerances: 859                                                                                                                                                                       |      |  |  |  |   |  |  |  |  |
| SOURIAU DRG N°SHEET8D525K20BB-C1/2BA                                                                                                                                                                                                                                                                                                                                                                                                           | 1                                                                                                                                                                                                                                                        |      |  |  |  |   |  |  |  |  |