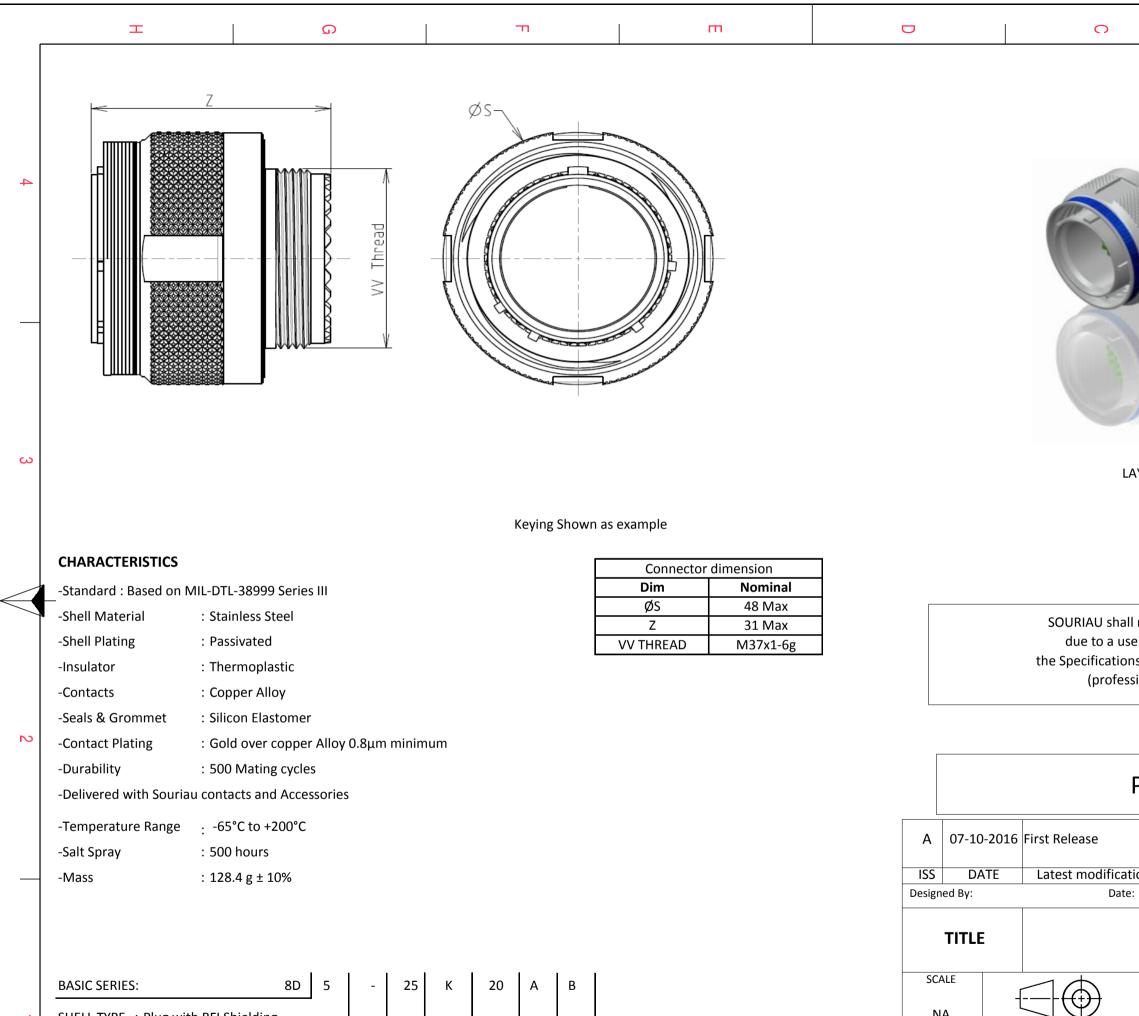

F

| SHELL TYPE : Plug with RFI Shielding  |                                 |
|---------------------------------------|---------------------------------|
| CONTACT TYPE : Standard Crimp Contact | ORIENTATION : B                 |
| SHELL SIZE : 25                       | CONTACT TYPE : PIN(500 Matings) |
| PLATING : K = Passivated              | CONTACT LAYOUT : 25-20          |

Е

|                                                                                                           | Φ                    | Þ                                       |        |   |  |  |
|-----------------------------------------------------------------------------------------------------------|----------------------|-----------------------------------------|--------|---|--|--|
|                                                                                                           |                      |                                         |        |   |  |  |
|                                                                                                           |                      |                                         |        |   |  |  |
|                                                                                                           |                      |                                         |        |   |  |  |
|                                                                                                           |                      |                                         |        |   |  |  |
|                                                                                                           |                      |                                         |        | 4 |  |  |
|                                                                                                           |                      |                                         |        |   |  |  |
|                                                                                                           |                      |                                         |        |   |  |  |
|                                                                                                           |                      | J.                                      |        |   |  |  |
|                                                                                                           |                      | F                                       |        |   |  |  |
|                                                                                                           | 1                    |                                         |        |   |  |  |
|                                                                                                           |                      |                                         |        |   |  |  |
| 1                                                                                                         |                      |                                         |        |   |  |  |
|                                                                                                           |                      |                                         |        |   |  |  |
| LAYOUT SHOWN /                                                                                            | AS EXAMPLE           |                                         |        | 3 |  |  |
|                                                                                                           |                      |                                         |        |   |  |  |
|                                                                                                           |                      |                                         |        |   |  |  |
|                                                                                                           |                      |                                         |        |   |  |  |
|                                                                                                           |                      |                                         |        |   |  |  |
| all not be liable fo                                                                                      | r any non-conformit  | cy or damage                            |        |   |  |  |
| use of the Products which does not comply with<br>ons issued by either of the Parties or by a third party |                      |                                         |        |   |  |  |
|                                                                                                           | ndation, technical n |                                         |        |   |  |  |
| Country Jurisdiction & Control List                                                                       |                      |                                         |        |   |  |  |
| FR Not Listed                                                                                             |                      |                                         |        |   |  |  |
| PN: 8D525K20AB                                                                                            |                      |                                         |        |   |  |  |
| 110.0052                                                                                                  |                      |                                         |        |   |  |  |
|                                                                                                           |                      |                                         |        |   |  |  |
| ation - by                                                                                                |                      |                                         | MOD N° |   |  |  |
| te:                                                                                                       |                      | CUSTOMER DRAWING                        |        |   |  |  |
| Stainless Steel Plug 8D series                                                                            |                      |                                         |        |   |  |  |
| _                                                                                                         |                      |                                         |        |   |  |  |
| General line<br>Tolerances                                                                                |                      | NPRDS / PROJECT                         |        |   |  |  |
| ±                                                                                                         |                      | 859<br>This document is the property of |        |   |  |  |
| N SOLIPIALL CON                                                                                           |                      |                                         |        |   |  |  |
| it must not be reproduced or<br>communicated without permission                                           |                      |                                         |        |   |  |  |
| SOURIA                                                                                                    | AU DRG N°            |                                         | SHEET  |   |  |  |
| 8D525                                                                                                     | 5K20AB-C             | DAB-C 1/2                               |        |   |  |  |
|                                                                                                           | В                    | A                                       |        |   |  |  |
|                                                                                                           |                      |                                         |        |   |  |  |