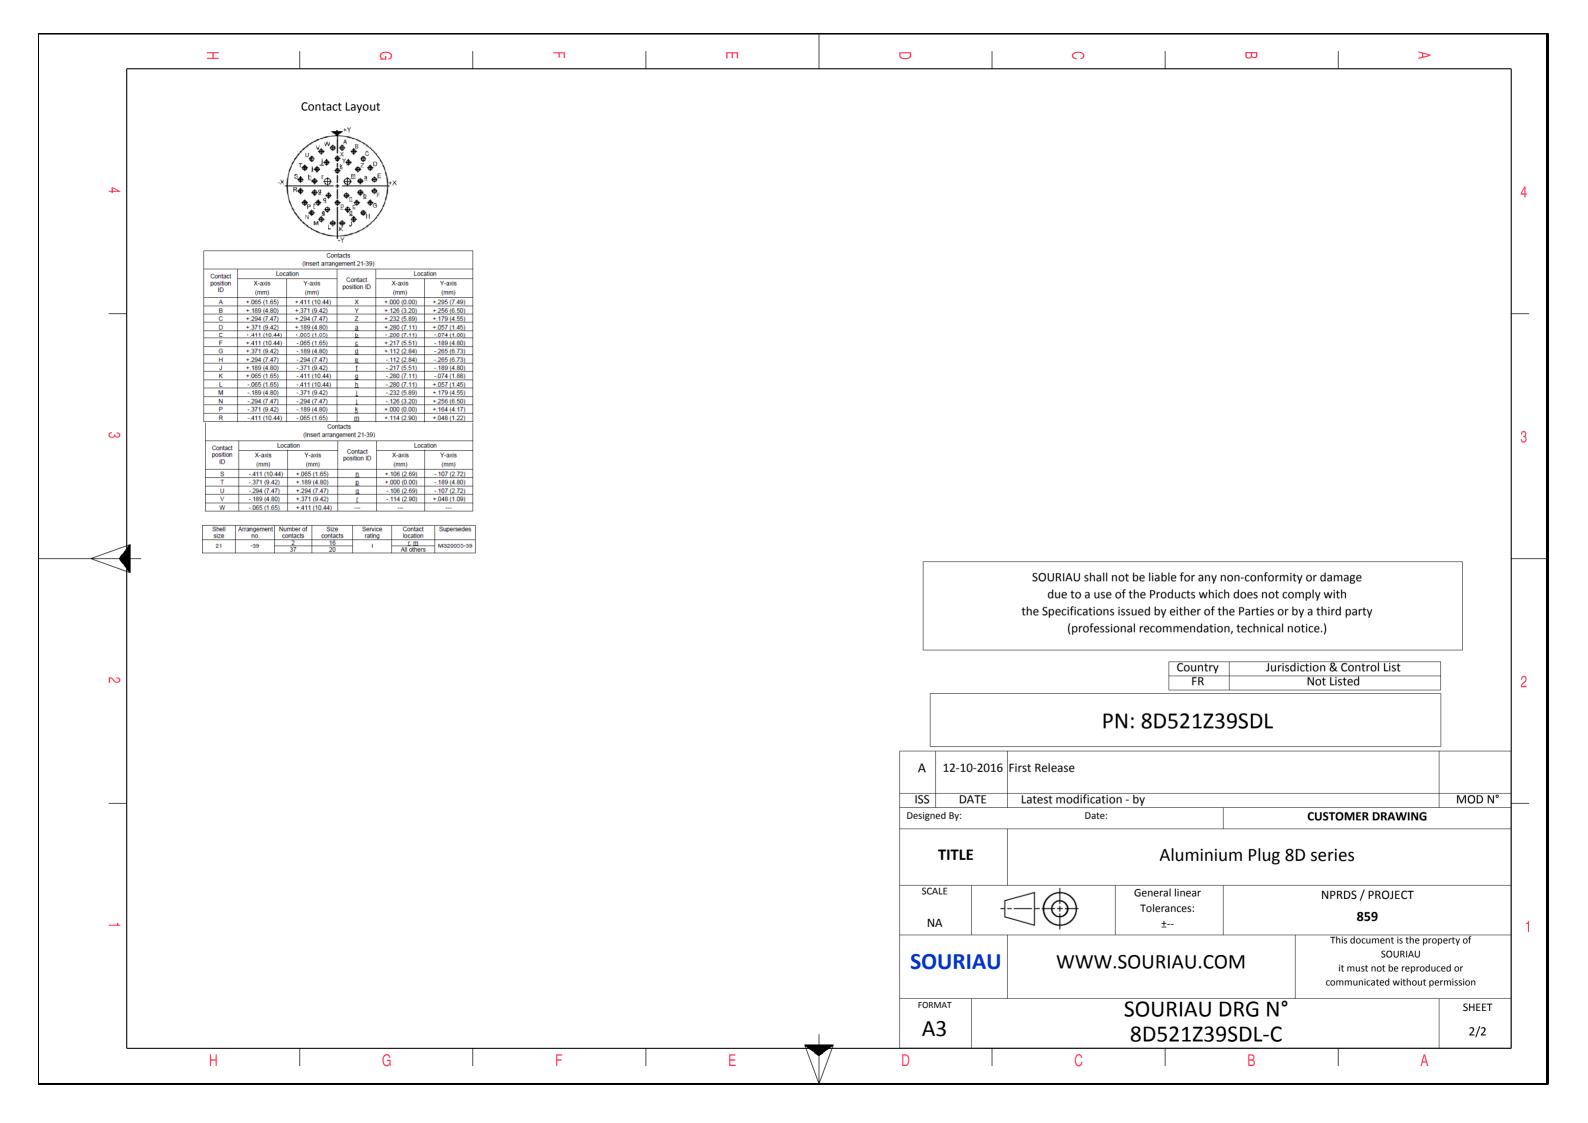

| <u>۲</u> ۵                                                                                                                                                                                                                                                                                                                                                    |                                                         |                                         | 0                                                    | œ                     |                                                                                                              |   |
|---------------------------------------------------------------------------------------------------------------------------------------------------------------------------------------------------------------------------------------------------------------------------------------------------------------------------------------------------------------|---------------------------------------------------------|-----------------------------------------|------------------------------------------------------|-----------------------|--------------------------------------------------------------------------------------------------------------|---|
|                                                                                                                                                                                                                                                                                                                                                               |                                                         |                                         |                                                      |                       |                                                                                                              | 4 |
|                                                                                                                                                                                                                                                                                                                                                               |                                                         |                                         | LAYOUT SHOWN A                                       | AS EXAMPLE            |                                                                                                              | 3 |
| CHARACTERISTICS -Standard : Based on MIL-DTL-38999 Series III                                                                                                                                                                                                                                                                                                 | Keying Shown as example Connector dimension Dim Nominal |                                         |                                                      |                       |                                                                                                              |   |
| <ul> <li>Shell Material : Aluminium</li> <li>Shell Material : Aluminium</li> <li>Shell Plating : Black Zinc Nickel</li> <li>Shell Plating : Black Zinc Nickel</li> <li>Insulator : Thermoplastic</li> <li>Contacts : Copper Alloy</li> <li>Seals &amp; Grommet : Silicon Elastomer</li> <li>Contact Plating : Gold over copper Alloy 0.8um minimum</li> </ul> |                                                         |                                         |                                                      |                       | ith<br>rd party<br>& Control List                                                                            |   |
| -Durability : 500 Mating cycles<br>-Delivered without Souriau contacts                                                                                                                                                                                                                                                                                        |                                                         |                                         | PN: 8D52                                             |                       |                                                                                                              | 2 |
| -Temperature Range : -65°C to +175°C<br>-Salt Spray : 500 hours<br>-Mass : 48.24 g ± 10%                                                                                                                                                                                                                                                                      |                                                         | A 12-10-201<br>ISS DATE<br>Designed By: | 6 First Release<br>Latest modification - by<br>Date: | CUST                  | MOD N'                                                                                                       | ° |
|                                                                                                                                                                                                                                                                                                                                                               |                                                         | TITLE                                   | Aluminium Plug 8D series                             |                       | ies                                                                                                          |   |
| BASIC SERIES: 8D 5 - 21 Z<br>SHELL TYPE : Plug with RFI Shielding                                                                                                                                                                                                                                                                                             | 39 S D L Delivered W,                                   | /O Contacts NA                          | General line<br>Tolerances                           |                       | PRDS / PROJECT<br><b>859</b>                                                                                 | 1 |
| CONTACT TYPE : Standard Crimp Contact SHELL SIZE : 21                                                                                                                                                                                                                                                                                                         | ORIEN<br>CONTACT TYPE : SOCKET(50                       | ITATION : D<br>SOURIAU                  | WWW.SOURIAL                                          | J.COM                 | his document is the property of<br>SOURIAU<br>it must not be reproduced or<br>ommunicated without permission |   |
| PLATING : Z = Black Zinc Nickel                                                                                                                                                                                                                                                                                                                               | CONTACT LAY                                             |                                         |                                                      | AU DRG N°<br>Z39SDL-C | SHEET<br>1/2                                                                                                 |   |
| H G                                                                                                                                                                                                                                                                                                                                                           | FE                                                      | D                                       | C                                                    | B                     | A                                                                                                            |   |