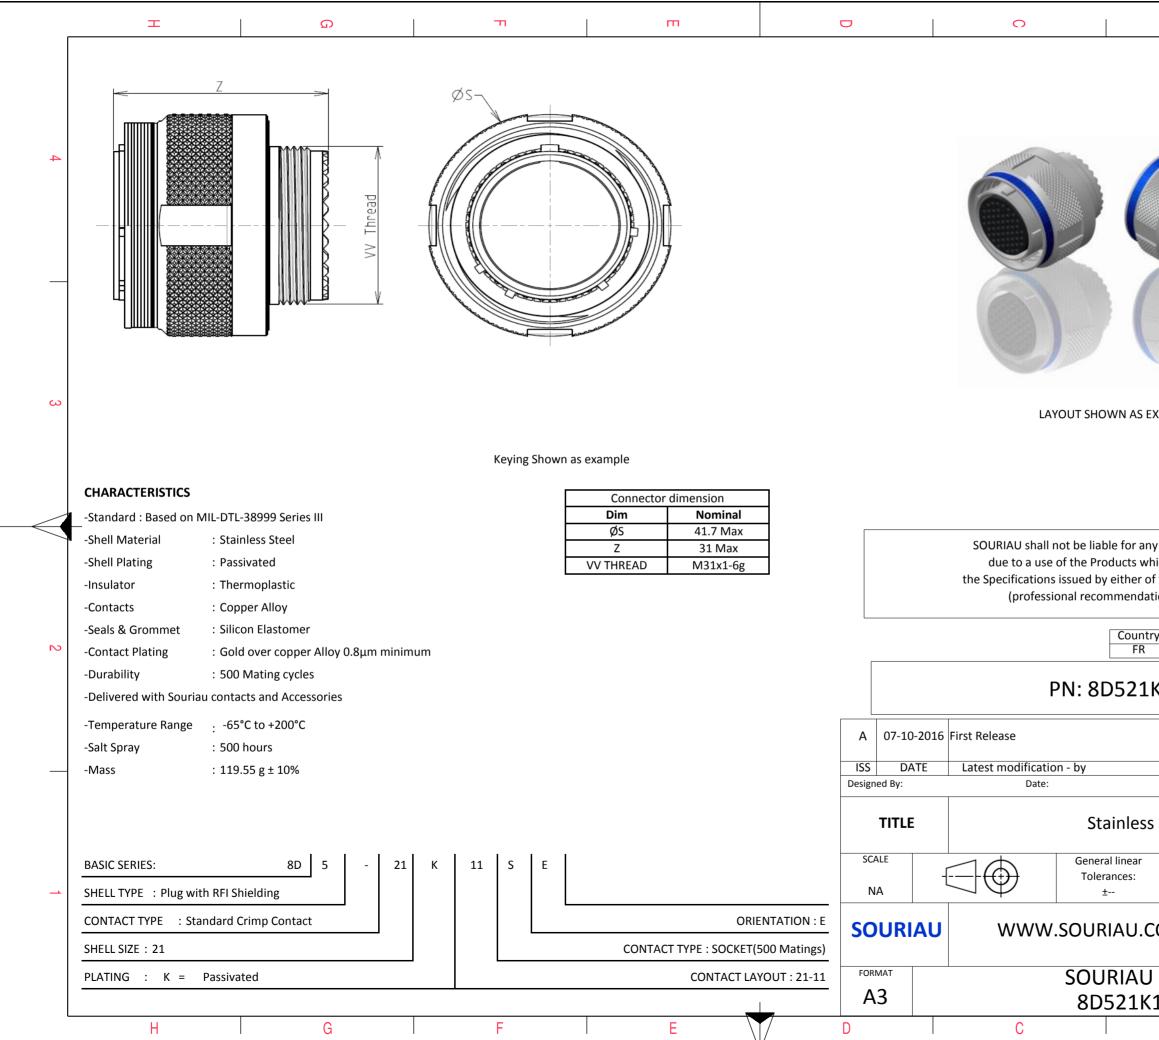

|                                                                                                                         | Φ                                                                              |                              | А |              |   |  |  |
|-------------------------------------------------------------------------------------------------------------------------|--------------------------------------------------------------------------------|------------------------------|---|--------------|---|--|--|
|                                                                                                                         | C                                                                              |                              |   |              | 4 |  |  |
| AS EXA                                                                                                                  | MPLE                                                                           |                              |   |              | 3 |  |  |
| whick<br>of the<br>ndation<br>untry<br>R                                                                                | non-conformit<br>h does not co<br>ne Parties or b<br>n, technical no<br>Jurisd | mply with<br>by a third part |   |              | 2 |  |  |
|                                                                                                                         |                                                                                |                              |   | MOD N°       |   |  |  |
| ess S                                                                                                                   | CUSTOMER DRAWING<br>Steel Plug 8D series                                       |                              |   |              |   |  |  |
| ar                                                                                                                      | NPRDS / PROJECT<br>859                                                         |                              |   |              |   |  |  |
| J.COM<br>This document is the property of<br>SOURIAU<br>it must not be reproduced or<br>communicated without permission |                                                                                |                              |   |              |   |  |  |
|                                                                                                                         | DRG N°<br>1SE-C                                                                |                              |   | SHEET<br>1/2 |   |  |  |
|                                                                                                                         | В                                                                              |                              | А |              | J |  |  |
|                                                                                                                         |                                                                                |                              |   |              |   |  |  |