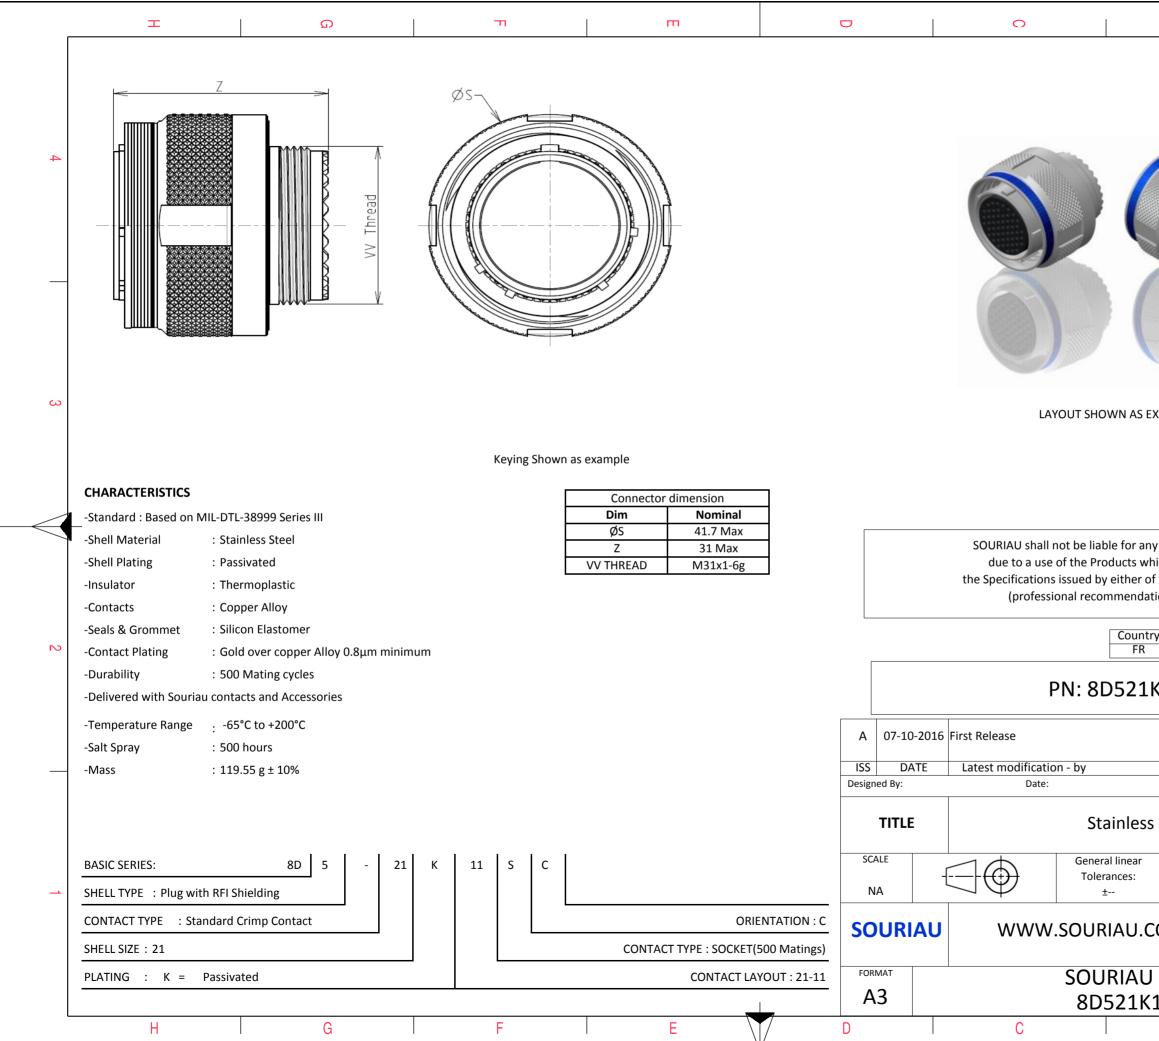

| σ                        | A                                |              |   |  |  |  |
|--------------------------|----------------------------------|--------------|---|--|--|--|
|                          |                                  |              | 4 |  |  |  |
| AS EXAMPLE               |                                  |              | 3 |  |  |  |
| FR                       | omply with<br>by a third party   |              | 2 |  |  |  |
| 1K11SC                   |                                  |              |   |  |  |  |
|                          | CUSTOMER DRAWING                 | MOD N°       | - |  |  |  |
| ess Steel Plug 8D series |                                  |              |   |  |  |  |
| ar<br>:                  | NPRDS / PROJECT 859 1            |              |   |  |  |  |
| J.COM                    | This document is the property of |              |   |  |  |  |
| U DRG N°<br>K11SC-C      |                                  | SHEET<br>1/2 |   |  |  |  |
| <u>B</u>                 | A                                | -, -         |   |  |  |  |
| _                        |                                  |              |   |  |  |  |