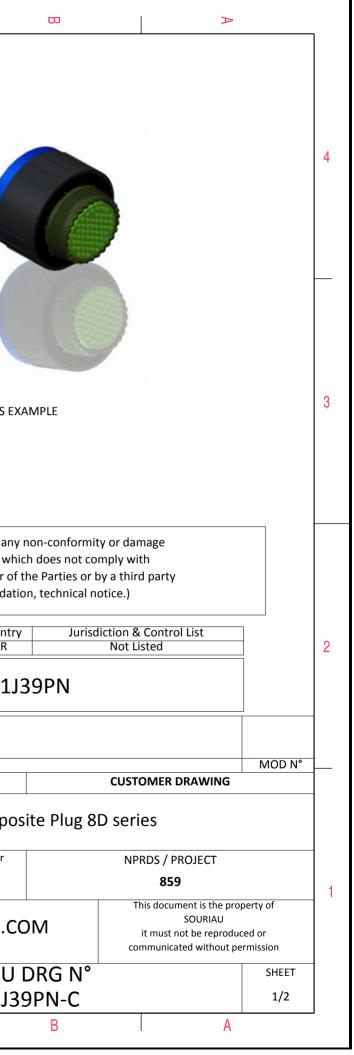

|          | т                                                                                                                                                 |                                                                                             | ល        | г          | 1             | п                 | n                                |              | D                  |                   | 0                                                                  |                        |                                                      |
|----------|---------------------------------------------------------------------------------------------------------------------------------------------------|---------------------------------------------------------------------------------------------|----------|------------|---------------|-------------------|----------------------------------|--------------|--------------------|-------------------|--------------------------------------------------------------------|------------------------|------------------------------------------------------|
| 4        |                                                                                                                                                   | Z'                                                                                          | V Thread | ØS         |               |                   |                                  |              |                    |                   |                                                                    |                        |                                                      |
| ယ        |                                                                                                                                                   |                                                                                             |          | Keying     | Shown as exam | ple               |                                  |              |                    |                   | LA                                                                 | OUT SHO                | WN AS EXA                                            |
|          | CHARACTERISTICS                                                                                                                                   |                                                                                             |          |            | <b></b>       | Connector d       | limension                        | 7            |                    |                   |                                                                    |                        |                                                      |
|          | Standard : Based on                                                                                                                               | MIL-DTL-38999 Serie                                                                         | 5 111    |            | [             | Dim               | Nominal                          |              |                    |                   |                                                                    |                        |                                                      |
| 2        | -Shell Material<br>-Shell Plating<br>-Insulator<br>-Contacts<br>-Seals & Grommet                                                                  | : Composite<br>: Olive drab Cadm<br>: Thermoplastic<br>: Copper Alloy<br>: Silicon Elastome |          |            |               | ØS<br>Z'<br>HREAD | 41.7 Max<br>31.5 Max<br>M31x1-6g |              |                    |                   | SOURIAU shall i<br>due to a use<br>the Specifications<br>(professi | of the Pro             | ducts which<br>either of th<br>nmendation<br>Country |
|          | -Contact Plating<br>-Durability<br>-Delivered with Souria                                                                                         | : 500 Mating cycle<br>au contacts and Acce                                                  | ssories  | .m minimum |               |                   |                                  | _            |                    | FR<br>PN: 8D521J3 |                                                                    |                        |                                                      |
|          | -Temperature Range<br>-Salt Spray<br>-Mass                                                                                                        | <ul> <li>-65°C to +175°C</li> <li>2000 hours</li> <li>36.8 g ± 10%</li> </ul>               |          |            |               |                   |                                  |              | A<br>ISS<br>Desigr |                   | First Release<br>Latest modificatio<br>Date:                       | on - by                |                                                      |
|          |                                                                                                                                                   |                                                                                             |          |            |               |                   |                                  |              |                    | TITLE             |                                                                    |                        | composi                                              |
| <u> </u> | BASIC SERIES:     8D     5     -     21     J     39     P     N       SHELL TYPE : Plug with RFI Shielding     -     21     J     39     P     N |                                                                                             |          |            |               |                   |                                  |              |                    | ALE .             | $\bigcirc \bigcirc$                                                | Genera<br>Tolera<br>±· | inces:                                               |
|          | CONTACT TYPE     : Standard Crimp Contact       SHELL SIZE : 21     CONTACT TYPE : PIN(500 Matings)                                               |                                                                                             |          |            |               |                   |                                  | SC           | URIAU              | WWW.SOURIAU.CO    |                                                                    |                        |                                                      |
|          | PLATING : J =                                                                                                                                     | Olive drab Cadmiun                                                                          | 1        |            |               |                   | CONTACT LAY                      | /OUT : 21-39 |                    | мат<br>.3         | 1                                                                  |                        | RIAU D<br>521J39                                     |
|          | Н                                                                                                                                                 |                                                                                             | G        | F          |               | E                 |                                  | 1            | D                  |                   | С                                                                  |                        |                                                      |
|          |                                                                                                                                                   |                                                                                             |          |            |               |                   |                                  | /            |                    |                   |                                                                    |                        |                                                      |