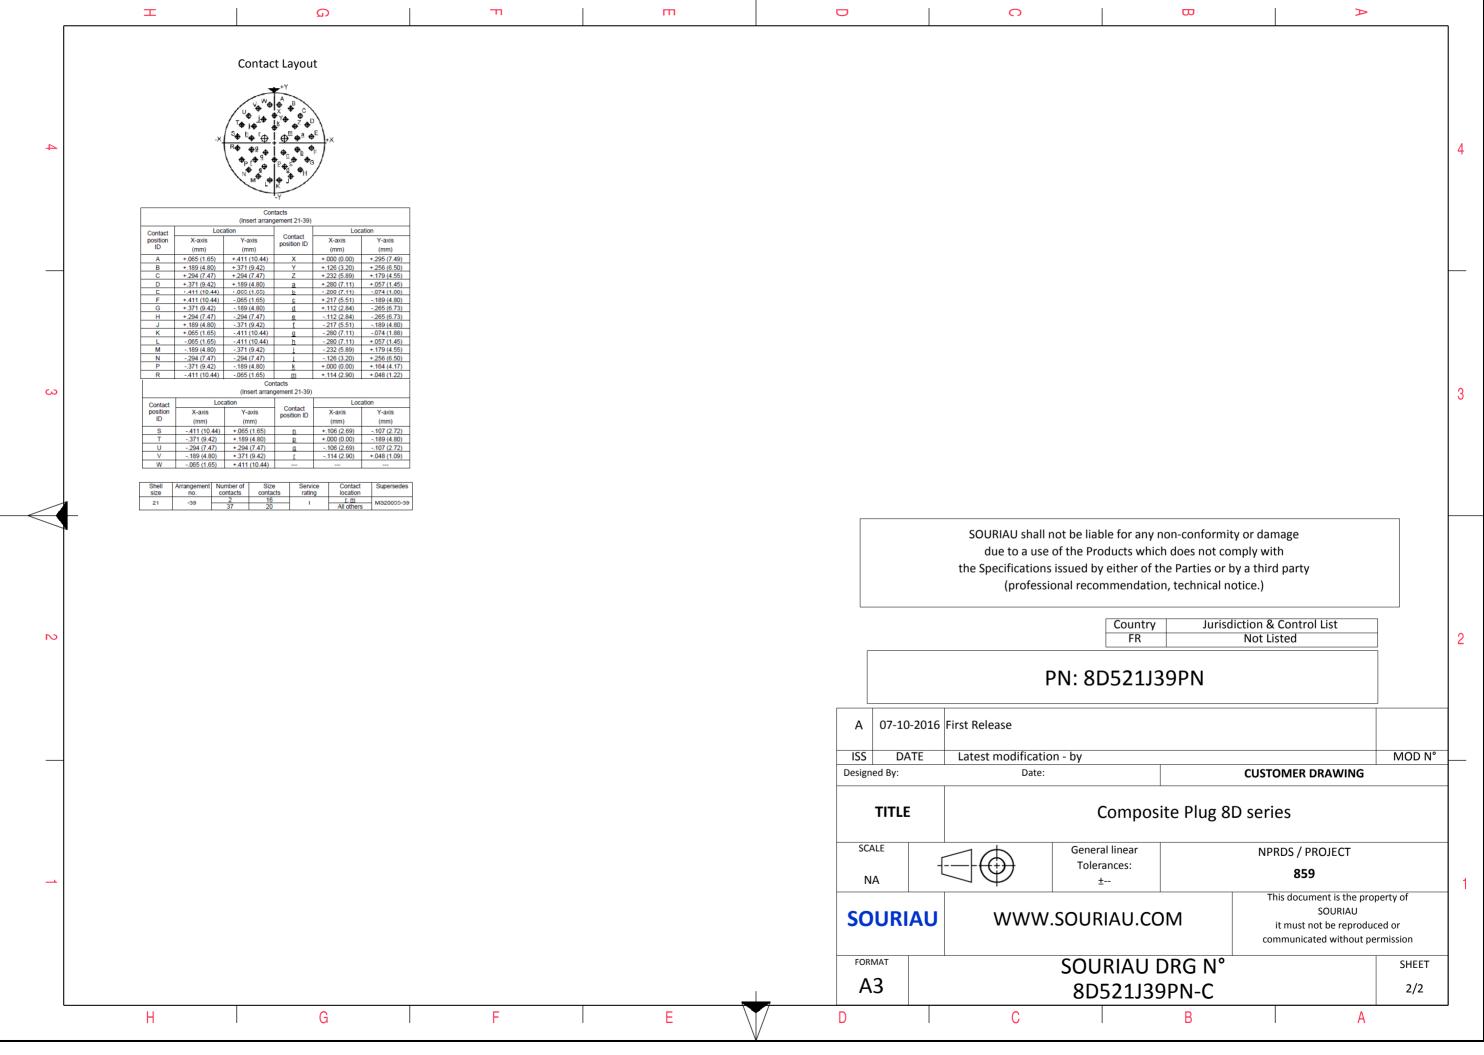

|          | т                                                                                                                                                 |                                                                                             | ល        | г          | 1             | п                 | n                                |              | D                  |                   | 0                                                                  |                        |                                                      |
|----------|---------------------------------------------------------------------------------------------------------------------------------------------------|---------------------------------------------------------------------------------------------|----------|------------|---------------|-------------------|----------------------------------|--------------|--------------------|-------------------|--------------------------------------------------------------------|------------------------|------------------------------------------------------|
| 4        |                                                                                                                                                   | Z'                                                                                          | V Thread | ØS         |               |                   |                                  |              |                    |                   |                                                                    |                        |                                                      |
| ယ        |                                                                                                                                                   |                                                                                             |          | Keying     | Shown as exam | ple               |                                  |              |                    |                   | LA                                                                 | OUT SHO                | WN AS EXA                                            |
|          | CHARACTERISTICS                                                                                                                                   |                                                                                             |          |            | <b></b>       | Connector d       | limension                        | 7            |                    |                   |                                                                    |                        |                                                      |
|          | Standard : Based on                                                                                                                               | MIL-DTL-38999 Serie                                                                         | 5 111    |            | [             | Dim               | Nominal                          |              |                    |                   |                                                                    |                        |                                                      |
| 2        | -Shell Material<br>-Shell Plating<br>-Insulator<br>-Contacts<br>-Seals & Grommet                                                                  | : Composite<br>: Olive drab Cadm<br>: Thermoplastic<br>: Copper Alloy<br>: Silicon Elastome |          |            |               | ØS<br>Z'<br>HREAD | 41.7 Max<br>31.5 Max<br>M31x1-6g |              |                    |                   | SOURIAU shall i<br>due to a use<br>the Specifications<br>(professi | of the Pro             | ducts which<br>either of th<br>nmendation<br>Country |
|          | -Contact Plating<br>-Durability<br>-Delivered with Souria                                                                                         | : 500 Mating cycle<br>au contacts and Acce                                                  | ssories  | .m minimum |               |                   |                                  | _            |                    | FR<br>PN: 8D521J3 |                                                                    |                        |                                                      |
|          | -Temperature Range<br>-Salt Spray<br>-Mass                                                                                                        | <ul> <li>-65°C to +175°C</li> <li>2000 hours</li> <li>36.8 g ± 10%</li> </ul>               |          |            |               |                   |                                  |              | A<br>ISS<br>Desigr |                   | First Release<br>Latest modificatio<br>Date:                       | on - by                |                                                      |
|          |                                                                                                                                                   |                                                                                             |          |            |               |                   |                                  |              |                    | TITLE             |                                                                    |                        | composi                                              |
| <u> </u> | BASIC SERIES:     8D     5     -     21     J     39     P     N       SHELL TYPE : Plug with RFI Shielding     -     21     J     39     P     N |                                                                                             |          |            |               |                   |                                  |              |                    | ALE .             | $\bigcirc \bigcirc$                                                | Genera<br>Tolera<br>±· | inces:                                               |
|          | CONTACT TYPE     : Standard Crimp Contact       SHELL SIZE : 21     CONTACT TYPE : PIN(500 Matings)                                               |                                                                                             |          |            |               |                   |                                  | SC           | URIAU              | WWW.SOURIAU.CO    |                                                                    |                        |                                                      |
|          | PLATING : J =                                                                                                                                     | Olive drab Cadmiun                                                                          | 1        |            |               |                   | CONTACT LAY                      | /OUT : 21-39 |                    | мат<br>.3         | 1                                                                  |                        | RIAU D<br>521J39                                     |
|          | Н                                                                                                                                                 |                                                                                             | G        | F          |               | E                 |                                  | 1            | D                  |                   | С                                                                  |                        |                                                      |
|          |                                                                                                                                                   |                                                                                             |          |            |               |                   |                                  | /            |                    |                   |                                                                    |                        |                                                      |