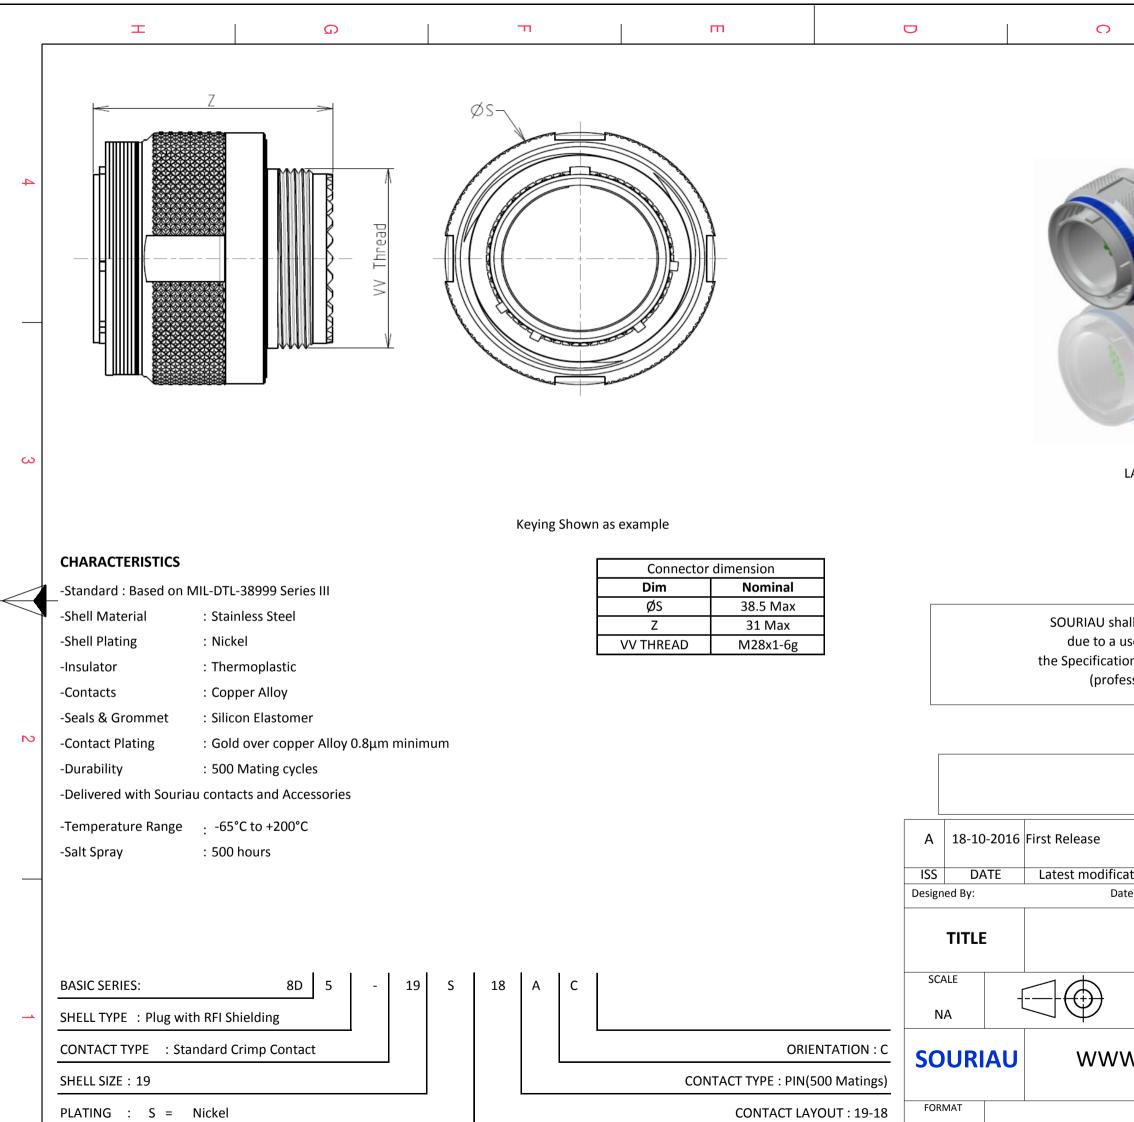

F

Е

Н

G

A3

С

D

|                                                                                                        | B >                                   |        |                                                                            |              |          |   |
|--------------------------------------------------------------------------------------------------------|---------------------------------------|--------|----------------------------------------------------------------------------|--------------|----------|---|
|                                                                                                        |                                       |        |                                                                            |              |          |   |
|                                                                                                        |                                       |        |                                                                            |              |          |   |
|                                                                                                        |                                       |        |                                                                            |              |          |   |
|                                                                                                        |                                       |        |                                                                            |              |          |   |
|                                                                                                        |                                       |        |                                                                            |              |          |   |
| antita .                                                                                               |                                       | P      |                                                                            |              |          |   |
|                                                                                                        |                                       |        |                                                                            |              |          |   |
|                                                                                                        |                                       |        |                                                                            |              |          |   |
|                                                                                                        |                                       |        |                                                                            |              |          |   |
|                                                                                                        |                                       |        |                                                                            |              |          |   |
|                                                                                                        |                                       |        |                                                                            |              |          |   |
|                                                                                                        |                                       |        |                                                                            |              |          | 3 |
| LAYOUT SHOWN AS EXAMPLE                                                                                |                                       |        |                                                                            |              |          | 0 |
|                                                                                                        |                                       |        |                                                                            |              |          |   |
|                                                                                                        |                                       |        |                                                                            |              |          |   |
|                                                                                                        |                                       |        |                                                                            |              |          |   |
| all not be liable for any non-conformity or damage<br>use of the Products which does not comply with   |                                       |        |                                                                            |              |          |   |
| ons issued by either of the Parties or by a third party<br>essional recommendation, technical notice.) |                                       |        |                                                                            |              |          |   |
|                                                                                                        |                                       |        |                                                                            |              |          |   |
| CountryJurisdiction & Control ListFRNot Listed                                                         |                                       |        |                                                                            |              | 2        |   |
| PN: 8D519S18AC                                                                                         |                                       |        |                                                                            |              |          |   |
|                                                                                                        |                                       |        |                                                                            |              |          |   |
|                                                                                                        |                                       |        |                                                                            |              |          |   |
| ation - by<br>te:                                                                                      |                                       |        | CUST                                                                       | OMER DRAWING | MOD N°   |   |
|                                                                                                        |                                       |        |                                                                            |              |          |   |
| Stainless Steel Plug 8D series                                                                         |                                       |        |                                                                            |              |          |   |
|                                                                                                        | General linear<br>Tolerances:         |        |                                                                            |              |          |   |
|                                                                                                        | ±<br>This document is the property of |        |                                                                            |              | perty of | 1 |
| W.SOURIAU.COM                                                                                          |                                       |        | SOURIAU<br>it must not be reproduced or<br>communicated without permission |              |          |   |
| SOURIAU E                                                                                              |                                       | ORG N° | CO                                                                         |              | SHEET    |   |
| 8D519S18AC-C                                                                                           |                                       |        |                                                                            |              | 1/2      |   |
|                                                                                                        |                                       | В      |                                                                            | А            |          | , |
|                                                                                                        |                                       |        |                                                                            |              |          |   |