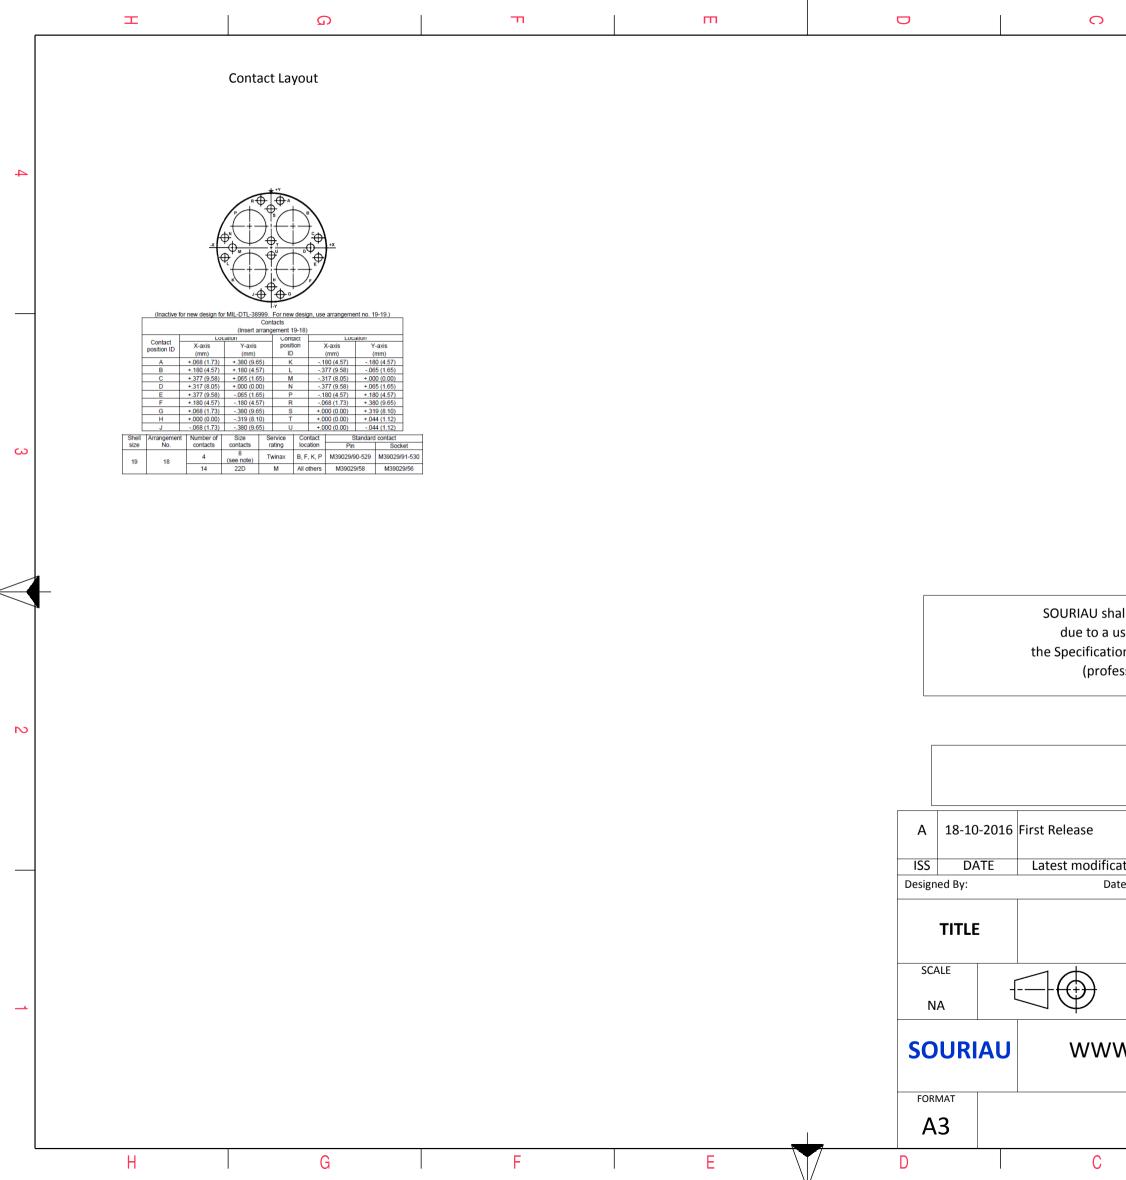

| B                                                                                                                                                                                                                                                                                               |    |  |  |  |  |  |
|-------------------------------------------------------------------------------------------------------------------------------------------------------------------------------------------------------------------------------------------------------------------------------------------------|----|--|--|--|--|--|
|                                                                                                                                                                                                                                                                                                 | 4  |  |  |  |  |  |
|                                                                                                                                                                                                                                                                                                 | 3  |  |  |  |  |  |
| all not be liable for any non-conformity or damage<br>use of the Products which does not comply with<br>ons issued by either of the Parties or by a third party<br>essional recommendation, technical notice.)<br><u>Country</u> Jurisdiction & Control List<br>FR Not Listed<br>PN: 8D519S18AC | 2  |  |  |  |  |  |
| ation - by MOD N°<br>te: CUSTOMER DRAWING<br>Stainless Steel Plug 8D series                                                                                                                                                                                                                     |    |  |  |  |  |  |
| General linear<br>Tolerances: NPRDS / PROJECT   ± 859   W.SOURIAU.COM This document is the property<br>SOURIAU<br>it must not be reproduced of<br>communicated without permiss                                                                                                                  | or |  |  |  |  |  |
| SOURIAU DRG N°SHEET8D519S18AC-C2/2BA                                                                                                                                                                                                                                                            |    |  |  |  |  |  |