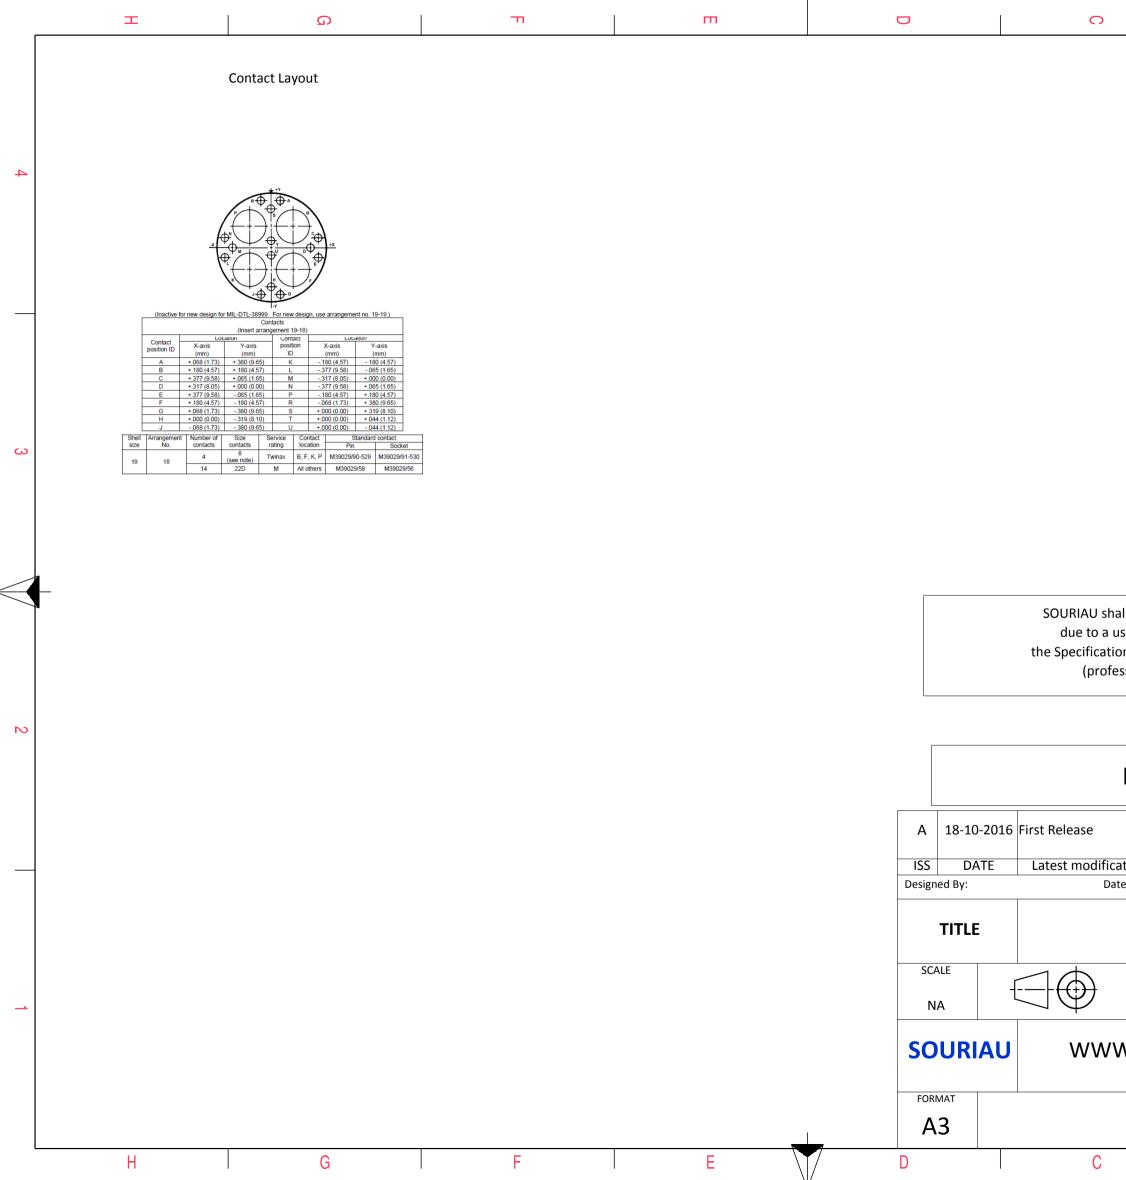

| D I                                                                                                              | т (Г                                  |                          | C                                                                                                                                                                                                                                                     | B                                                 |      |  |  |
|------------------------------------------------------------------------------------------------------------------|---------------------------------------|--------------------------|-------------------------------------------------------------------------------------------------------------------------------------------------------------------------------------------------------------------------------------------------------|---------------------------------------------------|------|--|--|
| L Z Z Z Z Z Z Z Z Z Z Z Z Z Z Z Z Z Z Z                                                                          | ØS                                    |                          |                                                                                                                                                                                                                                                       |                                                   | 4    |  |  |
| ω<br>                                                                                                            |                                       |                          | LAYOUT SHOWN A                                                                                                                                                                                                                                        | S EXAMPLE                                         | 3    |  |  |
|                                                                                                                  | Keying Shown as example               |                          |                                                                                                                                                                                                                                                       |                                                   |      |  |  |
| CHARACTERISTICS -Standard : Based on MIL-DTL-38999 Series III                                                    | Connector dimension Dim Nominal       |                          |                                                                                                                                                                                                                                                       |                                                   |      |  |  |
| -Shell Material : Composite<br>-Shell Plating : Nickel<br>-Insulator : Thermoplastic<br>-Contacts : Copper Alloy | ØS38.5 MaxZ'31.5 MaxVV THREADM28x1-6g |                          | SOURIAU shall not be liable for any non-conformity or damage<br>due to a use of the Products which does not comply with<br>the Specifications issued by either of the Parties or by a third party<br>(professional recommendation, technical notice.) |                                                   |      |  |  |
| -Seals & Grommet : Silicon Elastomer<br>Contact Plating : Gold over copper Alloy 0.8µm minimum                   |                                       |                          |                                                                                                                                                                                                                                                       | Intry Jurisdiction & Control List<br>R Not Listed | 2    |  |  |
| -Durability : 500 Mating cycles<br>-Delivered with Souriau contacts and Accessories                              |                                       |                          | PN: 8D51                                                                                                                                                                                                                                              | 9M18BE                                            |      |  |  |
| -Temperature Range <u>:</u> -65°C to +200°C<br>-Salt Spray : 2000 hours                                          |                                       | A 18-10-                 | -2016 First Release                                                                                                                                                                                                                                   |                                                   |      |  |  |
|                                                                                                                  |                                       | ISS DA<br>Designed By:   | TE Latest modification - by<br>Date:                                                                                                                                                                                                                  | CUSTOMER DRAWING                                  | D N° |  |  |
|                                                                                                                  | TITLE                                 | Composite Plug 8D series |                                                                                                                                                                                                                                                       |                                                   |      |  |  |
| BASIC SERIES: 8D 5 - 19 M<br>→ SHELL TYPE : Plug with RFI Shielding                                              | 18 B E                                | SCALE                    | General line<br>Tolerances                                                                                                                                                                                                                            |                                                   |      |  |  |
| CONTACT TYPE : Standard Crimp Contact                                                                            |                                       |                          |                                                                                                                                                                                                                                                       | it must not be reproduced of                      |      |  |  |
| SHELL SIZE : 19<br>PLATING : M = Nickel                                                                          | CONTACT TYPE : SOCKET(5               |                          |                                                                                                                                                                                                                                                       | communicated without permission UDRG N° SHE       | ET   |  |  |
| H G                                                                                                              | FE                                    | A3 D                     | 8D519                                                                                                                                                                                                                                                 | M18BE-C 1/<br>B A                                 | 2    |  |  |