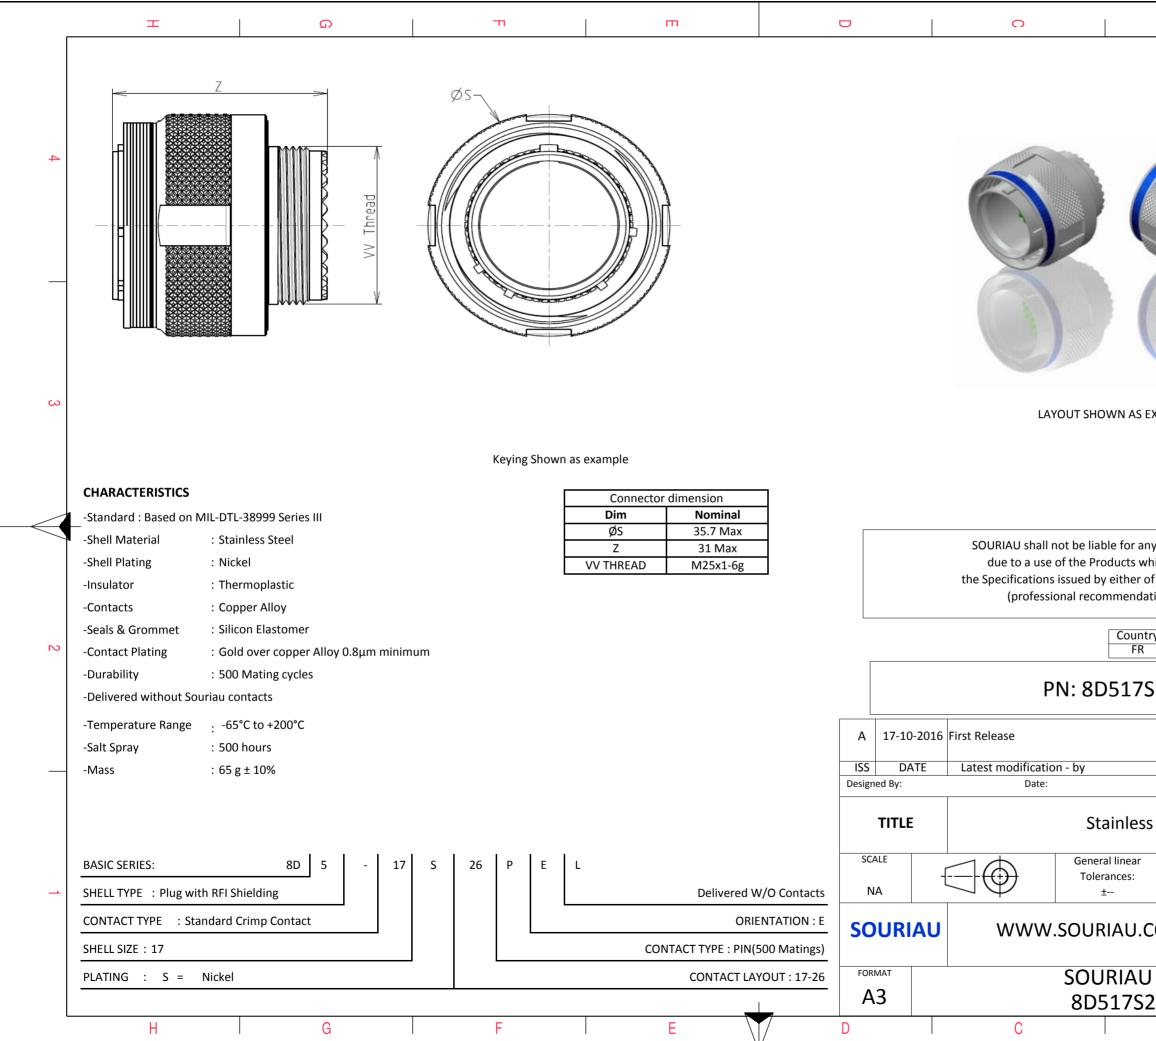

| σ                                                                                                               | A                              |              |   |  |  |  |
|-----------------------------------------------------------------------------------------------------------------|--------------------------------|--------------|---|--|--|--|
|                                                                                                                 |                                |              | 4 |  |  |  |
| AS EXAMPLE                                                                                                      |                                |              | 3 |  |  |  |
| r any non-conform<br>s which does not co<br>er of the Parties or<br>ndation, technical r<br>untry Juris<br>FR J | omply with<br>by a third party |              | 2 |  |  |  |
|                                                                                                                 |                                | MOD N°       |   |  |  |  |
|                                                                                                                 | CUSTOMER DRAWING               |              |   |  |  |  |
| ss Steel Plug 8D series                                                                                         |                                |              |   |  |  |  |
| ar<br>:                                                                                                         | NPRDS / PROJECT<br>859         |              |   |  |  |  |
| COM This document is the property of SOURIAU it must not be reproduced or communicated without permission       |                                |              |   |  |  |  |
| U DRG N°                                                                                                        |                                | SHEET<br>1/2 |   |  |  |  |
| S26PEL-C                                                                                                        | A                              | 1/2          |   |  |  |  |
| 2                                                                                                               |                                |              |   |  |  |  |