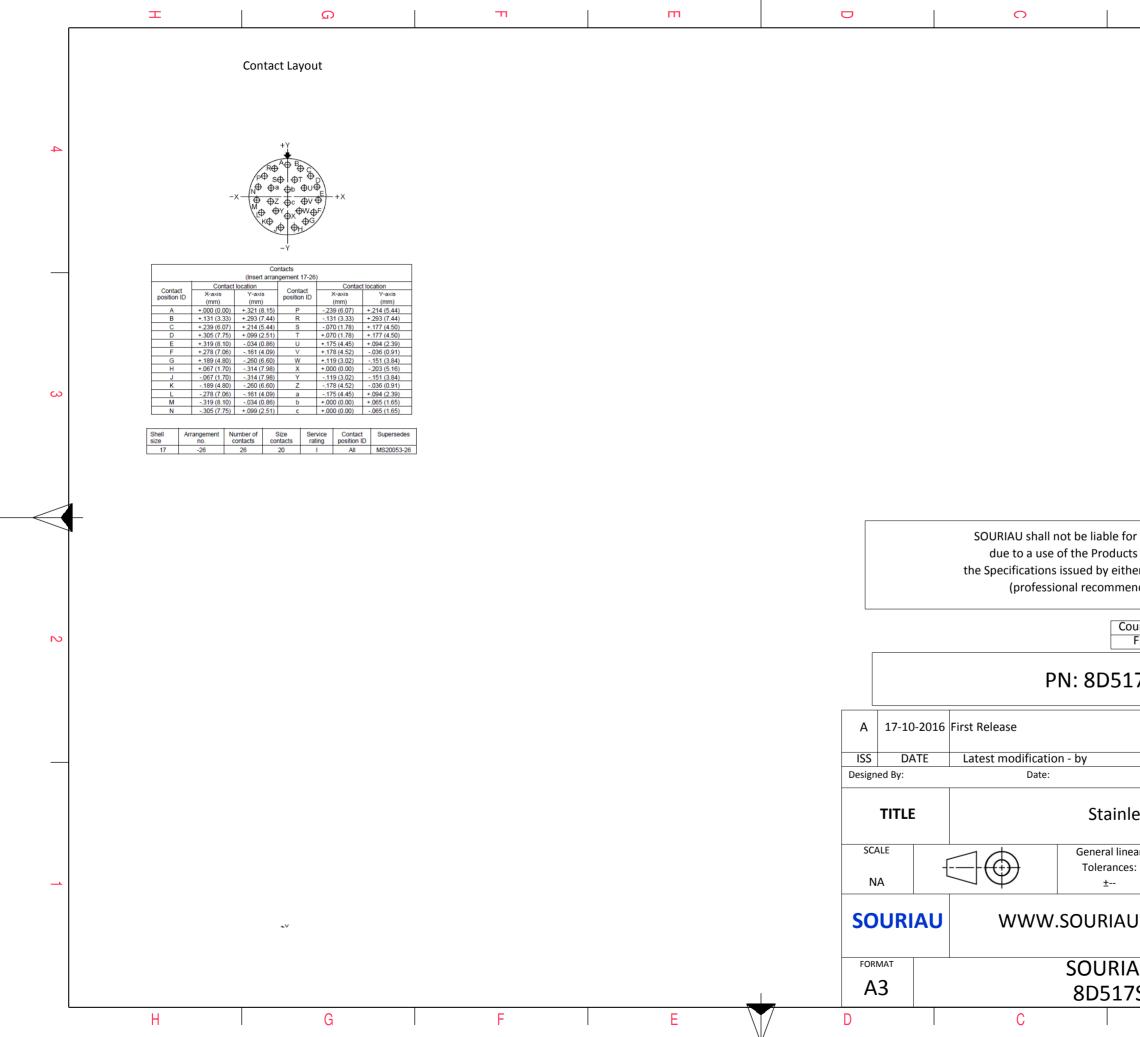

| Φ                                                                                                     |                                                                                                                       | A  | >        |              |   |
|-------------------------------------------------------------------------------------------------------|-----------------------------------------------------------------------------------------------------------------------|----|----------|--------------|---|
|                                                                                                       |                                                                                                                       |    |          |              | 4 |
|                                                                                                       |                                                                                                                       |    |          |              |   |
|                                                                                                       |                                                                                                                       |    |          |              | 3 |
| any non-conformit<br>which does not co<br>of the Parties or t<br>idation, technical n<br>intry Juriso | mply wit<br>by a thirc<br>otice.)                                                                                     | th |          |              |   |
| 7S26PEL                                                                                               | Not Li                                                                                                                |    |          |              | 2 |
|                                                                                                       | CUST                                                                                                                  |    |          | MOD N°       |   |
| CUSTOMER DRAWING                                                                                      |                                                                                                                       |    |          |              |   |
|                                                                                                       | s Steel Plug 8D series                                                                                                |    |          |              |   |
|                                                                                                       | NPRDS / PROJECT<br>859                                                                                                |    |          |              | 1 |
| I.COM                                                                                                 | COM<br>This document is the property of<br>SOURIAU<br>it must not be reproduced or<br>communicated without permission |    |          |              |   |
| U DRG N°<br>S26PEL-C                                                                                  | I                                                                                                                     |    |          | SHEET<br>2/2 |   |
| B                                                                                                     |                                                                                                                       | A  | <u> </u> |              | J |
|                                                                                                       |                                                                                                                       |    |          |              |   |