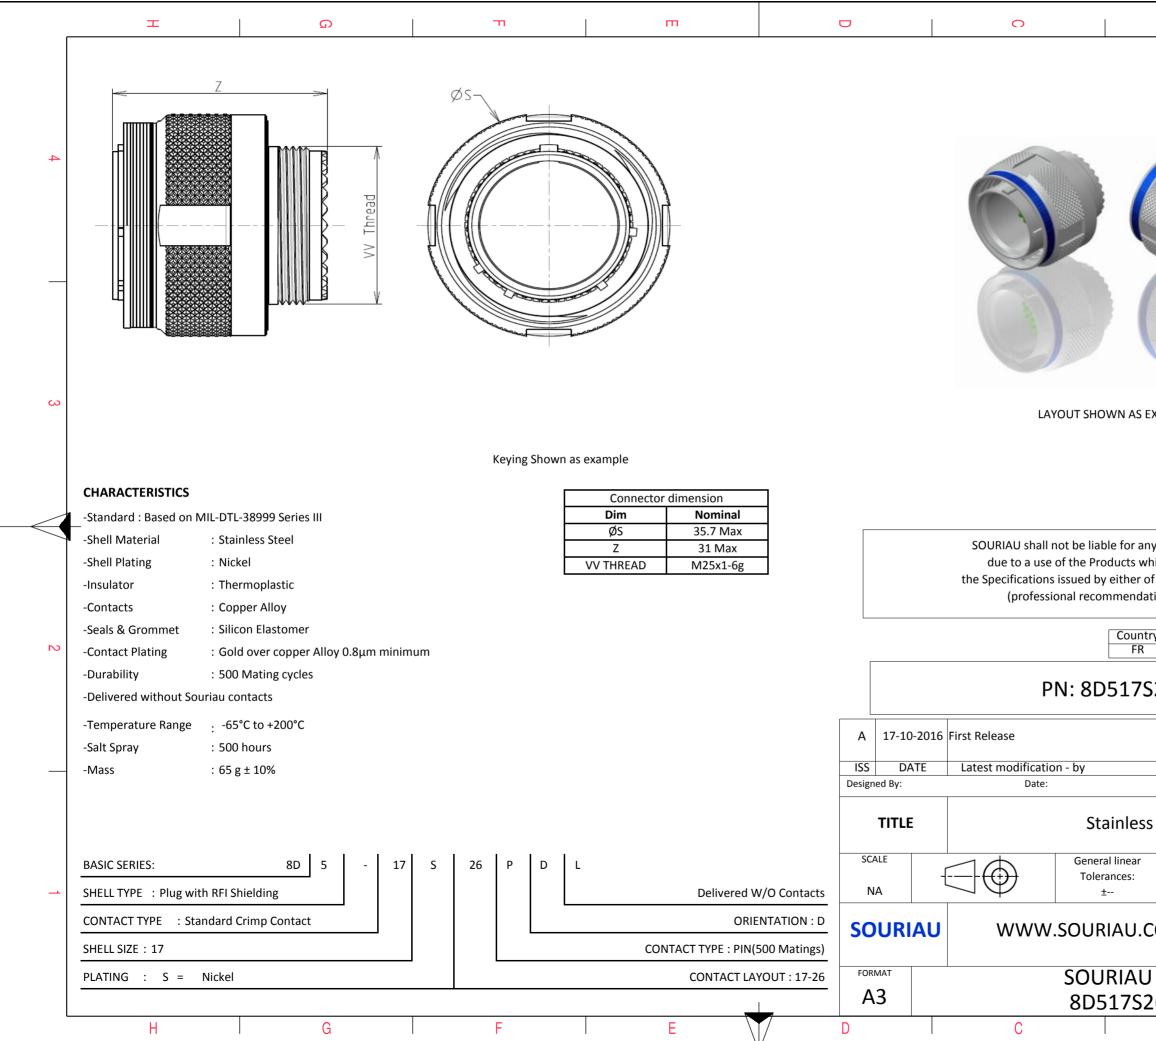

|                                                                                                                                        | σ                                         |        | A          |        |   |
|----------------------------------------------------------------------------------------------------------------------------------------|-------------------------------------------|--------|------------|--------|---|
|                                                                                                                                        |                                           |        |            |        |   |
|                                                                                                                                        | R                                         |        |            |        | 4 |
|                                                                                                                                        |                                           |        |            |        |   |
|                                                                                                                                        |                                           |        |            |        |   |
| S EXA                                                                                                                                  | KAMPLE                                    |        |            |        | 3 |
|                                                                                                                                        |                                           |        |            |        |   |
| r any non-conformity or damage<br>s which does not comply with<br>er of the Parties or by a third party<br>ndation, technical notice.) |                                           |        |            |        |   |
| untry<br>FR                                                                                                                            | Jurisdiction & Control List<br>Not Listed |        |            |        | 2 |
| 7S26PDL                                                                                                                                |                                           |        |            |        |   |
|                                                                                                                                        |                                           |        |            | MOD N° |   |
|                                                                                                                                        |                                           | CUSTOM | ER DRAWING |        |   |
| ess Steel Plug 8D series                                                                                                               |                                           |        |            |        |   |
| ar<br>:                                                                                                                                | NPRDS / PROJECT 859                       |        |            |        |   |
| .COM<br>This document is the property of<br>SOURIAU<br>it must not be reproduced or<br>communicated without permission                 |                                           |        |            | ced or |   |
|                                                                                                                                        | DRG N°<br>5PDL-C                          |        |            | SHEET  |   |
|                                                                                                                                        | B                                         |        | A          | , -    | J |
|                                                                                                                                        |                                           |        |            |        |   |