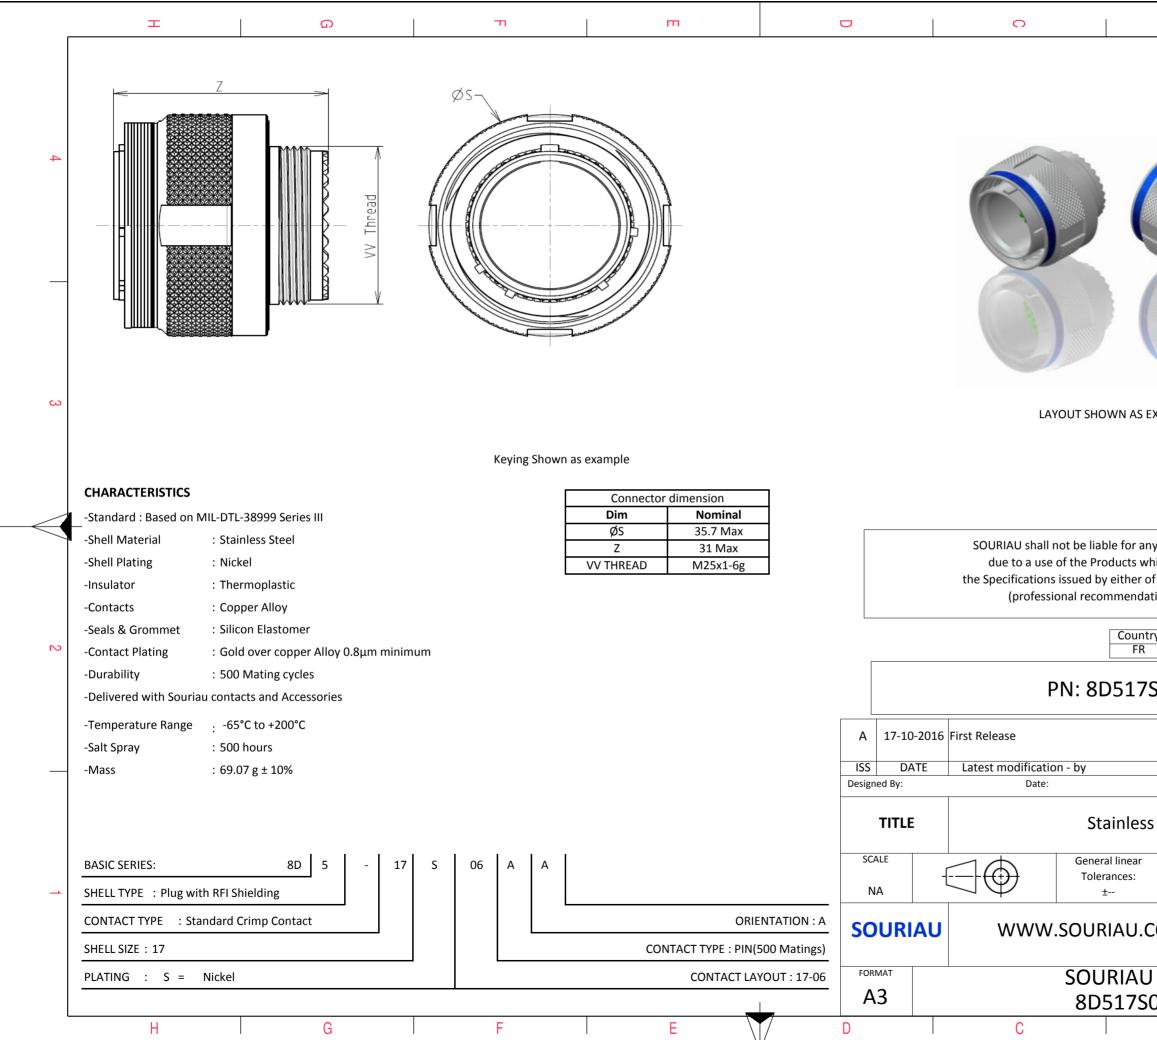

| σ                                                                                   | U                                                |                                  |                            | A      |  |        |   |  |
|-------------------------------------------------------------------------------------|--------------------------------------------------|----------------------------------|----------------------------|--------|--|--------|---|--|
|                                                                                     |                                                  |                                  |                            |        |  |        | 4 |  |
| AS EXAMPLE                                                                          |                                                  |                                  |                            |        |  |        | 3 |  |
| r any non-co<br>s which doe<br>er of the Pa<br>ndation, teo<br>untry<br>FR<br>7S06A | es not con<br>rties or b<br>chnical no<br>Jurisd | mply wi<br>by a thire<br>otice.) | th<br>d party<br>. Control | List   |  |        | 2 |  |
|                                                                                     |                                                  |                                  |                            |        |  | ИОD N° |   |  |
| ess Stee                                                                            | ΙΡίωσ                                            |                                  |                            | RAWING |  |        |   |  |
|                                                                                     | i i iug                                          |                                  |                            |        |  |        |   |  |
| ar<br>:                                                                             |                                                  |                                  | PRDS / PROJECT 859 1       |        |  |        |   |  |
| J.COM                                                                               | communicated without permission                  |                                  |                            |        |  |        |   |  |
| U DRO<br>SO6A                                                                       |                                                  |                                  |                            |        |  | SHEET  |   |  |
| 300AF                                                                               |                                                  |                                  |                            | A      |  | -      | J |  |
|                                                                                     |                                                  |                                  |                            |        |  |        |   |  |