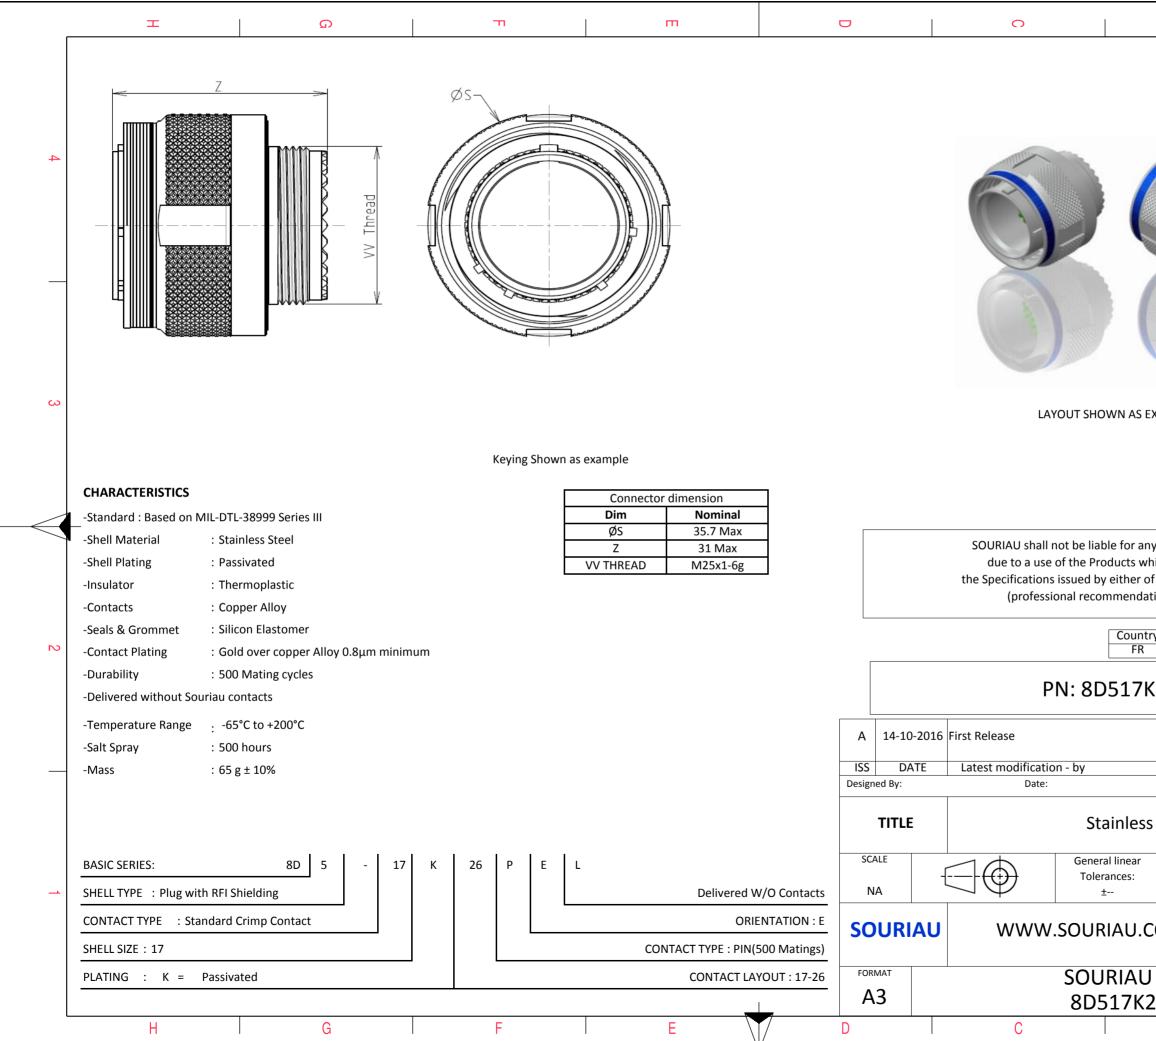

| σ                                                                                                                        | A                              |             |
|--------------------------------------------------------------------------------------------------------------------------|--------------------------------|-------------|
|                                                                                                                          |                                | 4           |
| AS EXAMPLE                                                                                                               |                                | 3           |
| any non-conformi<br>s which does not co<br>er of the Parties or<br>idation, technical r<br>untry Juriso<br>FR<br>7K26PEL | omply with<br>by a third party | 2           |
|                                                                                                                          |                                | DD N°       |
|                                                                                                                          | CUSTOMER DRAWING               |             |
| ess Steel Plug 8D series                                                                                                 |                                |             |
| ar                                                                                                                       | NPRDS / PROJECT<br>859         |             |
| J.COM<br>This document is the property of<br>SOURIAU<br>it must not be reproduced or<br>communicated without permission  |                                | 1           |
| U DRG N°                                                                                                                 |                                | IEET<br>./2 |
| K26PEL-C                                                                                                                 | A                              | ., -        |
| -                                                                                                                        |                                |             |