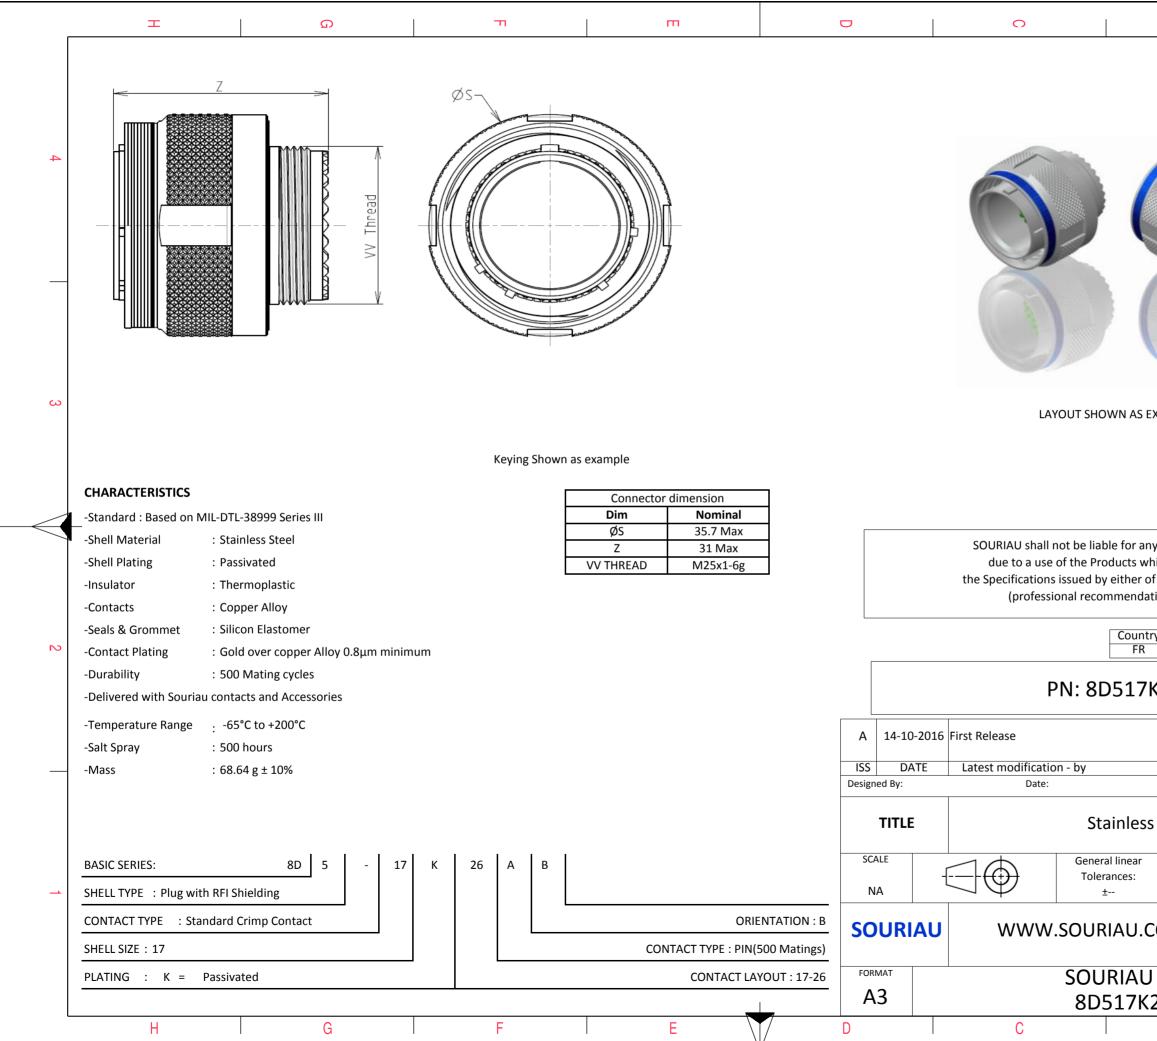

| Ξ                                                                                                                                      | A                                                                                                                     |        |          |
|----------------------------------------------------------------------------------------------------------------------------------------|-----------------------------------------------------------------------------------------------------------------------|--------|----------|
|                                                                                                                                        |                                                                                                                       |        |          |
| C                                                                                                                                      |                                                                                                                       |        | 4        |
| AS EXAMPLE                                                                                                                             |                                                                                                                       |        | 3        |
|                                                                                                                                        | ity or damage                                                                                                         |        |          |
| r any non-conformity or damage<br>s which does not comply with<br>er of the Parties or by a third party<br>ndation, technical notice.) |                                                                                                                       |        |          |
| Intry Juris<br>R                                                                                                                       | y Jurisdiction & Control List<br>Not Listed                                                                           |        |          |
| 7K26AB                                                                                                                                 |                                                                                                                       |        |          |
|                                                                                                                                        |                                                                                                                       |        |          |
|                                                                                                                                        | CUSTOMER DRAWING                                                                                                      | MOD N° | <u> </u> |
| ess Steel Plug 8D series                                                                                                               |                                                                                                                       |        |          |
| ar                                                                                                                                     | NPRDS / PROJECT<br>859                                                                                                |        | 4        |
| J.COM                                                                                                                                  | COM<br>This document is the property of<br>SOURIAU<br>it must not be reproduced or<br>communicated without permission |        |          |
| U DRG N°                                                                                                                               |                                                                                                                       |        |          |
| K26AB-C                                                                                                                                | A                                                                                                                     | 1/2    | J        |
| _                                                                                                                                      |                                                                                                                       |        |          |