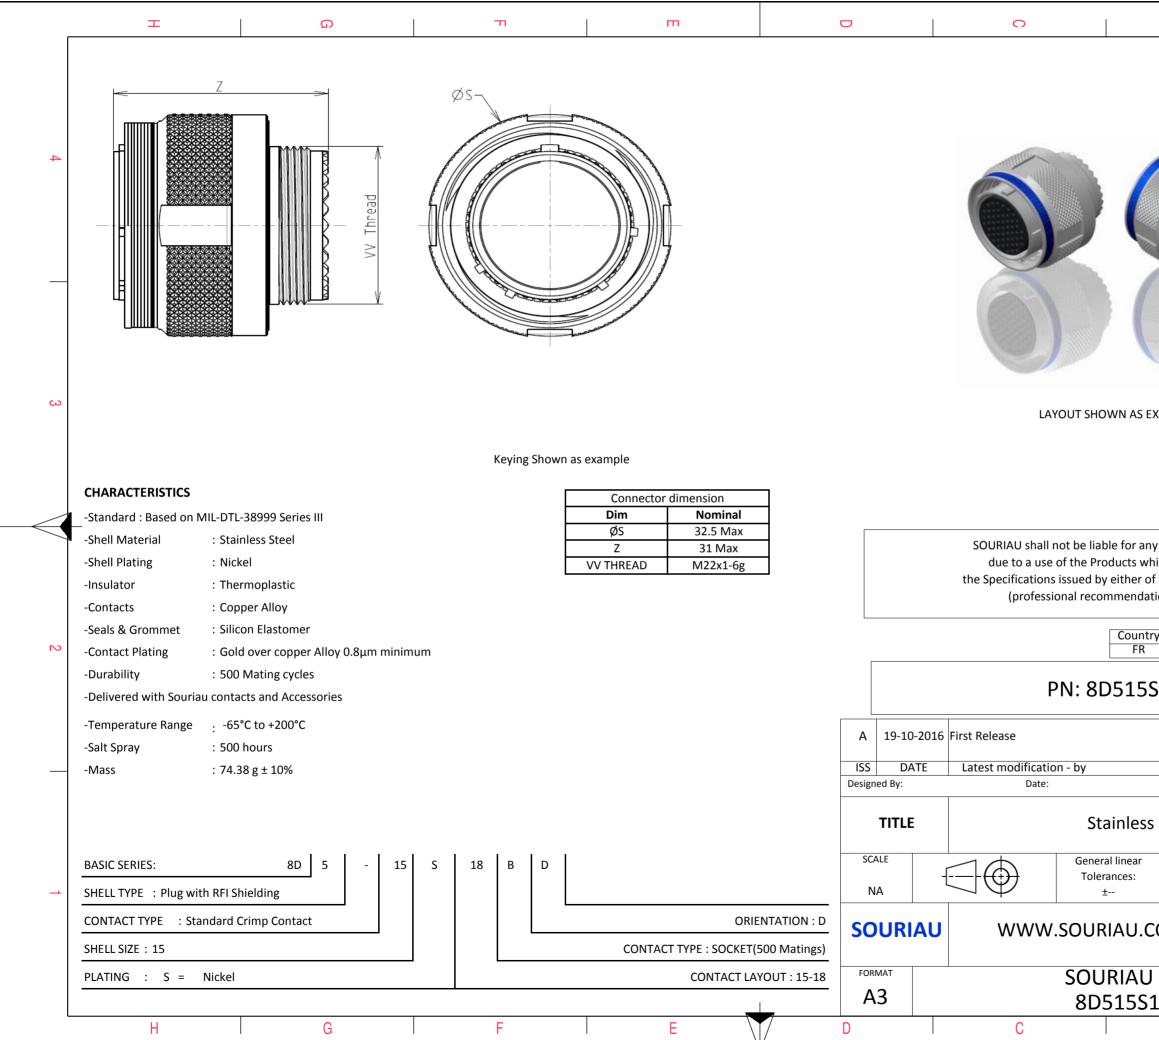

|                                                                                                                                        | Ξ                                                                                                                      |                               | A       |        |   |  |
|----------------------------------------------------------------------------------------------------------------------------------------|------------------------------------------------------------------------------------------------------------------------|-------------------------------|---------|--------|---|--|
|                                                                                                                                        |                                                                                                                        |                               |         |        |   |  |
|                                                                                                                                        | 6                                                                                                                      |                               |         |        | 4 |  |
|                                                                                                                                        | C                                                                                                                      |                               |         |        |   |  |
| AS EXA                                                                                                                                 | AMPLE                                                                                                                  |                               |         |        | 3 |  |
| r any non-conformity or damage<br>s which does not comply with<br>er of the Parties or by a third party<br>ndation, technical notice.) |                                                                                                                        |                               |         |        |   |  |
| untry<br>FR                                                                                                                            | Jurisd                                                                                                                 | liction & Contr<br>Not Listed | ol List |        | 2 |  |
| .5S                                                                                                                                    | S18BD                                                                                                                  |                               |         |        |   |  |
|                                                                                                                                        |                                                                                                                        |                               |         | MOD N° |   |  |
|                                                                                                                                        |                                                                                                                        | CUSTOMER                      | DRAWING |        |   |  |
| ess S                                                                                                                                  | s Steel Plug 8D series                                                                                                 |                               |         |        |   |  |
| ar<br>:                                                                                                                                |                                                                                                                        | NPRDS /<br><b>85</b>          |         |        | 1 |  |
| J.CC                                                                                                                                   | .COM<br>This document is the property of<br>SOURIAU<br>it must not be reproduced or<br>communicated without permission |                               |         |        |   |  |
|                                                                                                                                        |                                                                                                                        |                               |         | SHEET  |   |  |
| 0219                                                                                                                                   | 8BD-C<br>B                                                                                                             |                               | A       | 1/2    | J |  |
|                                                                                                                                        |                                                                                                                        |                               |         |        |   |  |

| r | <u>т</u> | െ                                                                                                                                                                                                                                                                                                                                                                                                                                                                                                                                                                                                                                                                                                                                                                                                                                                                                                                                                                                                                                                                                                                                                                | гт — | m | D                                      | 0                                                                                                           |                                      |
|---|----------|------------------------------------------------------------------------------------------------------------------------------------------------------------------------------------------------------------------------------------------------------------------------------------------------------------------------------------------------------------------------------------------------------------------------------------------------------------------------------------------------------------------------------------------------------------------------------------------------------------------------------------------------------------------------------------------------------------------------------------------------------------------------------------------------------------------------------------------------------------------------------------------------------------------------------------------------------------------------------------------------------------------------------------------------------------------------------------------------------------------------------------------------------------------|------|---|----------------------------------------|-------------------------------------------------------------------------------------------------------------|--------------------------------------|
| 4 | -        | Contact Layout<br>$ \begin{array}{c}  & & & & \\  & & & & \\  & & & & \\  & & & &$                                                                                                                                                                                                                                                                                                                                                                                                                                                                                                                                                                                                                                                                                                                                                                                                                                                                                                                                                                                                                                                                               |      |   |                                        |                                                                                                             |                                      |
|   |          | Y-axis<br>(mm)         Contract<br>position ID<br>(mm)         X-axis<br>(mm)         Y-axis<br>(mm)           + 252 (6.40)         K         -195 (4.95)         +.113 (2.87)           +.113 (2.87)         L         -085 (1.65)         +.252 (6.40)           +.000 (0.00)         M         -055 (1.65)         +.113 (2.87)          113 (2.87)         N         +065 (1.65)         +.113 (2.87)          225 (5.72)         P         +.130 (3.30)         +.000 (0.00)          225 (5.72)         S         -065 (1.65)        113 (2.87)          113 (2.87)         T        130 (3.30)         +.000 (0.00)           +.000 (0.00)         U         +.006 (1.65)        113 (2.87)          225 (5.72)         S        065 (1.65)        113 (2.87)          113 (2.87)         T        130 (3.30)         +.000 (0.00)           +.000 (0.00)         U         +.000 (0.00)         +.000 (0.00)           +.000 (0.00)         U         +.000 (0.00)         +.000 (0.00)           mbar of         Size         Service         Contact         Supersedes           ntacts         contacts         rating         location         .000 | ]    |   |                                        |                                                                                                             |                                      |
| ω | 15 -18   | 18 20 I Ali MS20052-18                                                                                                                                                                                                                                                                                                                                                                                                                                                                                                                                                                                                                                                                                                                                                                                                                                                                                                                                                                                                                                                                                                                                           | 1    |   |                                        |                                                                                                             |                                      |
|   | -        |                                                                                                                                                                                                                                                                                                                                                                                                                                                                                                                                                                                                                                                                                                                                                                                                                                                                                                                                                                                                                                                                                                                                                                  |      |   |                                        | SOURIAU shall not be liab<br>due to a use of the Pro<br>the Specifications issued by<br>(professional recor | oducts wł<br>y either o              |
| N |          |                                                                                                                                                                                                                                                                                                                                                                                                                                                                                                                                                                                                                                                                                                                                                                                                                                                                                                                                                                                                                                                                                                                                                                  |      |   |                                        | PN: 80                                                                                                      | Countr<br>FR                         |
|   |          |                                                                                                                                                                                                                                                                                                                                                                                                                                                                                                                                                                                                                                                                                                                                                                                                                                                                                                                                                                                                                                                                                                                                                                  |      |   | A 19-10-20<br>ISS DATE<br>Designed By: | 16 First Release<br>Latest modification - by<br>Date:                                                       |                                      |
| _ |          |                                                                                                                                                                                                                                                                                                                                                                                                                                                                                                                                                                                                                                                                                                                                                                                                                                                                                                                                                                                                                                                                                                                                                                  |      |   | SCALE<br>NA                            | Genera<br>Toler                                                                                             | ainless<br>al linear<br>rances:<br>± |
|   |          |                                                                                                                                                                                                                                                                                                                                                                                                                                                                                                                                                                                                                                                                                                                                                                                                                                                                                                                                                                                                                                                                                                                                                                  |      |   | SOURIA                                 |                                                                                                             |                                      |
|   |          |                                                                                                                                                                                                                                                                                                                                                                                                                                                                                                                                                                                                                                                                                                                                                                                                                                                                                                                                                                                                                                                                                                                                                                  |      | _ | FORMAT<br>A3                           | SOU<br>8D5                                                                                                  | RIAU<br>515S                         |
| L | Н        | G                                                                                                                                                                                                                                                                                                                                                                                                                                                                                                                                                                                                                                                                                                                                                                                                                                                                                                                                                                                                                                                                                                                                                                | F    | E | D                                      | C                                                                                                           |                                      |