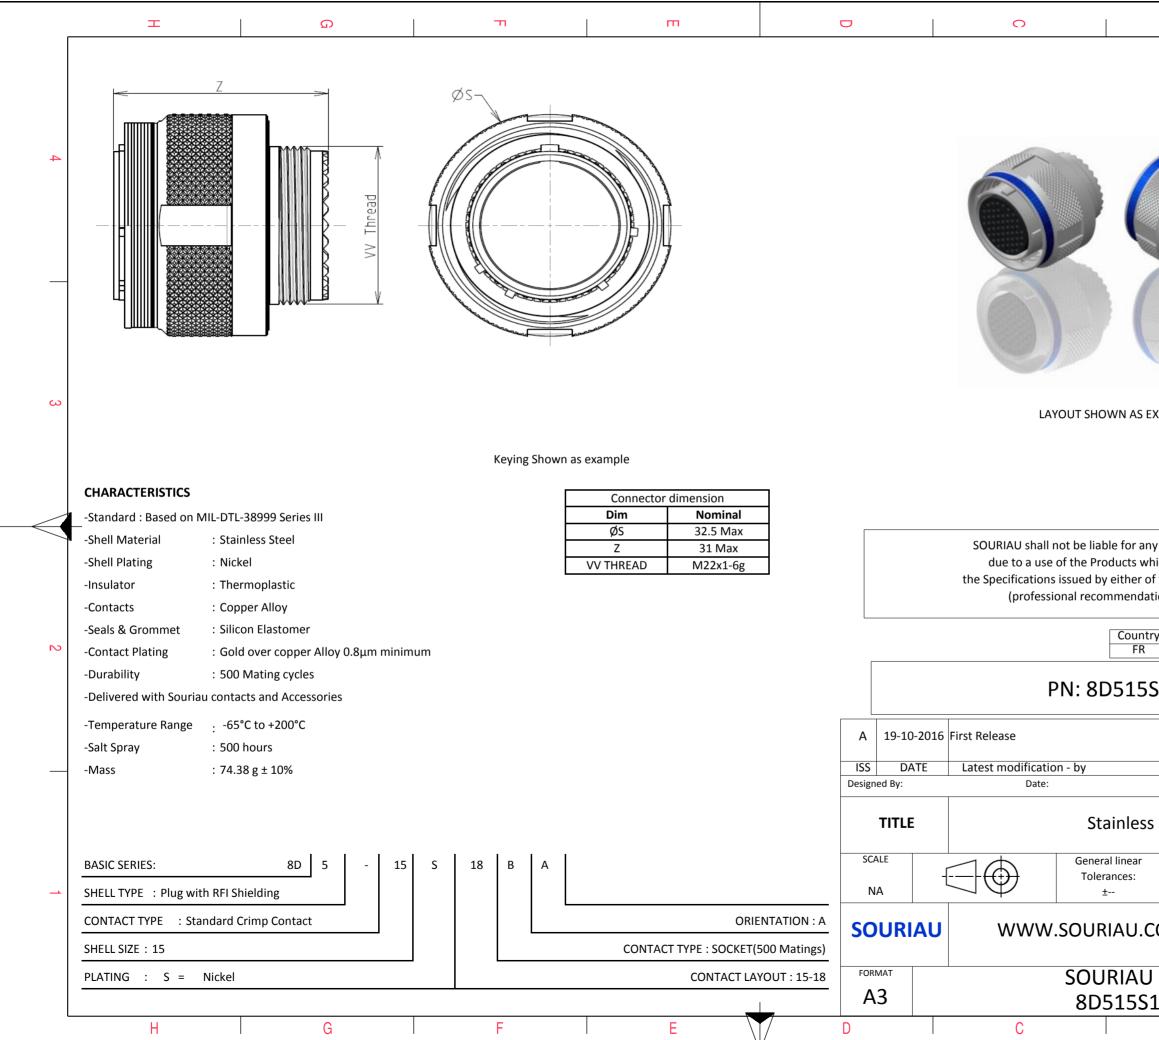

|                                                                                                                                        | Ξ                                         |          | A         |        |   |  |  |  |
|----------------------------------------------------------------------------------------------------------------------------------------|-------------------------------------------|----------|-----------|--------|---|--|--|--|
|                                                                                                                                        |                                           |          |           |        |   |  |  |  |
|