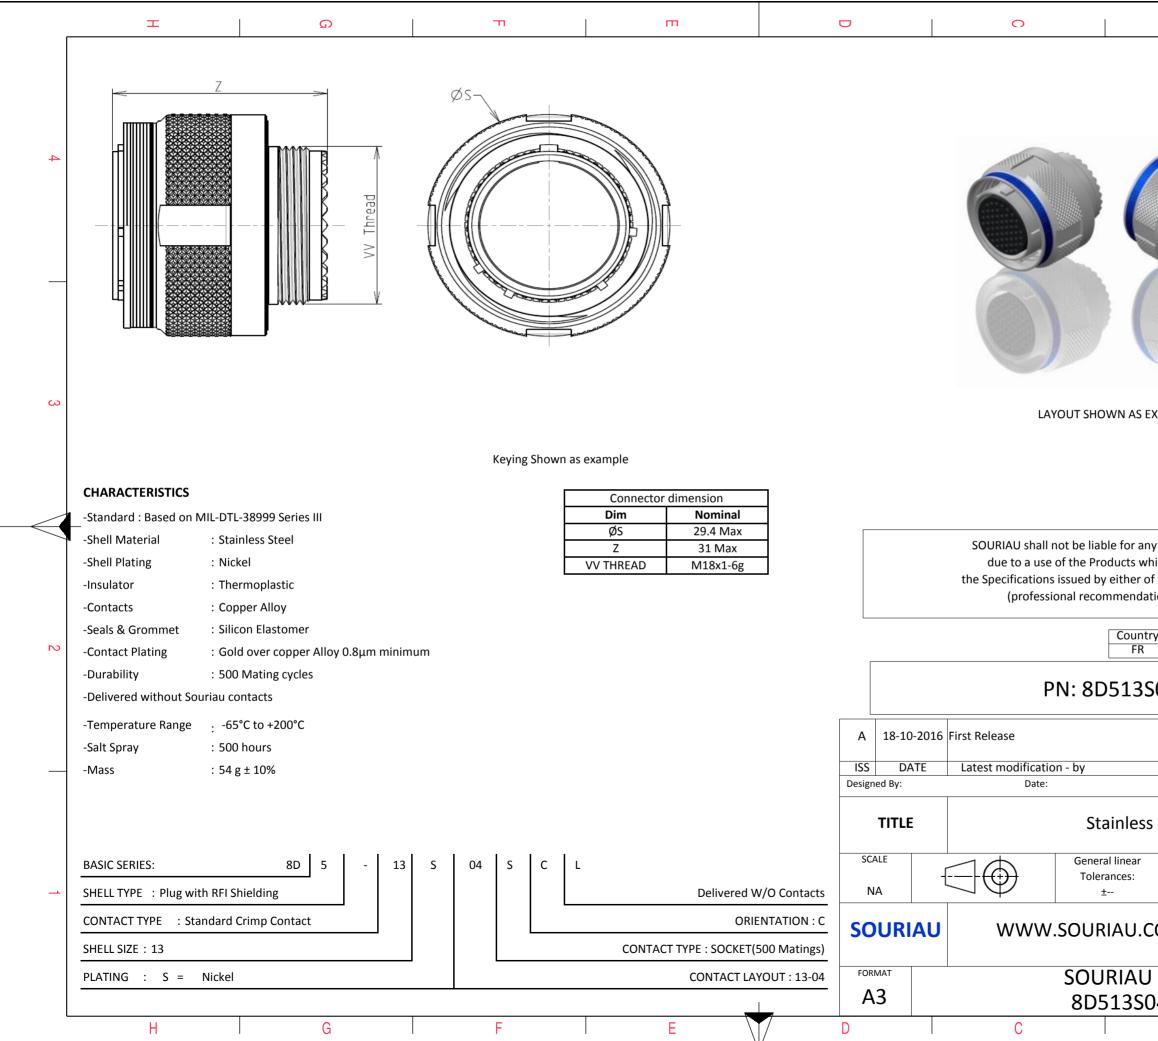

|                                                                                                                         | Β                                                                                |                              | A |              |   |  |
|-------------------------------------------------------------------------------------------------------------------------|----------------------------------------------------------------------------------|------------------------------|---|--------------|---|--|
|                                                                                                                         | C                                                                                |                              |   |              | 4 |  |
| AS EXA                                                                                                                  | AMPLE                                                                            |                              |   |              | 3 |  |
| s whic<br>er of t<br>ndatic<br>untry<br>FR                                                                              | non-conformit<br>ch does not co<br>che Parties or k<br>on, technical n<br>Jurisd | mply with<br>by a third part |   |              | 2 |  |
|                                                                                                                         |                                                                                  |                              |   | MOD N°       |   |  |
| customer drawing<br>ess Steel Plug 8D series                                                                            |                                                                                  |                              |   |              |   |  |
| ar<br>:                                                                                                                 | NPRDS / PROJECT<br>859                                                           |                              |   |              |   |  |
| J.COM<br>This document is the property of<br>SOURIAU<br>it must not be reproduced or<br>communicated without permission |                                                                                  |                              |   |              |   |  |
|                                                                                                                         | DRG N°<br>4SCL-C                                                                 |                              |   | SHEET<br>1/2 |   |  |
|                                                                                                                         | В                                                                                |                              | А |              | 1 |  |
|                                                                                                                         |                                                                                  |                              |   |              |   |  |