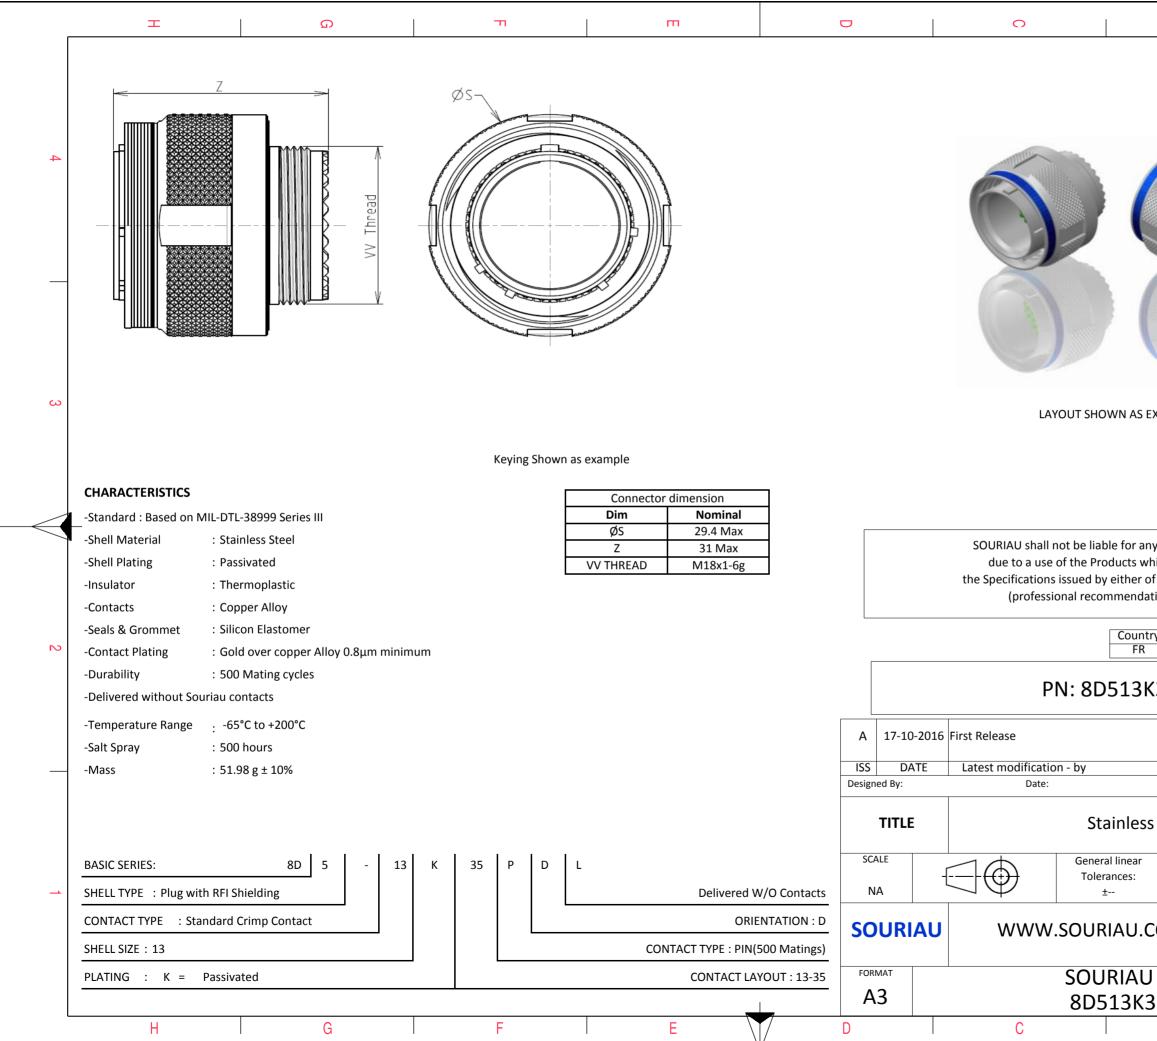

| σ                                                                                                                       | A                              |            |  |  |  |  |
|-------------------------------------------------------------------------------------------------------------------------|--------------------------------|------------|--|--|--|--|
|                                                                                                                         |                                | 4          |  |  |  |  |
| AS EXAMPLE                                                                                                              |                                | 3          |  |  |  |  |
| any non-conform<br>which does not content<br>of the Parties or<br>adation, technical n<br>untry Juris<br>FR<br>BK35PDL  | omply with<br>by a third party | 2          |  |  |  |  |
|                                                                                                                         | MOD                            | <br>\ \\!° |  |  |  |  |
|                                                                                                                         | CUSTOMER DRAWING               |            |  |  |  |  |
| ess Steel Plug 8D series                                                                                                |                                |            |  |  |  |  |
| ar                                                                                                                      | NPRDS / PROJECT<br>859         |            |  |  |  |  |
| J.COM<br>This document is the property of<br>SOURIAU<br>it must not be reproduced or<br>communicated without permission |                                |            |  |  |  |  |
|                                                                                                                         | SHE 1/                         |            |  |  |  |  |
| K35PDL-C                                                                                                                | A                              |            |  |  |  |  |
| _                                                                                                                       |                                |            |  |  |  |  |