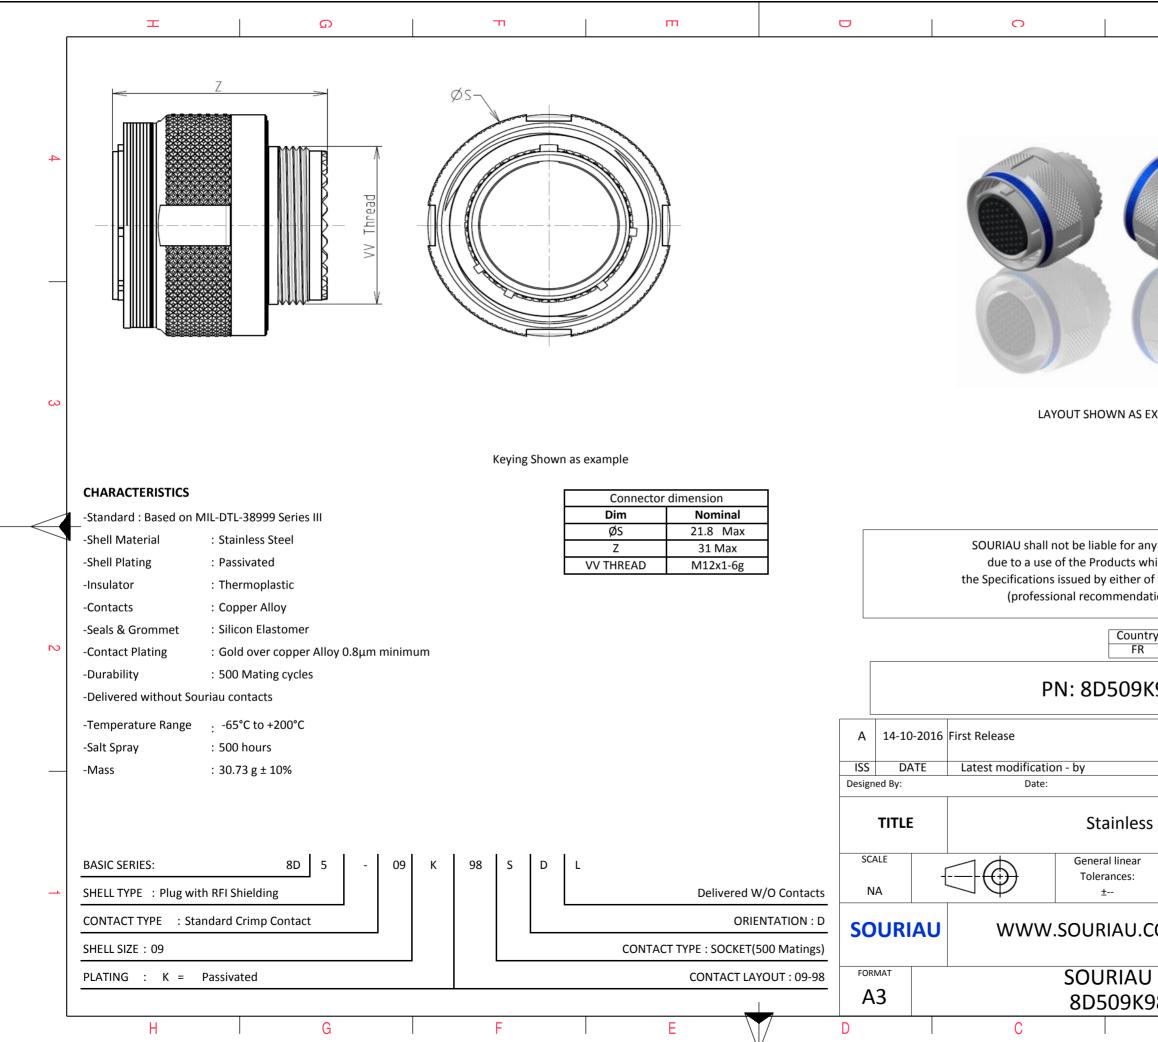

|                                                                       | σ                                                                                  | I                                                               | А        |         |          |  |
|-----------------------------------------------------------------------|------------------------------------------------------------------------------------|-----------------------------------------------------------------|----------|---------|----------|--|
|                                                                       |                                                                                    | I                                                               |          |         |          |  |
|                                                                       |                                                                                    |                                                                 |          |         |          |  |
|                                                                       |                                                                                    |                                                                 |          |         |          |  |
|                                                                       |                                                                                    |                                                                 |          |         |          |  |
| 1                                                                     | Million -                                                                          |                                                                 |          |         | 4        |  |
| 1                                                                     | 1                                                                                  |                                                                 |          |         |          |  |
|                                                                       | 1                                                                                  |                                                                 |          |         |          |  |
|                                                                       |                                                                                    | e e                                                             |          |         |          |  |
|                                                                       |                                                                                    |                                                                 |          |         | <u> </u> |  |
|                                                                       |                                                                                    |                                                                 |          |         |          |  |
| VIII                                                                  | 1.00                                                                               |                                                                 |          |         |          |  |
|                                                                       |                                                                                    |                                                                 |          |         |          |  |
| S EX4                                                                 | AMPLE                                                                              |                                                                 |          |         | 3        |  |
| //                                                                    |                                                                                    |                                                                 |          |         |          |  |
|                                                                       |                                                                                    |                                                                 |          |         |          |  |
|                                                                       |                                                                                    |                                                                 |          |         |          |  |
|                                                                       |                                                                                    |                                                                 |          |         |          |  |
|                                                                       | non-conformit<br>ch does not co                                                    |                                                                 |          |         |          |  |
| s which does not comply with<br>er of the Parties or by a third party |                                                                                    |                                                                 |          |         |          |  |
| idation, technical notice.)                                           |                                                                                    |                                                                 |          |         |          |  |
| untry<br>FR                                                           | Jurisc                                                                             | liction & Conti<br>Not Listed                                   | rol List |         | 2        |  |
|                                                                       |                                                                                    |                                                                 |          |         |          |  |
| 985                                                                   | 98SDL                                                                              |                                                                 |          |         |          |  |
|                                                                       |                                                                                    |                                                                 |          |         |          |  |
|                                                                       |                                                                                    |                                                                 |          | MOD N°  |          |  |
|                                                                       |                                                                                    | CUSTOMER                                                        | DRAWING  |         |          |  |
| ess Steel Plug 8D series                                              |                                                                                    |                                                                 |          |         |          |  |
| ar                                                                    | NPRDS / PROJECT                                                                    |                                                                 |          |         |          |  |
| •                                                                     |                                                                                    | 85<br>This doc                                                  |          | orty of | 1        |  |
| J.CC                                                                  | COM<br>This document is the property of<br>SOURIAU<br>it must not be reproduced or |                                                                 |          |         |          |  |
|                                                                       |                                                                                    | it must not be reproduced or<br>communicated without permission |          |         |          |  |
|                                                                       | DRG N°                                                                             |                                                                 |          | SHEET   |          |  |
| K98                                                                   | SDL-C                                                                              |                                                                 |          | 1/2     | J        |  |
|                                                                       | В                                                                                  | I                                                               | A        |         |          |  |
|                                                                       |                                                                                    |                                                                 |          |         |          |  |