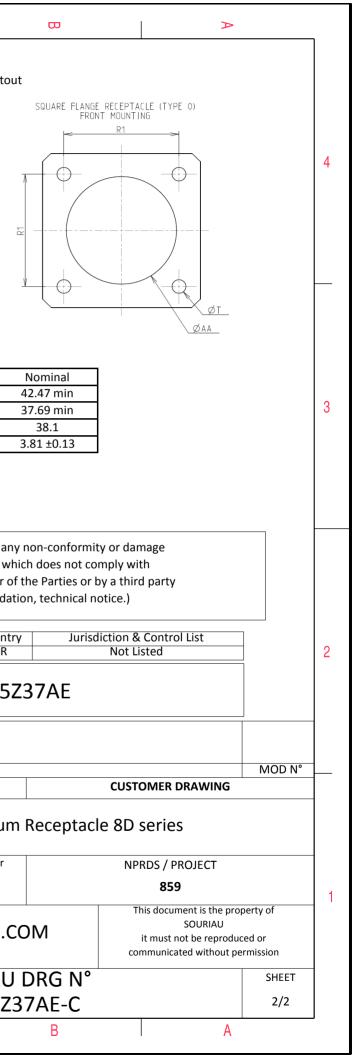

: 51.41 g ± 10%

| Connector dimension |               |  |  |
|---------------------|---------------|--|--|
| Dim                 | Nominal       |  |  |
| Р                   | 3.91±0.2      |  |  |
| PP                  | 6.15±0.2      |  |  |
| R1                  | 38.1          |  |  |
| R2                  | 34.93         |  |  |
| S                   | 46±0.3        |  |  |
| V                   | 20.07+0/-1.25 |  |  |
| W                   | 2.1/3.2       |  |  |
| Z                   | 31.5 Max      |  |  |
| VV THREAD           | M37x1-6g      |  |  |

А

| 0                                                                                                                                                                                                                                                                                                             |                                    | σ    |                              | Þ      |   |  |  |
|---------------------------------------------------------------------------------------------------------------------------------------------------------------------------------------------------------------------------------------------------------------------------------------------------------------|------------------------------------|------|------------------------------|--------|---|--|--|
|                                                                                                                                                                                                                                                                                                               |                                    |      |                              |        | 4 |  |  |
| LAY                                                                                                                                                                                                                                                                                                           | OUT SHOWN AS EXA                   | MPLE |                              |        | 3 |  |  |
| SOURIAU shall not be liable for any non-conformity or damage<br>due to a use of the Products which does not comply with<br>the Specifications issued by either of the Parties or by a third party<br>(professional recommendation, technical notice.)<br>Country Jurisdiction & Control List<br>FR Not Listed |                                    |      |                              |        |   |  |  |
| PN: 8D025Z37AE                                                                                                                                                                                                                                                                                                |                                    |      |                              |        |   |  |  |
| st Release<br>Latest modificatio                                                                                                                                                                                                                                                                              | n - by                             |      |                              | MOD N° |   |  |  |
| Date: CUSTOMER DRAWING Aluminium Receptacle 8D series                                                                                                                                                                                                                                                         |                                    |      |                              |        |   |  |  |
| $] \bigoplus$                                                                                                                                                                                                                                                                                                 | General linear<br>Tolerances:<br>± |      | NPRDS / PROJEC<br><b>859</b> |        | 1 |  |  |
| WWW.SOURIAU.COM       This document is the property of SOURIAU         it must not be reproduced or communicated without permission                                                                                                                                                                           |                                    |      |                              |        |   |  |  |
| SOURIAU DRG N°         SHEET           8D025Z37AE-C         1/2                                                                                                                                                                                                                                               |                                    |      |                              |        |   |  |  |
| С                                                                                                                                                                                                                                                                                                             |                                    | В    |                              | Α      | J |  |  |
|                                                                                                                                                                                                                                                                                                               |                                    |      |                              |        |   |  |  |