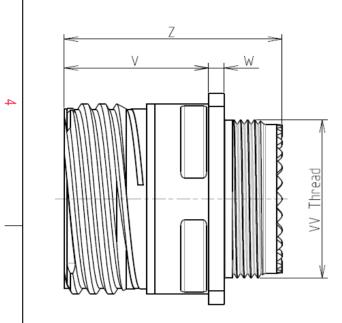

: 51.41 g ± 10%

| Connector dimension |               |  |  |
|---------------------|---------------|--|--|
| Dim                 | Nominal       |  |  |
| Р                   | 3.91±0.2      |  |  |
| PP                  | 6.15±0.2      |  |  |
| R1                  | 38.1          |  |  |
| R2                  | 34.93         |  |  |
| S                   | 46±0.3        |  |  |
| V                   | 20.07+0/-1.25 |  |  |
| W                   | 2.1/3.2       |  |  |
| Z                   | 31.5 Max      |  |  |
| VV THREAD           | M37x1-6g      |  |  |