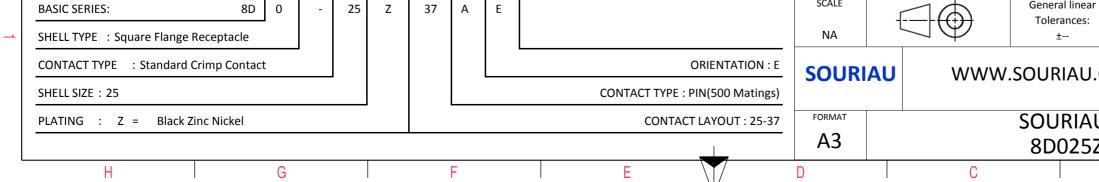

## CHARACTERISTICS

ယ

 $\sim$ 

-Mass

-Standard : Based on MIL-DTL-38999 Series III

| -Shell Material                                  | : Aluminium                                                                                                                                       |  |  |  |
|--------------------------------------------------|---------------------------------------------------------------------------------------------------------------------------------------------------|--|--|--|
| -Shell Plating                                   | : Black Zinc Nickel                                                                                                                               |  |  |  |
| -Insulator                                       | : Thermoplastic                                                                                                                                   |  |  |  |
| -Contacts                                        | : Copper Alloy                                                                                                                                    |  |  |  |
| -Seals & Grommet                                 | : Silicon Elastomer                                                                                                                               |  |  |  |
| -Contact Plating                                 | : Gold over copper Alloy $0.8 \mu m$ minimum                                                                                                      |  |  |  |
| -Durability                                      | : 500 Mating cycles                                                                                                                               |  |  |  |
| -Delivered with Souriau contacts and Accessories |                                                                                                                                                   |  |  |  |
| -Temperature Range                               | : -65°C to +175°C                                                                                                                                 |  |  |  |
| -Salt Spray                                      | : 500 hours                                                                                                                                       |  |  |  |
|                                                  | -Shell Plating<br>-Insulator<br>-Contacts<br>-Seals & Grommet<br>-Contact Plating<br>-Durability<br>-Delivered with Souriau<br>-Temperature Range |  |  |  |