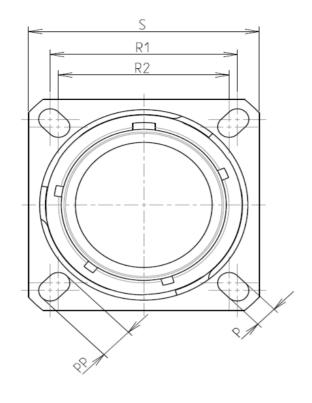

: 51.41 g ± 10%

| Connector dimension |               |  |  |
|---------------------|---------------|--|--|
| Dim                 | Nominal       |  |  |
| Р                   | 3.91±0.2      |  |  |
| PP                  | 6.15±0.2      |  |  |
| R1                  | 38.1          |  |  |
| R2                  | 34.93         |  |  |
| S                   | 46±0.3        |  |  |
| V                   | 20.07+0/-1.25 |  |  |
| W                   | 2.1/3.2       |  |  |
| Z                   | 31.5 Max      |  |  |
| VV THREAD           | M37x1-6g      |  |  |