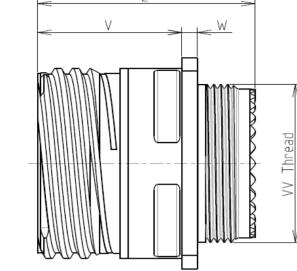

: 2000 hours

8D 0

G

25

-

Х

| Connector dimension |               |  |  |
|---------------------|---------------|--|--|
| Dim                 | Nominal       |  |  |
| Р                   | 3.91±0.2      |  |  |
| PP                  | 6.15±0.2      |  |  |
| R1                  | 38.1          |  |  |
| R2                  | 34.93         |  |  |
| S                   | 46±0.3        |  |  |
| V                   | 20.07+0/-1.25 |  |  |
| W                   | 2.1/3.2       |  |  |
| Z                   | 31.5 Max      |  |  |
| VV THREAD           | M37x1-6g      |  |  |
|                     |               |  |  |

| - m                                                                                                                                                                              | D                        | 0                                                                               | Φ                        | A                                                                                                              | 7   |
|----------------------------------------------------------------------------------------------------------------------------------------------------------------------------------|--------------------------|---------------------------------------------------------------------------------|--------------------------|----------------------------------------------------------------------------------------------------------------|-----|
| S<br>R1<br>R2<br>R2<br>R2<br>R2<br>R2<br>R2<br>R2<br>R2<br>R2<br>R2<br>R2<br>R2<br>R2                                                                                            |                          |                                                                                 |                          |                                                                                                                | 4   |
|                                                                                                                                                                                  |                          | LAYOUT SHOV                                                                     | VN AS EXAMPLE            |                                                                                                                | 3   |
| Connector dimension    Dim  Nominal    P  3.91±0.2    PP  6.15±0.2    R1  38.1    R2  34.93    S  46±0.3    V  20.07+0/-1.25    W  2.1/3.2    Z  31.5 Max    VV THREAD  M37x1-6g |                          | due to a use of the Proc<br>the Specifications issued by<br>(professional recom |                          | vith<br>ird party                                                                                              | 2   |
|                                                                                                                                                                                  | A 09-10-2016             | First Release                                                                   |                          |                                                                                                                |     |
|                                                                                                                                                                                  | ISS DATE<br>Designed By: | Latest modification - by<br>Date:                                               | CUS                      | MOD N°                                                                                                         |     |
|                                                                                                                                                                                  | TITLE                    |                                                                                 |                          |                                                                                                                |     |
| 90 A B                                                                                                                                                                           | SCALE -{                 | General<br>Tolera<br>±-                                                         | nces:                    | PRDS / PROJECT<br><b>859</b>                                                                                   | - 1 |
| ORIEN<br>CONTACT TYPE : PIN(50                                                                                                                                                   | TATION : B<br>O Matings) | WWW.SOURI                                                                       | AU.COM                   | This document is the property of<br>SOURIAU<br>it must not be reproduced or<br>communicated without permission |     |
| CONTACT LAYO                                                                                                                                                                     | UT : 25-90 FORMAT A3     |                                                                                 | RIAU DRG N°<br>25X90AB-C | SHEET<br>1/2                                                                                                   |     |
| F E                                                                                                                                                                              | D                        | C                                                                               | B                        | A                                                                                                              |     |