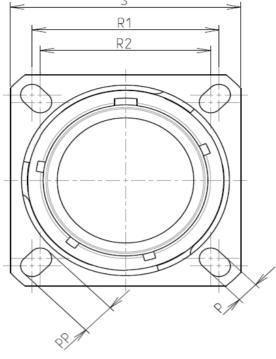

: 2000 hours

8D 0

G

25

-

Х

| Connector dimension |               |  |  |
|---------------------|---------------|--|--|
| Dim                 | Nominal       |  |  |
| Р                   | 3.91±0.2      |  |  |
| PP                  | 6.15±0.2      |  |  |
| R1                  | 38.1          |  |  |
| R2                  | 34.93         |  |  |
| S                   | 46±0.3        |  |  |
| V                   | 20.07+0/-1.25 |  |  |
| W                   | 2.1/3.2       |  |  |
| Z                   | 31.5 Max      |  |  |
| VV THREAD           | M37x1-6g      |  |  |
|                     |               |  |  |

| - m                                                                                                                                                                              | D                        | 0                                                                               | Φ                        | A                                                                                                              | 7   |
|----------------------------------------------------------------------------------------------------------------------------------------------------------------------------------|--------------------------|---------------------------------------------------------------------------------|--------------------------|----------------------------------------------------------------------------------------------------------------|-----|
| S<br>R1<br>R2<br>R2<br>R2<br>R2<br>R2<br>R2<br>R2<br>R2<br>R2<br>R2<br>R2<br>R2<br>R2                                                                                            |                          |                                                                                 |                          |                                                                                                                | 4   |
|                                                                                                                                                                                  |                          | LAYOUT SHOV                                                                     | VN AS EXAMPLE            |                                                                                                                | 3   |
| Connector dimension    Dim  Nominal    P  3.91±0.2    PP  6.15±0.2    R1  38.1    R2  34.93    S  46±0.3    V  20.07+0/-1.25    W  2.1/3.2    Z  31.5 Max    VV THREAD  M37x1-6g |                          | due to a use of the Proc<br>the Specifications issued by<br>(professional recom |                          | vith<br>ird party                                                                                              | 2   |
|                                                                                                                                                                                  | A 09-10-2016             | First Release                                                                   |                          |                                                                                                                |     |
|                                                                                                                                                                                  | ISS DATE<br>Designed By: | Latest modification - by<br>Date:                                               | CUS                      | MOD N°                                                                                                         |     |
|                                                                                                                                                                                  | TITLE                    |                                                                                 |                          |                                                                                                                |     |
| 90 A B                                                                                                                                                                           | SCALE -{                 | General<br>Tolera<br>±-                                                         | nces:                    | PRDS / PROJECT<br><b>859</b>                                                                                   | - 1 |
| ORIEN<br>CONTACT TYPE : PIN(50                                                                                                                                                   | TATION : B<br>O Matings) | WWW.SOURI                                                                       | AU.COM                   | This document is the property of<br>SOURIAU<br>it must not be reproduced or<br>communicated without permission |     |
| CONTACT LAYO                                                                                                                                                                     | UT : 25-90 FORMAT A3     |                                                                                 | RIAU DRG N°<br>25X90AB-C | SHEET<br>1/2                                                                                                   |     |
| F E                                                                                                                                                                              | D                        | C                                                                               | B                        | A                                                                                                              |     |