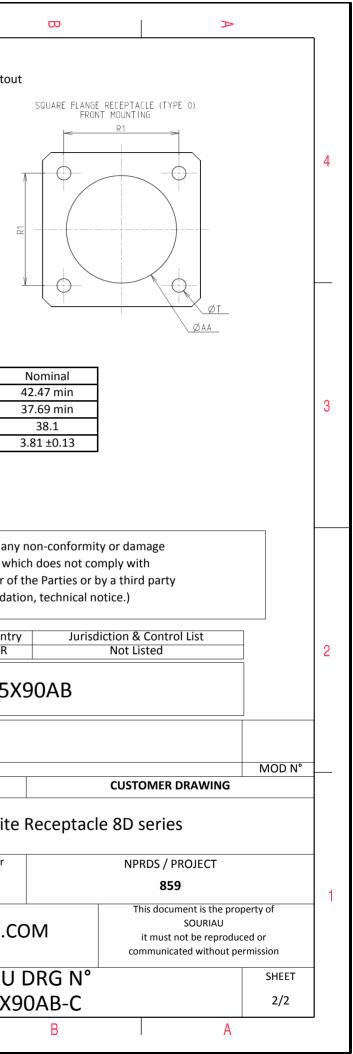

| -        | Ŧ                                                                                                                                                                                                                                                                                                                                                                                                  | ۵                                                                                                                                                                                                                                                                                                                                                                                                                                                                                                                                                                                                                                                                                                                                                                                                                                                                                                                                                                                                                                                                                                                                                                                                                                                                                                                                                                                                                                                                                                                                                                                                                                              | г | m |                                        | 0                                                                                                       |                                       |
|----------|----------------------------------------------------------------------------------------------------------------------------------------------------------------------------------------------------------------------------------------------------------------------------------------------------------------------------------------------------------------------------------------------------|------------------------------------------------------------------------------------------------------------------------------------------------------------------------------------------------------------------------------------------------------------------------------------------------------------------------------------------------------------------------------------------------------------------------------------------------------------------------------------------------------------------------------------------------------------------------------------------------------------------------------------------------------------------------------------------------------------------------------------------------------------------------------------------------------------------------------------------------------------------------------------------------------------------------------------------------------------------------------------------------------------------------------------------------------------------------------------------------------------------------------------------------------------------------------------------------------------------------------------------------------------------------------------------------------------------------------------------------------------------------------------------------------------------------------------------------------------------------------------------------------------------------------------------------------------------------------------------------------------------------------------------------|---|---|----------------------------------------|---------------------------------------------------------------------------------------------------------|---------------------------------------|
|          |                                                                                                                                                                                                                                                                                                                                                                                                    | Contact Layout                                                                                                                                                                                                                                                                                                                                                                                                                                                                                                                                                                                                                                                                                                                                                                                                                                                                                                                                                                                                                                                                                                                                                                                                                                                                                                                                                                                                                                                                                                                                                                                                                                 |   |   |                                        | Pa                                                                                                      | anel Cutout                           |
| 4        |                                                                                                                                                                                                                                                                                                                                                                                                    | $ \begin{array}{c} \begin{array}{c} \begin{array}{c} \begin{array}{c} \begin{array}{c} \end{array} \\ \end{array} \\ \end{array} \\ \end{array} \\ \begin{array}{c} \end{array} \\ \end{array} \\ \end{array} \\ \end{array} \\ \begin{array}{c} \end{array} \\ \end{array} \\ \end{array} \\ \end{array} \\ \begin{array}{c} \end{array} \\ \end{array} $ |   |   | ٨                                      | SQUARE FLANCE RECEPTACLE (TYPE 0)<br>REAR MOUNTING                                                      |                                       |
|          | Contact<br>position<br>ID  Locatic<br>(mm)    A  +.065 (1.65)    B  +.275 (6.99)    C  +.490 (12.45)    E  +.531 (13.49)    F  +.531 (13.49)    G  +.420 (10.67)    H  +.420 (12.45)                                                                                                                                                                                                               | Y-axis<br>(mm)  Contact<br>position ID  X-axis<br>(mm)  Y-axis<br>(mm)    +.533 (13.54)  a  +.404 (10.26)  +.125 (3.18)    +.466 (11.84)  b  +.404 (10.26)  +.125 (3.18)    +.373 (11.01)  +.000 (0.00)  +.307 (11.10)  +.000 (0.00)    +.373 (11.26)  c  +.404 (10.26) 125 (3.18)    +.227 (5.77)  d  +.314 (7.98) 221 (5.61)    +.093 (2.26)  e  +.245 (6.22) 337 (8.56)   227 (5.77)  g  +.000 (0.00) 395 (10.03)   337 (8.56)  h 136 (3.45) 424 (10.77)                                                                                                                                                                                                                                                                                                                                                                                                                                                                                                                                                                                                                                                                                                                                                                                                                                                                                                                                                                                                                                                                                                                                                                                    |   |   | £<br>22 −                              | ØA                                                                                                      | 5 <u>7</u>                            |
| ω        | $\begin{array}{c} {\sf K} & + 0.65(1.65) \\ {\sf L} & - 0.65(1.85) \\ {\sf M} &275(6.99) \\ {\sf N} &275(6.99) \\ {\sf P} &490(12.45) \\ {\sf R} &531(13.49) \\ {\sf S} &531(13.49) \\ {\sf T} &490(12.45) \\ {\sf U} &200(12.45) \\ {\sf U} &275(6.99) \\ {\sf W} &065(1.85) \\ {\sf X} & + .136(3.45) \\ {\sf Y} & + .245(6.22) \\ {\sf Y} & + .245(6.22) \\ {\sf Y} & + .245(6.22) \end{array}$ | $\begin{array}{c c c c c c c c c c c c c c c c c c c $                                                                                                                                                                                                                                                                                                                                                                                                                                                                                                                                                                                                                                                                                                                                                                                                                                                                                                                                                                                                                                                                                                                                                                                                                                                                                                                                                                                                                                                                                                                                                                                         |   |   |                                        | Dim<br>ØA<br>ØAA<br>R1<br>ØT                                                                            |                                       |
|          | size ment no. contacts co<br>25 -90 4                                                                                                                                                                                                                                                                                                                                                              | Size<br>ontacts  Service<br>rating  Contact<br>location  Standard contact    0<br>se note)  Twinax  W, Z  M39029/90-529  M39029/91-530    16  I  Y, AA  M39029/56-364  M39029/56-352    20  I  All others  M39029/58-363  M39029/56-357                                                                                                                                                                                                                                                                                                                                                                                                                                                                                                                                                                                                                                                                                                                                                                                                                                                                                                                                                                                                                                                                                                                                                                                                                                                                                                                                                                                                        | 2 |   |                                        | SOURIAU shall not be lia<br>due to a use of the Pr<br>the Specifications issued b<br>(professional reco | oducts whi<br>y either of             |
| N        |                                                                                                                                                                                                                                                                                                                                                                                                    |                                                                                                                                                                                                                                                                                                                                                                                                                                                                                                                                                                                                                                                                                                                                                                                                                                                                                                                                                                                                                                                                                                                                                                                                                                                                                                                                                                                                                                                                                                                                                                                                                                                |   |   |                                        | PN: 81                                                                                                  | Country<br>FR<br>D025X                |
|          |                                                                                                                                                                                                                                                                                                                                                                                                    |                                                                                                                                                                                                                                                                                                                                                                                                                                                                                                                                                                                                                                                                                                                                                                                                                                                                                                                                                                                                                                                                                                                                                                                                                                                                                                                                                                                                                                                                                                                                                                                                                                                |   |   | A 09-10-20<br>ISS DATE<br>Designed By: | 16 First Release<br>Latest modification - by<br>Date:                                                   |                                       |
| <u> </u> |                                                                                                                                                                                                                                                                                                                                                                                                    |                                                                                                                                                                                                                                                                                                                                                                                                                                                                                                                                                                                                                                                                                                                                                                                                                                                                                                                                                                                                                                                                                                                                                                                                                                                                                                                                                                                                                                                                                                                                                                                                                                                |   |   | TITLE<br>SCALE<br>NA                   | Gener<br>Gener<br>Tole                                                                                  | nposite<br>ral linear<br>rances:<br>± |
|          |                                                                                                                                                                                                                                                                                                                                                                                                    |                                                                                                                                                                                                                                                                                                                                                                                                                                                                                                                                                                                                                                                                                                                                                                                                                                                                                                                                                                                                                                                                                                                                                                                                                                                                                                                                                                                                                                                                                                                                                                                                                                                |   |   | SOURIA                                 | U WWW.SOUF                                                                                              | RIAU.C                                |
|          |                                                                                                                                                                                                                                                                                                                                                                                                    |                                                                                                                                                                                                                                                                                                                                                                                                                                                                                                                                                                                                                                                                                                                                                                                                                                                                                                                                                                                                                                                                                                                                                                                                                                                                                                                                                                                                                                                                                                                                                                                                                                                |   | _ | FORMAT<br>A3                           |                                                                                                         | JRIAU<br>025X9                        |
|          | Н                                                                                                                                                                                                                                                                                                                                                                                                  | G                                                                                                                                                                                                                                                                                                                                                                                                                                                                                                                                                                                                                                                                                                                                                                                                                                                                                                                                                                                                                                                                                                                                                                                                                                                                                                                                                                                                                                                                                                                                                                                                                                              | F | E | D                                      | С                                                                                                       |                                       |