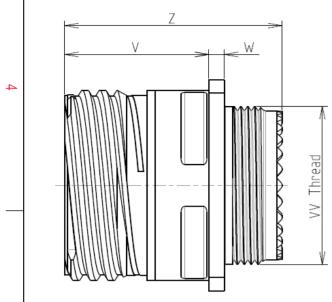

: 34 g ± 10%

8D 0

G

-

| Connector dimension |               |  |  |  |
|---------------------|---------------|--|--|--|
| Dim                 | Nominal       |  |  |  |
| Р                   | 3.91±0.2      |  |  |  |
| PP                  | 6.15±0.2      |  |  |  |
| R1                  | 38.1          |  |  |  |
| R2                  | 34.93         |  |  |  |
| S                   | 46±0.3        |  |  |  |
| V                   | 20.07+0/-1.25 |  |  |  |
| W                   | 2.1/3.2       |  |  |  |
| Z                   | 31.5 Max      |  |  |  |
| VV THREAD           | M37x1-6g      |  |  |  |

| П             | т                                                                                                                                                                                            | D                                                                       |                         | 0                                   |                                                                                              | Φ                                                   | A                                                   |              |   |
|---------------|----------------------------------------------------------------------------------------------------------------------------------------------------------------------------------------------|-------------------------------------------------------------------------|-------------------------|-------------------------------------|----------------------------------------------------------------------------------------------|-----------------------------------------------------|-----------------------------------------------------|--------------|---|
| <             | S<br>R1<br>R2<br>I<br>I<br>I<br>I<br>I<br>I<br>I<br>I<br>I<br>I<br>I<br>I<br>I<br>I<br>I<br>I<br>I<br>I                                                                                      |                                                                         |                         | LAY                                 | OUT SHOWN AS EXA                                                                             | AMPLE                                               |                                                     |              | 4 |
| Keying Showr  | Connector dimension           Dim         Nominal           P         3.91±0.2           PP         6.15±0.2           R1         38.1           R2         34.93           S         46±0.3 |                                                                         |                         | due to a use of the Specifications  | oot be liable for any<br>of the Products whic<br>issued by either of t<br>onal recommendatic | ch does not comply<br>the Parties or by a t         | with<br>hird party                                  |              |   |
| m minimum     | V         20.07+0/-1.25           W         2.1/3.2           Z         31.5 Max           VV THREAD         M37x1-6g                                                                        | Country Jurisdiction & Control List<br>FR Not Listed<br>PN: 8D025X37PAL |                         |                                     |                                                                                              | 2                                                   |                                                     |              |   |
|               |                                                                                                                                                                                              |                                                                         | A 09-10-2016<br>SS DATE | First Release<br>Latest modificatio | n - by                                                                                       |                                                     |                                                     | MOD N°       |   |
|               |                                                                                                                                                                                              | De                                                                      | signed By:              | Date:                               | Composite                                                                                    | cu<br>Receptacle 81                                 | D series                                            |              |   |
| - 25 X 37 P A | L<br>Delivered W                                                                                                                                                                             | //O Contacts                                                            | SCALE -{                | $\exists \Phi$                      | General linear<br>Tolerances:<br>±                                                           |                                                     | NPRDS / PROJECT<br>859<br>This document is the prop | erty of      | 1 |
|               | ORIENTATION : A<br>CONTACT TYPE : PIN(500 Matings)                                                                                                                                           |                                                                         | SOURIAU WWW.SOURIAU.COM |                                     |                                                                                              | it must not be reproduc<br>communicated without per | ed or<br>mission                                    |              |   |
|               | CONTACT LA                                                                                                                                                                                   | 001.23-37                                                               | A3                      |                                     | SOURIAU<br>8D025X37                                                                          | 7PAL-C                                              |                                                     | SHEET<br>1/2 |   |
| l F           | I E                                                                                                                                                                                          | D                                                                       |                         | С                                   |                                                                                              | В                                                   | A                                                   |              |   |