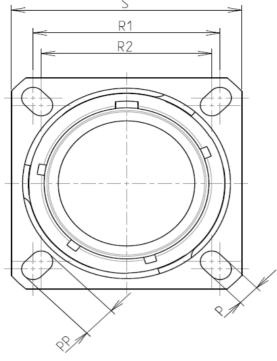

: 34 g ± 10%

8D 0

G

-

| Connector dimension |               |  |  |  |
|---------------------|---------------|--|--|--|
| Dim                 | Nominal       |  |  |  |
| Р                   | 3.91±0.2      |  |  |  |
| PP                  | 6.15±0.2      |  |  |  |
| R1                  | 38.1          |  |  |  |
| R2                  | 34.93         |  |  |  |
| S                   | 46±0.3        |  |  |  |
| V                   | 20.07+0/-1.25 |  |  |  |
| W                   | 2.1/3.2       |  |  |  |
| Z                   | 31.5 Max      |  |  |  |
| VV THREAD           | M37x1-6g      |  |  |  |

| П             | т                                                                                                                                                                                            | D                                                                       |                         | 0                                   |                                                                                              | Φ                                                   | A                                                   |              |   |
|---------------|----------------------------------------------------------------------------------------------------------------------------------------------------------------------------------------------|-------------------------------------------------------------------------|-------------------------|-------------------------------------|----------------------------------------------------------------------------------------------|-----------------------------------------------------|-----------------------------------------------------|--------------|---|
| <             | S<br>R1<br>R2<br>I<br>I<br>I<br>I<br>I<br>I<br>I<br>I<br>I<br>I<br>I<br>I<br>I<br>I<br>I<br>I<br>I<br>I                                                                                      |                                                                         |                         | LAY                                 | OUT SHOWN AS EXA                                                                             | AMPLE                                               |                                                     |              | 4 |
| Keying Showr  | Connector dimension           Dim         Nominal           P         3.91±0.2           PP         6.15±0.2           R1         38.1           R2         34.93           S         46±0.3 |                                                                         |                         | due to a use of the Specifications  | oot be liable for any<br>of the Products whic<br>issued by either of t<br>onal recommendatic | ch does not comply<br>the Parties or by a t         | with<br>hird party                                  |              |   |
| m minimum     | V         20.07+0/-1.25           W         2.1/3.2           Z         31.5 Max           VV THREAD         M37x1-6g                                                                        | Country Jurisdiction & Control List<br>FR Not Listed<br>PN: 8D025X37PAL |                         |                                     |                                                                                              | 2                                                   |                                                     |              |   |
|               |                                                                                                                                                                                              |                                                                         | A 09-10-2016<br>SS DATE | First Release<br>Latest modificatio | n - by                                                                                       |                                                     |                                                     | MOD N°       |   |
|               |                                                                                                                                                                                              | De                                                                      | signed By:              | Date:                               | Composite                                                                                    | cu<br>Receptacle 81                                 | D series                                            |              |   |
| - 25 X 37 P A | L<br>Delivered W                                                                                                                                                                             | //O Contacts                                                            | SCALE -{                | $\exists \Phi$                      | General linear<br>Tolerances:<br>±                                                           |                                                     | NPRDS / PROJECT<br>859<br>This document is the prop | erty of      | 1 |
|               | ORIENTATION : A<br>CONTACT TYPE : PIN(500 Matings)                                                                                                                                           |                                                                         | SOURIAU WWW.SOURIAU.COM |                                     |                                                                                              | it must not be reproduc<br>communicated without per | ed or<br>mission                                    |              |   |
|               | CONTACT LA                                                                                                                                                                                   | 001.23-37                                                               | A3                      |                                     | SOURIAU<br>8D025X37                                                                          | 7PAL-C                                              |                                                     | SHEET<br>1/2 |   |
| l F           | I E                                                                                                                                                                                          | D                                                                       |                         | С                                   |                                                                                              | В                                                   | A                                                   |              |   |