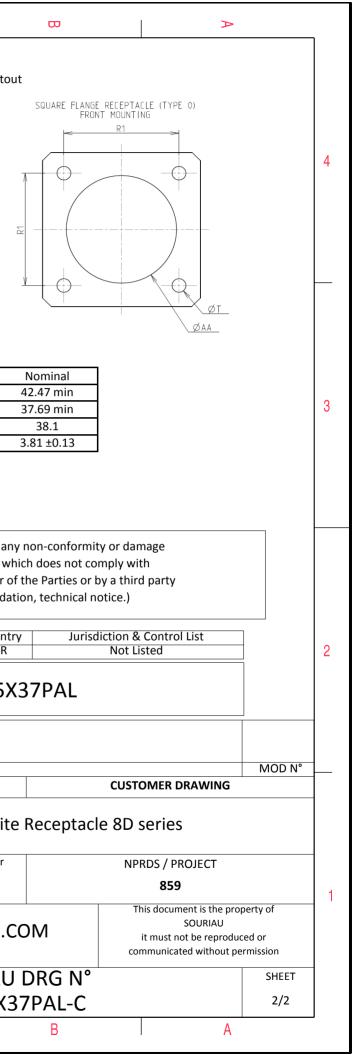

: 34 g ± 10%

8D 0

G

-

| Connector dimension |               |  |  |  |
|---------------------|---------------|--|--|--|
| Dim                 | Nominal       |  |  |  |
| Р                   | 3.91±0.2      |  |  |  |
| PP                  | 6.15±0.2      |  |  |  |
| R1                  | 38.1          |  |  |  |
| R2                  | 34.93         |  |  |  |
| S                   | 46±0.3        |  |  |  |
| V                   | 20.07+0/-1.25 |  |  |  |
| W                   | 2.1/3.2       |  |  |  |
| Z                   | 31.5 Max      |  |  |  |
| VV THREAD           | M37x1-6g      |  |  |  |

| П             | т                                                                                                                                                                                            | D                                                                       |                         | 0                                   |                                                                                              | Φ                                                   | A                                                   |              |   |
|---------------|----------------------------------------------------------------------------------------------------------------------------------------------------------------------------------------------|-------------------------------------------------------------------------|-------------------------|-------------------------------------|----------------------------------------------------------------------------------------------|-----------------------------------------------------|-----------------------------------------------------|--------------|---|
| <             | S<br>R1<br>R2<br>I<br>I<br>I<br>I<br>I<br>I<br>I<br>I<br>I<br>I<br>I<br>I<br>I<br>I<br>I<br>I<br>I<br>I                                                                                      |                                                                         |                         | LAY                                 | OUT SHOWN AS EXA                                                                             | AMPLE                                               |                                                     |              | 4 |
| Keying Showr  | Connector dimension           Dim         Nominal           P         3.91±0.2           PP         6.15±0.2           R1         38.1           R2         34.93           S         46±0.3 |                                                                         |                         | due to a use of the Specifications  | oot be liable for any<br>of the Products whic<br>issued by either of t<br>onal recommendatic | ch does not comply<br>the Parties or by a t         | with<br>hird party                                  |              |   |
| m minimum     | V         20.07+0/-1.25           W         2.1/3.2           Z         31.5 Max           VV THREAD         M37x1-6g                                                                        | Country Jurisdiction & Control List<br>FR Not Listed<br>PN: 8D025X37PAL |                         |                                     |                                                                                              | 2                                                   |                                                     |              |   |
|               |                                                                                                                                                                                              |                                                                         | A 09-10-2016<br>SS DATE | First Release<br>Latest modificatio | n - by                                                                                       |                                                     |                                                     | MOD N°       |   |
|               |                                                                                                                                                                                              | De                                                                      | signed By:              | Date:                               | Composite                                                                                    | cu<br>Receptacle 81                                 | D series                                            |              |   |
| - 25 X 37 P A | L<br>Delivered W                                                                                                                                                                             | //O Contacts                                                            | SCALE -{                | $\exists \Phi$                      | General linear<br>Tolerances:<br>±                                                           |                                                     | NPRDS / PROJECT<br>859<br>This document is the prop | erty of      | 1 |
|               | ORIENTATION : A<br>CONTACT TYPE : PIN(500 Matings)                                                                                                                                           |                                                                         | SOURIAU WWW.SOURIAU.COM |                                     |                                                                                              | it must not be reproduc<br>communicated without per | ed or<br>mission                                    |              |   |
|               | CONTACT LA                                                                                                                                                                                   | 001.23-37                                                               | A3                      |                                     | SOURIAU<br>8D025X37                                                                          | 7PAL-C                                              |                                                     | SHEET<br>1/2 |   |
| l F           | I E                                                                                                                                                                                          | D                                                                       |                         | С                                   |                                                                                              | В                                                   | A                                                   |              |   |