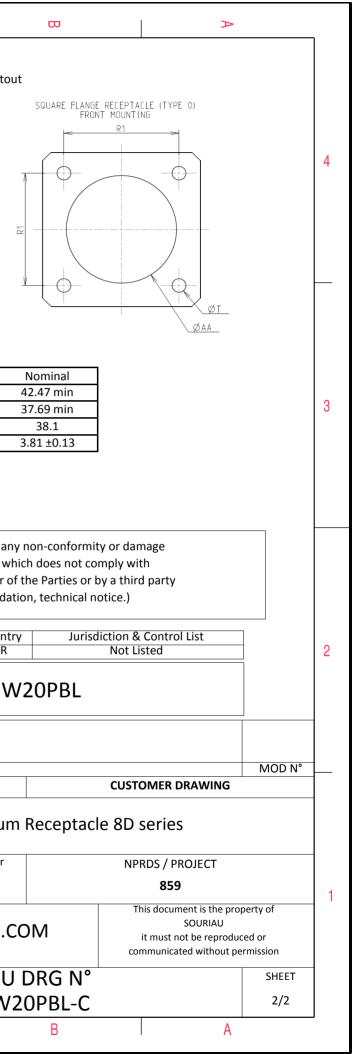

B L

| Connector dimension |               |  |  |
|---------------------|---------------|--|--|
| Dim                 | Nominal       |  |  |
| Р                   | 3.91±0.2      |  |  |
| PP                  | 6.15±0.2      |  |  |
| R1                  | 38.1          |  |  |
| R2                  | 34.93         |  |  |
| S                   | 46±0.3        |  |  |
| V                   | 20.07+0/-1.25 |  |  |
| W                   | 2.1/3.2       |  |  |
| Z                   | 31.5 Max      |  |  |
| VV THREAD           | M37x1-6g      |  |  |