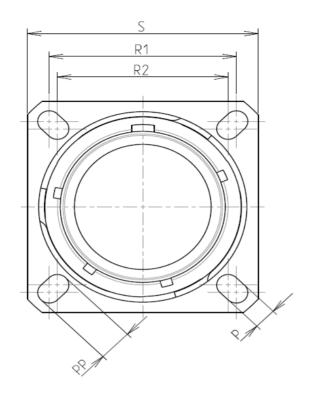

B L

| Connector dimension |               |  |  |
|---------------------|---------------|--|--|
| Dim                 | Nominal       |  |  |
| Р                   | 3.91±0.2      |  |  |
| PP                  | 6.15±0.2      |  |  |
| R1                  | 38.1          |  |  |
| R2                  | 34.93         |  |  |
| S                   | 46±0.3        |  |  |
| V                   | 20.07+0/-1.25 |  |  |
| W                   | 2.1/3.2       |  |  |
| Z                   | 31.5 Max      |  |  |
| VV THREAD           | M37x1-6g      |  |  |