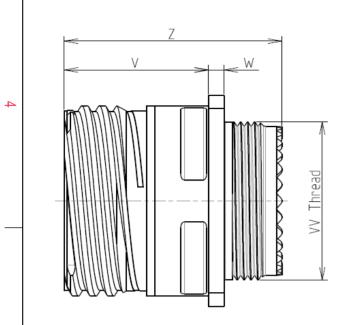

: 38.29 g ± 10%

8D 0

G

25

W

20

Ρ

F

B L

| Connector dimension |               |  |  |
|---------------------|---------------|--|--|
| Dim                 | Nominal       |  |  |
| Р                   | 3.91±0.2      |  |  |
| PP                  | 6.15±0.2      |  |  |
| R1                  | 38.1          |  |  |
| R2                  | 34.93         |  |  |
| S                   | 46±0.3        |  |  |
| V                   | 20.07+0/-1.25 |  |  |
| W                   | 2.1/3.2       |  |  |
| Z                   | 31.5 Max      |  |  |
| VV THREAD           | M37x1-6g      |  |  |