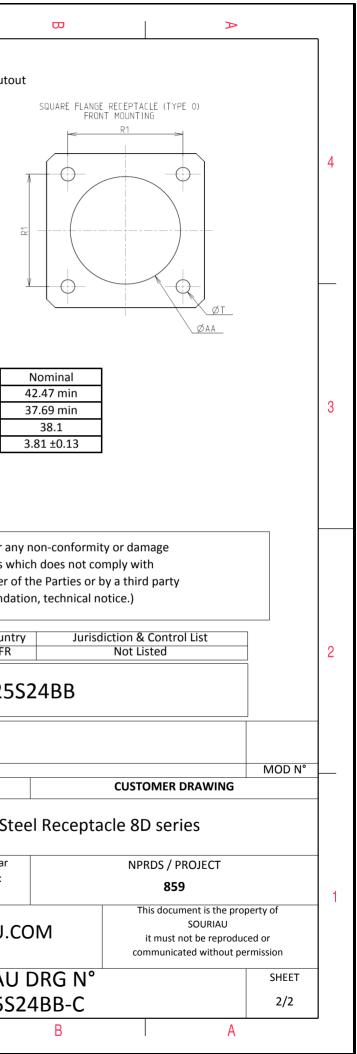

| Dim Nominal |               |  |
|-------------|---------------|--|
| Р           | 3.91±0.2      |  |
| PP          | 6.15±0.2      |  |
| R1          | 38.1          |  |
| R2          | 34.93         |  |
| S           | 46±0.3        |  |
| V           | 20.07+0/-1.25 |  |
| W           | 2.1/3.2       |  |
| Z           | 31.5 Max      |  |
| VV THREAD   | M37x1-6g      |  |
| VV THINEAD  | 10137X1-08    |  |

|          |                                                                                                                                                                                                                                                                                                                                                                                                                                        | ۵                                                                                                                                                                                                                                                                                                                                                                                                                                                                                                                                                                                                                                                                                                                                                                                                                                                                                                                                                                                                                                                                                                                                | г п | m |                          | 0                                                                                                                                             |
|----------|----------------------------------------------------------------------------------------------------------------------------------------------------------------------------------------------------------------------------------------------------------------------------------------------------------------------------------------------------------------------------------------------------------------------------------------|----------------------------------------------------------------------------------------------------------------------------------------------------------------------------------------------------------------------------------------------------------------------------------------------------------------------------------------------------------------------------------------------------------------------------------------------------------------------------------------------------------------------------------------------------------------------------------------------------------------------------------------------------------------------------------------------------------------------------------------------------------------------------------------------------------------------------------------------------------------------------------------------------------------------------------------------------------------------------------------------------------------------------------------------------------------------------------------------------------------------------------|-----|---|--------------------------|-----------------------------------------------------------------------------------------------------------------------------------------------|
|          |                                                                                                                                                                                                                                                                                                                                                                                                                                        | Contact Layout                                                                                                                                                                                                                                                                                                                                                                                                                                                                                                                                                                                                                                                                                                                                                                                                                                                                                                                                                                                                                                                                                                                   |     |   |                          | Panel Cutor                                                                                                                                   |
| 4        |                                                                                                                                                                                                                                                                                                                                                                                                                                        |                                                                                                                                                                                                                                                                                                                                                                                                                                                                                                                                                                                                                                                                                                                                                                                                                                                                                                                                                                                                                                                                                                                                  |     |   | ħ                        | SQUARE FLANGE RECEPTACLE (TYPE 0)<br>REAR MOUNTING                                                                                            |
|          | Contact<br>position ID         Locat           A         +.000 (0.00)           B         +.230 (5.84)           C         +.403 (10.24)           D         +.461 (11.71)           E         +.413 (10.49)           r        370 (2.40)           G         +.230 (5.84)           H         +.000 (0.00)           J        230 (5.84)           K        370 (9.40)           L        471 (10.49)           M        461 (11.71) | Contacts           Contact         Location           Y-axis         position ID         X-axis         Y-axis           +.472 (11.99)         N        403 (10.24)         +298 (7.57)           +.410 (10.41)         P        230 (5.64)         +.410 (10.41)           +.298 (7.57)         R         +.000 (0.00)         +.234 (5.94)           +.100 (2.54)         S         +.230 (5.84)         +.172 (4.37)          134 (3.40)         T         +.186 (4.72)        062 (1.57)          306 (0.55)         U         +.211 (5.36)        287 (6.76)          441 (11.20)         V         +.000 (0.00)        328 (6.20)          445 (12.27)         W        211 (5.36)        267 (6.78)          336 (8.53)         Y        230 (5.84)         +.172 (4.37)          336 (8.53)         Y        230 (5.84)         +.172 (4.37)          336 (9.53)         Y        230 (5.84)         +.172 (4.37)          336 (9.53)         Y        230 (5.84)         +.172 (4.37)          336 (9.53)         Y        230 (5.84)         +.172 (4.37)          134 (3.40)         Z         +.000 (0.00)        20 |     |   |                          | ØI                                                                                                                                            |
| ယ        |                                                                                                                                                                                                                                                                                                                                                                                                                                        | Size     Size     Service     Contacts       12     12     1     AB DE LM<br>PRST XY       12     16     1     AB DE LM<br>Others                                                                                                                                                                                                                                                                                                                                                                                                                                                                                                                                                                                                                                                                                                                                                                                                                                                                                                                                                                                                |     |   |                          | Dim<br>ØA<br>ØAA<br>R1<br>ØT                                                                                                                  |
|          | _                                                                                                                                                                                                                                                                                                                                                                                                                                      |                                                                                                                                                                                                                                                                                                                                                                                                                                                                                                                                                                                                                                                                                                                                                                                                                                                                                                                                                                                                                                                                                                                                  |     |   |                          |                                                                                                                                               |
|          |                                                                                                                                                                                                                                                                                                                                                                                                                                        |                                                                                                                                                                                                                                                                                                                                                                                                                                                                                                                                                                                                                                                                                                                                                                                                                                                                                                                                                                                                                                                                                                                                  |     |   |                          | SOURIAU shall not be liable for and<br>due to a use of the Products wh<br>the Specifications issued by either of<br>(professional recommendat |
| N        |                                                                                                                                                                                                                                                                                                                                                                                                                                        |                                                                                                                                                                                                                                                                                                                                                                                                                                                                                                                                                                                                                                                                                                                                                                                                                                                                                                                                                                                                                                                                                                                                  |     |   |                          | Countr<br>FR                                                                                                                                  |
|          |                                                                                                                                                                                                                                                                                                                                                                                                                                        |                                                                                                                                                                                                                                                                                                                                                                                                                                                                                                                                                                                                                                                                                                                                                                                                                                                                                                                                                                                                                                                                                                                                  |     |   | A 17-10-20               | PN: 8D025                                                                                                                                     |
|          |                                                                                                                                                                                                                                                                                                                                                                                                                                        |                                                                                                                                                                                                                                                                                                                                                                                                                                                                                                                                                                                                                                                                                                                                                                                                                                                                                                                                                                                                                                                                                                                                  |     |   | ISS DATE<br>Designed By: | Latest modification - by<br>Date:                                                                                                             |
|          |                                                                                                                                                                                                                                                                                                                                                                                                                                        |                                                                                                                                                                                                                                                                                                                                                                                                                                                                                                                                                                                                                                                                                                                                                                                                                                                                                                                                                                                                                                                                                                                                  |     |   | SCALE                    | Stainless Ste                                                                                                                                 |
| <b>_</b> |                                                                                                                                                                                                                                                                                                                                                                                                                                        |                                                                                                                                                                                                                                                                                                                                                                                                                                                                                                                                                                                                                                                                                                                                                                                                                                                                                                                                                                                                                                                                                                                                  |     |   | NA                       | Tolerances:                                                                                                                                   |
|          |                                                                                                                                                                                                                                                                                                                                                                                                                                        |                                                                                                                                                                                                                                                                                                                                                                                                                                                                                                                                                                                                                                                                                                                                                                                                                                                                                                                                                                                                                                                                                                                                  |     |   | SOURIA                   |                                                                                                                                               |
|          |                                                                                                                                                                                                                                                                                                                                                                                                                                        |                                                                                                                                                                                                                                                                                                                                                                                                                                                                                                                                                                                                                                                                                                                                                                                                                                                                                                                                                                                                                                                                                                                                  |     |   | FORMAT<br>A3             | SOURIAU<br>8D025S2                                                                                                                            |
|          | Н                                                                                                                                                                                                                                                                                                                                                                                                                                      | G                                                                                                                                                                                                                                                                                                                                                                                                                                                                                                                                                                                                                                                                                                                                                                                                                                                                                                                                                                                                                                                                                                                                | F   | E | D                        | C                                                                                                                                             |