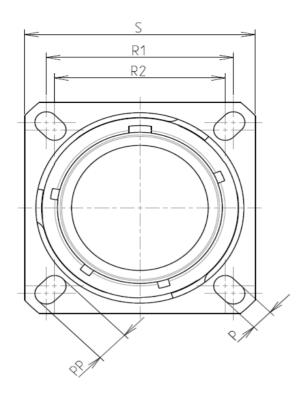

| Dim Nominal |               |  |
|-------------|---------------|--|
| Р           | 3.91±0.2      |  |
| PP          | 6.15±0.2      |  |
| R1          | 38.1          |  |
| R2          | 34.93         |  |
| S           | 46±0.3        |  |
| V           | 20.07+0/-1.25 |  |
| W           | 2.1/3.2       |  |
| Z           | 31.5 Max      |  |
| VV THREAD   | M37x1-6g      |  |
| VV THINEAD  | 10137X1-08    |  |

|          |                                                                                                                                                                                                                                                                                                                                                                                                                                        | ۵                                                                                                                                                                                                                                                                                                                                                                                                                                                                                                                                                                                                                                                                                                                                                                                                                                                                                                                                                                                                                                                                                                                                | г п | m |                          | 0                                                                                                                                             |
|----------|----------------------------------------------------------------------------------------------------------------------------------------------------------------------------------------------------------------------------------------------------------------------------------------------------------------------------------------------------------------------------------------------------------------------------------------|----------------------------------------------------------------------------------------------------------------------------------------------------------------------------------------------------------------------------------------------------------------------------------------------------------------------------------------------------------------------------------------------------------------------------------------------------------------------------------------------------------------------------------------------------------------------------------------------------------------------------------------------------------------------------------------------------------------------------------------------------------------------------------------------------------------------------------------------------------------------------------------------------------------------------------------------------------------------------------------------------------------------------------------------------------------------------------------------------------------------------------|-----|---|--------------------------|-----------------------------------------------------------------------------------------------------------------------------------------------|
|          |                                                                                                                                                                                                                                                                                                                                                                                                                                        | Contact Layout                                                                                                                                                                                                                                                                                                                                                                                                                                                                                                                                                                                                                                                                                                                                                                                                                                                                                                                                                                                                                                                                                                                   |     |   |                          | Panel Cutor                                                                                                                                   |
| 4        |                                                                                                                                                                                                                                                                                                                                                                                                                                        |                                                                                                                                                                                                                                                                                                                                                                                                                                                                                                                                                                                                                                                                                                                                                                                                                                                                                                                                                                                                                                                                                                                                  |     |   | ħ                        | SQUARE FLANGE RECEPTACLE (TYPE 0)<br>REAR MOUNTING                                                                                            |
|          | Contact<br>position ID         Locat           A         +.000 (0.00)           B         +.230 (5.84)           C         +.403 (10.24)           D         +.461 (11.71)           E         +.413 (10.49)           r        370 (2.40)           G         +.230 (5.84)           H         +.000 (0.00)           J        230 (5.84)           K        370 (9.40)           L        471 (10.49)           M        461 (11.71) | Contacts           Contact         Location           Y-axis         position ID         X-axis         Y-axis           +.472 (11.99)         N        403 (10.24)         +298 (7.57)           +.410 (10.41)         P        230 (5.64)         +.410 (10.41)           +.298 (7.57)         R         +.000 (0.00)         +.234 (5.94)           +.100 (2.54)         S         +.230 (5.84)         +.172 (4.37)          134 (3.40)         T         +.186 (4.72)        062 (1.57)          306 (0.55)         U         +.211 (5.36)        287 (6.76)          441 (11.20)         V         +.000 (0.00)        328 (6.20)          445 (12.27)         W        211 (5.36)        267 (6.78)          336 (8.53)         Y        230 (5.84)         +.172 (4.37)          336 (8.53)         Y        230 (5.84)         +.172 (4.37)          336 (9.53)         Y        230 (5.84)         +.172 (4.37)          336 (9.53)         Y        230 (5.84)         +.172 (4.37)          336 (9.53)         Y        230 (5.84)         +.172 (4.37)          134 (3.40)         Z         +.000 (0.00)        20 |     |   |                          | ØI                                                                                                                                            |
| ယ        |                                                                                                                                                                                                                                                                                                                                                                                                                                        | Size     Size     Service     Contacts       12     12     1     AB DE LM<br>PRST XY       12     16     1     AB DE LM<br>Others                                                                                                                                                                                                                                                                                                                                                                                                                                                                                                                                                                                                                                                                                                                                                                                                                                                                                                                                                                                                |     |   |                          | Dim<br>ØA<br>ØAA<br>R1<br>ØT                                                                                                                  |
|          | _                                                                                                                                                                                                                                                                                                                                                                                                                                      |                                                                                                                                                                                                                                                                                                                                                                                                                                                                                                                                                                                                                                                                                                                                                                                                                                                                                                                                                                                                                                                                                                                                  |     |   |                          |                                                                                                                                               |
|          |                                                                                                                                                                                                                                                                                                                                                                                                                                        |                                                                                                                                                                                                                                                                                                                                                                                                                                                                                                                                                                                                                                                                                                                                                                                                                                                                                                                                                                                                                                                                                                                                  |     |   |                          | SOURIAU shall not be liable for and<br>due to a use of the Products wh<br>the Specifications issued by either of<br>(professional recommendat |
| N        |                                                                                                                                                                                                                                                                                                                                                                                                                                        |                                                                                                                                                                                                                                                                                                                                                                                                                                                                                                                                                                                                                                                                                                                                                                                                                                                                                                                                                                                                                                                                                                                                  |     |   |                          | Countr<br>FR                                                                                                                                  |
|          |                                                                                                                                                                                                                                                                                                                                                                                                                                        |                                                                                                                                                                                                                                                                                                                                                                                                                                                                                                                                                                                                                                                                                                                                                                                                                                                                                                                                                                                                                                                                                                                                  |     |   | A 17-10-20               | PN: 8D025                                                                                                                                     |
|          |                                                                                                                                                                                                                                                                                                                                                                                                                                        |                                                                                                                                                                                                                                                                                                                                                                                                                                                                                                                                                                                                                                                                                                                                                                                                                                                                                                                                                                                                                                                                                                                                  |     |   | ISS DATE<br>Designed By: | Latest modification - by<br>Date:                                                                                                             |
|          |                                                                                                                                                                                                                                                                                                                                                                                                                                        |                                                                                                                                                                                                                                                                                                                                                                                                                                                                                                                                                                                                                                                                                                                                                                                                                                                                                                                                                                                                                                                                                                                                  |     |   | SCALE                    | Stainless Ste                                                                                                                                 |
| <b>_</b> |                                                                                                                                                                                                                                                                                                                                                                                                                                        |                                                                                                                                                                                                                                                                                                                                                                                                                                                                                                                                                                                                                                                                                                                                                                                                                                                                                                                                                                                                                                                                                                                                  |     |   | NA                       | Tolerances:                                                                                                                                   |
|          |                                                                                                                                                                                                                                                                                                                                                                                                                                        |                                                                                                                                                                                                                                                                                                                                                                                                                                                                                                                                                                                                                                                                                                                                                                                                                                                                                                                                                                                                                                                                                                                                  |     |   | SOURIA                   |                                                                                                                                               |
|          |                                                                                                                                                                                                                                                                                                                                                                                                                                        |                                                                                                                                                                                                                                                                                                                                                                                                                                                                                                                                                                                                                                                                                                                                                                                                                                                                                                                                                                                                                                                                                                                                  |     |   | FORMAT<br>A3             | SOURIAU<br>8D025S2                                                                                                                            |
|          | Н                                                                                                                                                                                                                                                                                                                                                                                                                                      | G                                                                                                                                                                                                                                                                                                                                                                                                                                                                                                                                                                                                                                                                                                                                                                                                                                                                                                                                                                                                                                                                                                                                | F   | E | D                        | C                                                                                                                                             |