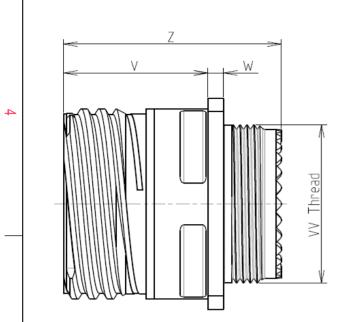

8D 0

G

25

S

24

В

F

В

| Dim Nominal |               |  |
|-------------|---------------|--|
| Р           | 3.91±0.2      |  |
| PP          | 6.15±0.2      |  |
| R1          | 38.1          |  |
| R2          | 34.93         |  |
| S           | 46±0.3        |  |
| V           | 20.07+0/-1.25 |  |
| W           | 2.1/3.2       |  |
| Z           | 31.5 Max      |  |
| VV THREAD   | M37x1-6g      |  |
| VV THINEAD  | 10137X1-08    |  |