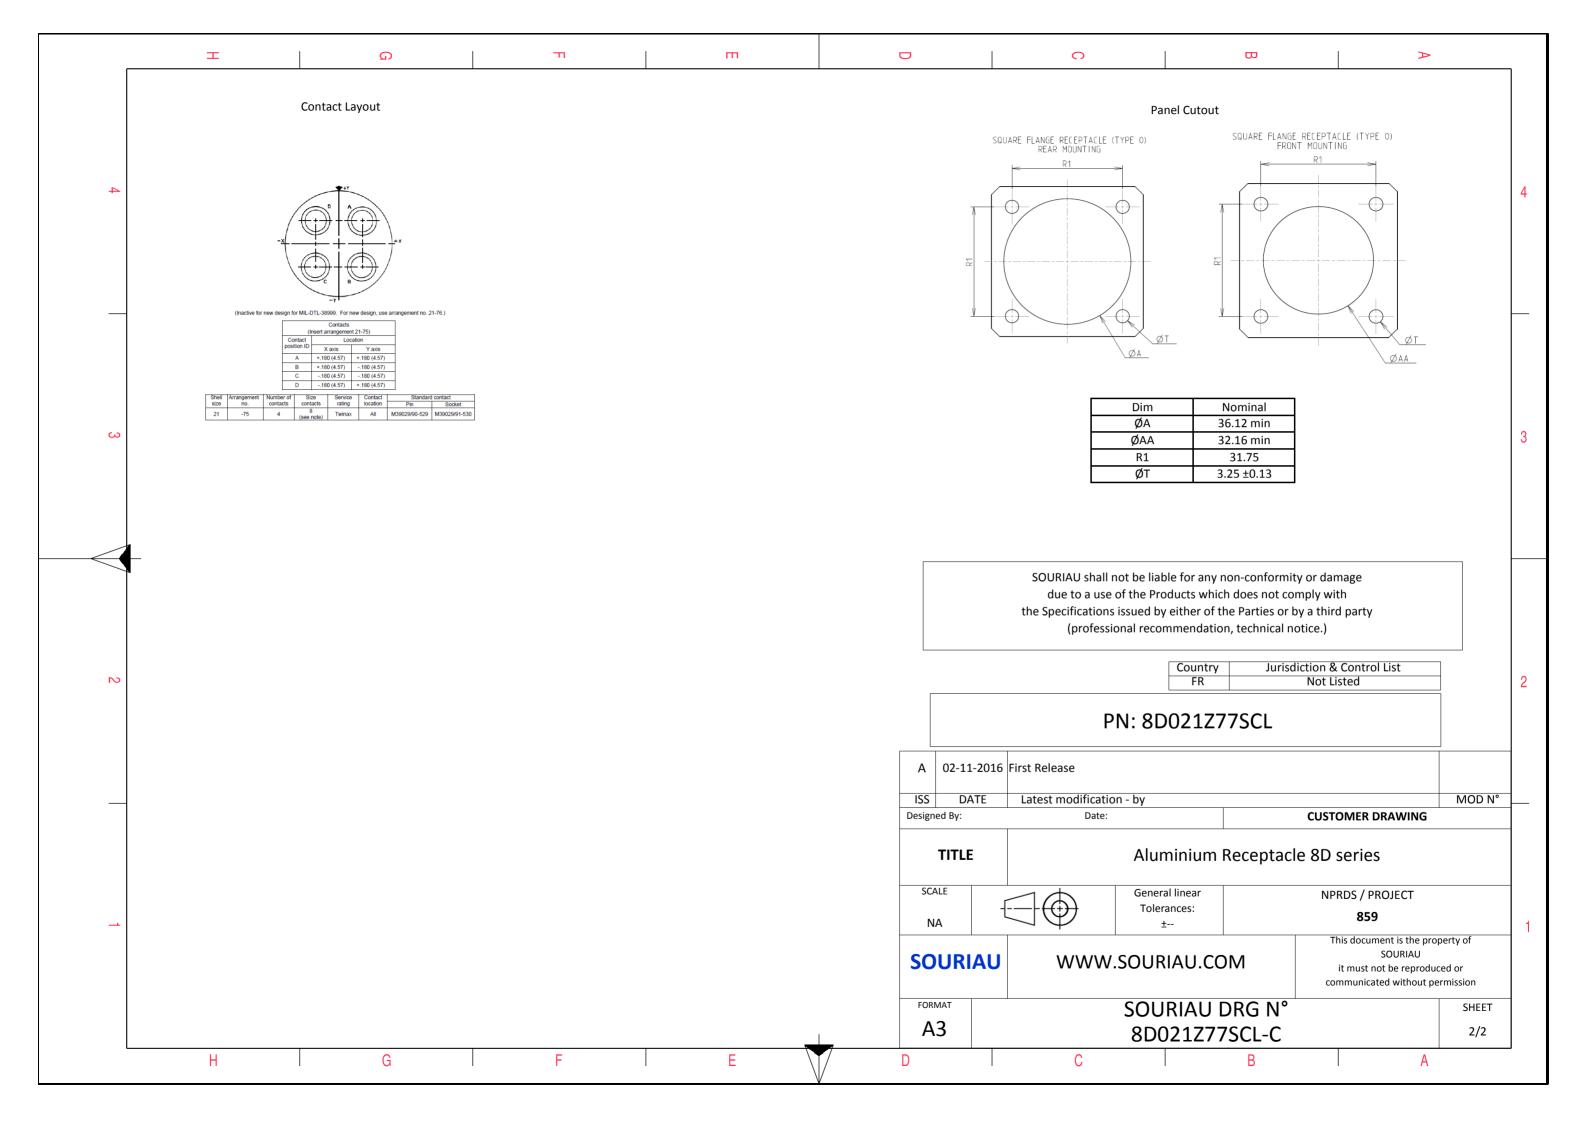

8D 0

G

21

Ζ

77

S

F

| Connector dimension |               |  |  |  |
|---------------------|---------------|--|--|--|
| Dim                 | Nominal       |  |  |  |
| Р                   | 3.25±0.2      |  |  |  |
| РР                  | 4.93±0.2      |  |  |  |
| R1                  | 31.75         |  |  |  |
| R2                  | 29.36         |  |  |  |
| S                   | 39.7±0.3      |  |  |  |
| V                   | 20.07+0/-1.25 |  |  |  |
| W                   | 2.1/3.2       |  |  |  |
| Z                   | 31.5 Max      |  |  |  |
| VV THREAD           | M31x1-6g      |  |  |  |

Delivered W/O Contacts

CONTACT LAYOUT : 21-77

CONTACT TYPE : SOCKET(500 Matings)

Е

ORIENTATION : C

|                                                                                                                                 | σ                                                                               |        | А                  |          |   |  |  |
|---------------------------------------------------------------------------------------------------------------------------------|---------------------------------------------------------------------------------|--------|--------------------|----------|---|--|--|
|                                                                                                                                 |                                                                                 |        |                    |          | 4 |  |  |
| S EXA                                                                                                                           | AMPLE                                                                           |        |                    |          | 3 |  |  |
| any non-conformity or damage<br>which does not comply with<br>of the Parties or by a third party<br>adation, technical notice.) |                                                                                 |        |                    |          |   |  |  |
| Intry<br>R                                                                                                                      | Jurisdiction & Control List Not Listed                                          |        |                    |          |   |  |  |
| 1Z77SCL                                                                                                                         |                                                                                 |        |                    |          |   |  |  |
|                                                                                                                                 |                                                                                 |        |                    |          |   |  |  |
|                                                                                                                                 |                                                                                 | CUSTOM | ER DRAWING         | MOD N°   |   |  |  |
| um Receptacle 8D series                                                                                                         |                                                                                 |        |                    |          |   |  |  |
| ar                                                                                                                              | NPRDS / PROJECT<br>859                                                          |        |                    |          |   |  |  |
|                                                                                                                                 |                                                                                 |        | ocument is the pro | perty of | 1 |  |  |
|                                                                                                                                 | .COM SOURIAU<br>it must not be reproduced or<br>communicated without permission |        |                    |          |   |  |  |
| UDRG N° SHEET                                                                                                                   |                                                                                 |        |                    |          |   |  |  |
| Z77                                                                                                                             | 7SCL-C                                                                          |        | A                  | 1/2      | J |  |  |
|                                                                                                                                 | D                                                                               | I      | A                  |          |   |  |  |
|                                                                                                                                 |                                                                                 |        |                    |          |   |  |  |