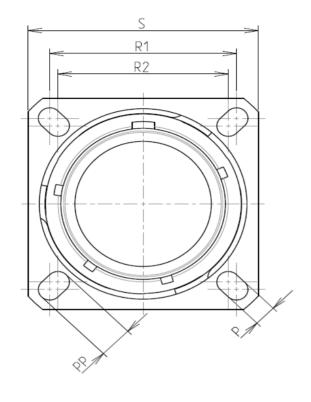

8D 0

G

21

Ζ

77

S

F

| Connector dimension |               |  |  |  |
|---------------------|---------------|--|--|--|
| Dim                 | Nominal       |  |  |  |
| Р                   | 3.25±0.2      |  |  |  |
| РР                  | 4.93±0.2      |  |  |  |
| R1                  | 31.75         |  |  |  |
| R2                  | 29.36         |  |  |  |
| S                   | 39.7±0.3      |  |  |  |
| V                   | 20.07+0/-1.25 |  |  |  |
| W                   | 2.1/3.2       |  |  |  |
| Z                   | 31.5 Max      |  |  |  |
| VV THREAD           | M31x1-6g      |  |  |  |