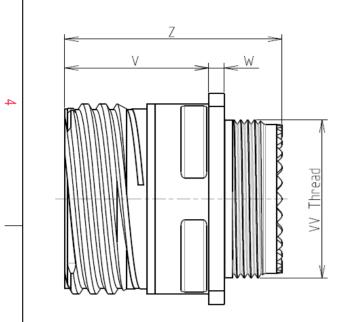

8D 0

G

21

Ζ

77

S

F

| Connector dimension |               |  |  |  |
|---------------------|---------------|--|--|--|
| Dim                 | Nominal       |  |  |  |
| Р                   | 3.25±0.2      |  |  |  |
| РР                  | 4.93±0.2      |  |  |  |
| R1                  | 31.75         |  |  |  |
| R2                  | 29.36         |  |  |  |
| S                   | 39.7±0.3      |  |  |  |
| V                   | 20.07+0/-1.25 |  |  |  |
| W                   | 2.1/3.2       |  |  |  |
| Z                   | 31.5 Max      |  |  |  |
| VV THREAD           | M31x1-6g      |  |  |  |