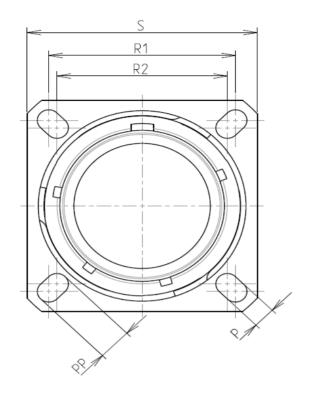

Е

| Connector dimension |               |  |  |  |
|---------------------|---------------|--|--|--|
| Dim                 | Nominal       |  |  |  |
| Р                   | 3.25±0.2      |  |  |  |
| PP                  | 4.93±0.2      |  |  |  |
| R1                  | 31.75         |  |  |  |
| R2                  | 29.36         |  |  |  |
| S                   | 39.7±0.3      |  |  |  |
| V                   | 20.07+0/-1.25 |  |  |  |
| W                   | 2.1/3.2       |  |  |  |
| Z                   | 31.5 Max      |  |  |  |
| VV THREAD           | M31x1-6g      |  |  |  |