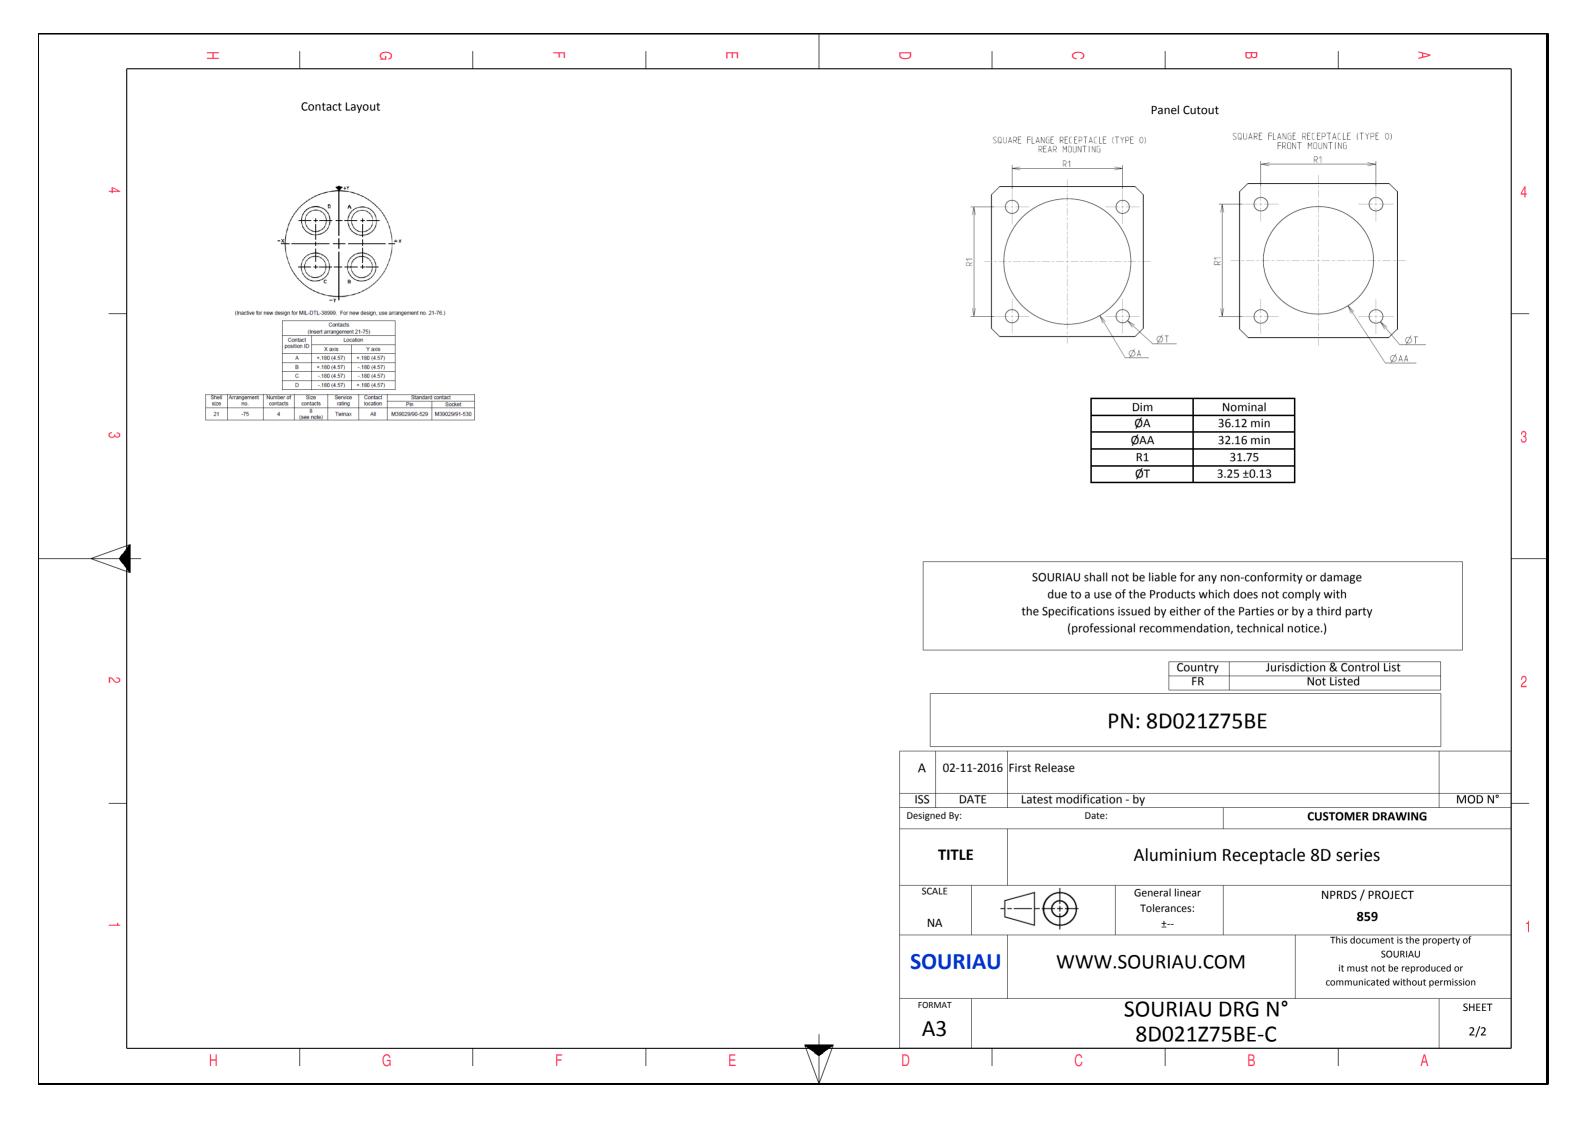

Е

| Connector dimension |               |  |  |  |
|---------------------|---------------|--|--|--|
| Dim                 | Nominal       |  |  |  |
| Р                   | 3.25±0.2      |  |  |  |
| PP                  | 4.93±0.2      |  |  |  |
| R1                  | 31.75         |  |  |  |
| R2                  | 29.36         |  |  |  |
| S                   | 39.7±0.3      |  |  |  |
| V                   | 20.07+0/-1.25 |  |  |  |
| W                   | 2.1/3.2       |  |  |  |
| Z                   | 31.5 Max      |  |  |  |
| VV THREAD           | M31x1-6g      |  |  |  |