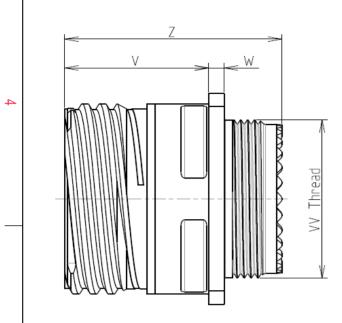

Е

| Connector dimension |               |  |  |  |
|---------------------|---------------|--|--|--|
| Dim                 | Nominal       |  |  |  |
| Р                   | 3.25±0.2      |  |  |  |
| PP                  | 4.93±0.2      |  |  |  |
| R1                  | 31.75         |  |  |  |
| R2                  | 29.36         |  |  |  |
| S                   | 39.7±0.3      |  |  |  |
| V                   | 20.07+0/-1.25 |  |  |  |
| W                   | 2.1/3.2       |  |  |  |
| Z                   | 31.5 Max      |  |  |  |
| VV THREAD           | M31x1-6g      |  |  |  |