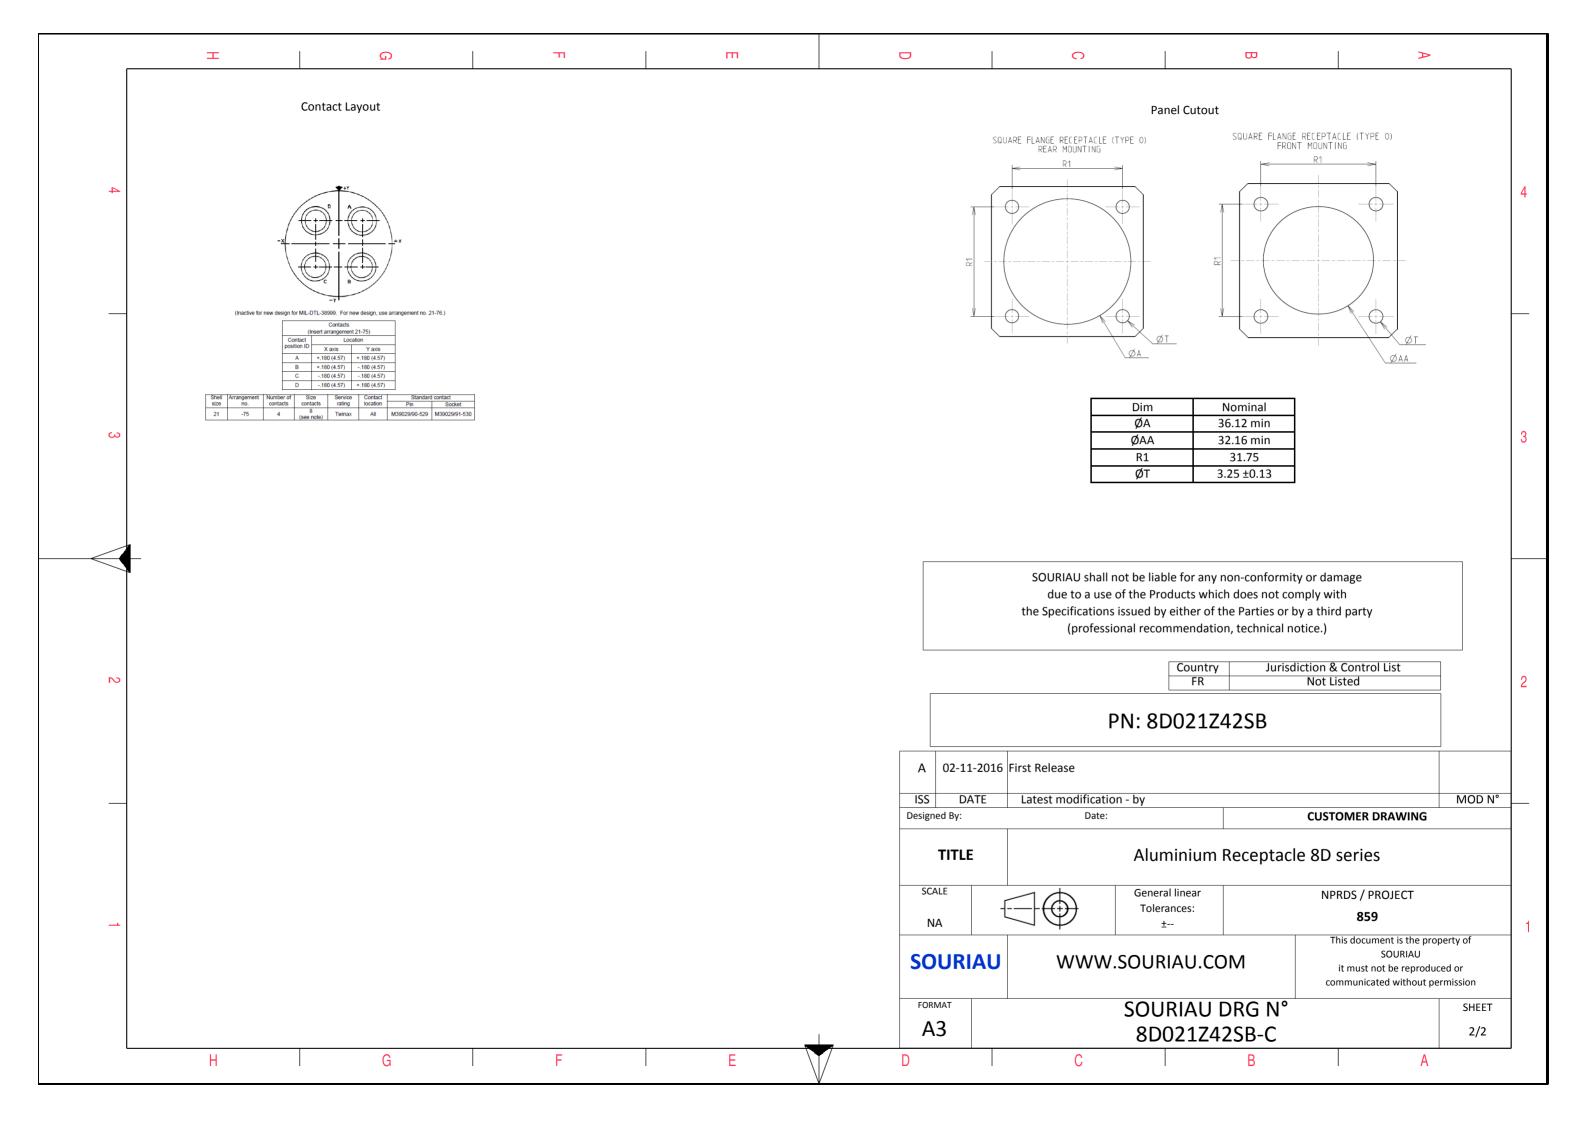

| Ŧ | G G | <b>TT</b> | n n | 0 |
|---|-----|-----------|-----|---|
|   |     |           |     |   |
|   |     |           |     |   |

LAYOUT SHOWN AS

Keying Shown as example

В

| Dim       | Nominal       |
|-----------|---------------|
| Р         | 3.25±0.2      |
| PP        | 4.93±0.2      |
| R1        | 31.75         |
| R2        | 29.36         |
| S         | 39.7±0.3      |
| V         | 20.07+0/-1.25 |
| W         | 2.1/3.2       |
| Z         | 31.5 Max      |
| VV THREAD | M31x1-6g      |

**ORIENTATION : B** 

CONTACT LAYOUT : 21-42

CONTACT TYPE : SOCKET(500 Matings)

Е

|                                                                                                                                    | Φ                                                                               |      |        | A       |   |        |   |
|------------------------------------------------------------------------------------------------------------------------------------|---------------------------------------------------------------------------------|------|--------|---------|---|--------|---|
|                                                                                                                                    |                                                                                 |      |        |         |   |        | 4 |
| AS EXA                                                                                                                             | AMPLE                                                                           |      |        |         |   |        | 3 |
| any non-conformity or damage<br>which does not comply with<br>or of the Parties or by a third party<br>adation, technical notice.) |                                                                                 |      |        |         |   |        |   |
| untry<br>FR                                                                                                                        | Jurisdiction & Control List<br>Not Listed                                       |      |        |         |   |        | 2 |
| 1Z42SB                                                                                                                             |                                                                                 |      |        |         |   |        |   |
|                                                                                                                                    |                                                                                 |      |        |         |   |        |   |
|                                                                                                                                    |                                                                                 | CUST | OMER [ | DRAWING | N | AOD N° |   |
| um Receptacle 8D series                                                                                                            |                                                                                 |      |        |         |   |        |   |
| ar<br>:                                                                                                                            | NPRDS / PROJECT                                                                 |      |        |         |   |        |   |
| 859<br>This document is the property of                                                                                            |                                                                                 |      |        |         |   |        | 1 |
|                                                                                                                                    | .COM SOURIAU<br>it must not be reproduced or<br>communicated without permission |      |        |         |   |        |   |
|                                                                                                                                    | DRG N°                                                                          |      |        |         |   | SHEET  |   |
| .24                                                                                                                                | 2SB-C                                                                           |      | Γ      | A       |   | 1/2    | J |
|                                                                                                                                    | U                                                                               |      | I      | A       |   |        |   |
|                                                                                                                                    |                                                                                 |      |        |         |   |        |   |