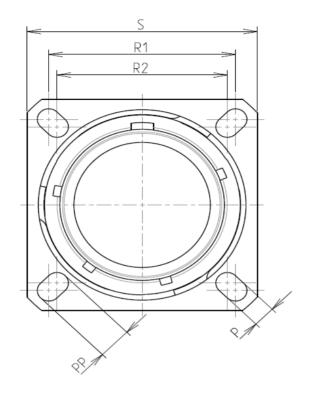

В

| Dim       | Nominal       |
|-----------|---------------|
| Р         | 3.25±0.2      |
| PP        | 4.93±0.2      |
| R1        | 31.75         |
| R2        | 29.36         |
| S         | 39.7±0.3      |
| V         | 20.07+0/-1.25 |
| W         | 2.1/3.2       |
| Z         | 31.5 Max      |
| VV THREAD | M31x1-6g      |