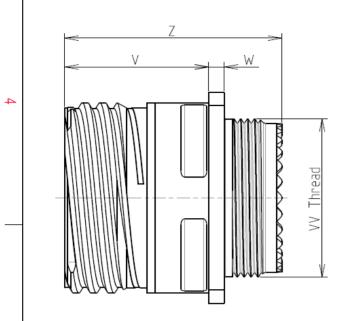

В

| Dim       | Nominal       |
|-----------|---------------|
| Р         | 3.25±0.2      |
| PP        | 4.93±0.2      |
| R1        | 31.75         |
| R2        | 29.36         |
| S         | 39.7±0.3      |
| V         | 20.07+0/-1.25 |
| W         | 2.1/3.2       |
| Z         | 31.5 Max      |
| VV THREAD | M31x1-6g      |